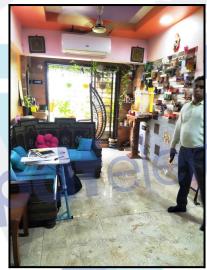

# **Actual Site Photographs**

#### **Residential Flat:**

The Residential Flat under reference is situated on the 6th Floor The composition of Residential Flat is 2 Bedroom + Living Room + Kitchen + Dining + Passage + 2 Toilet.Dry Balcony & Flowerbed Area (i.e. 2 BHK Flat). This Residential Flat is Vitrified tiles flooring, Teak wood door frame with flush shutters, Powder coated Aluminum sliding windows, Concealed plumbing with C.P. fittings. Electrical wiring with concealed etc.