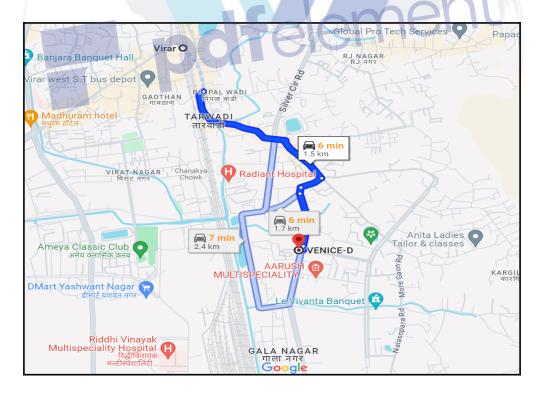

# **Route Map of the property**

Note: Red marks shows the exact location of the property

Longitude Latitude: 19°26'33.9"N 72°49'4.6"E

Note: The Blue line shows the route to site distance from nearest Railway Station (virar - 1.5 km.).