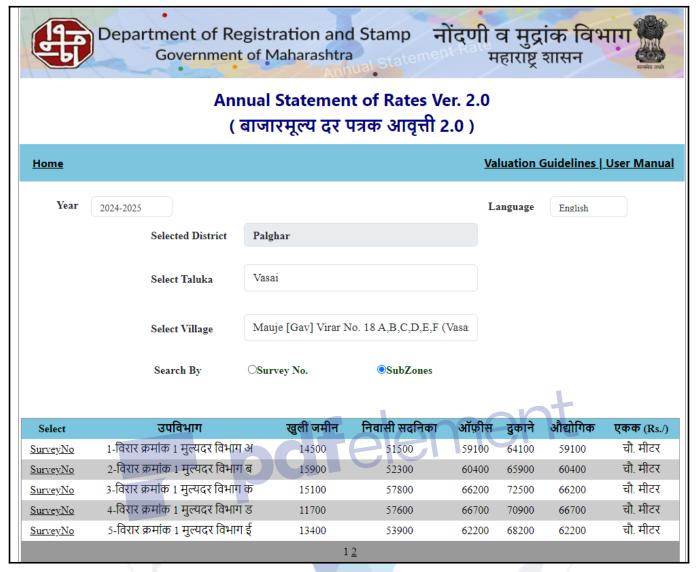

## **Ready Reckoner Rate**

| Stamp Duty Ready Reckoner Market Value Rate for Flat                      | 57600     |          |          |         |
|---------------------------------------------------------------------------|-----------|----------|----------|---------|
| Increase by 5% on Flat Located on 6 <sup>th</sup> Floor                   | 2880      | //       |          |         |
| Stamp Duty Ready Reckoner Market Value Rate (After Increase/Decrease) (A) | 60,480.00 | Sq. Mtr. | 5,619.00 | Sq. Ft. |
| Stamp Duty Ready Reckoner Market value Rate for Land (B)                  | 11700     |          |          |         |
| The difference between land rate and building rate(A-B=C)                 | 48,780.00 |          |          |         |
| Percentage after Depreciation as per table(D)                             | 10%       |          |          |         |
| Rate to be adopted after considering depreciation [B + (C X D)]           | 55,602.00 | Sq. Mtr. | 5,166.00 | Sq. Ft. |