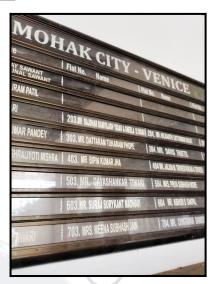

### **Details of the property under consideration:**

Name of Owner: Mr. Suraj Suryakant Madhavi

Residential Flat No. D/603, 6th Floor, Building No 60, Wing - D, "VENICE", Mohak City, Village - Virar, Taluka - Vasai, District - Palghar, Virar (East), PIN - 401 305, State - Maharashtra, India.

# Residential Flat No. D/603, 6<sup>th</sup> Floor, Building No 60, Wing - D, **"VENICE"**, Mohak City, Village - Virar, Taluka - Vasai, District - Palghar, Virar (East), PIN - 401 305, State - Maharashtra, India