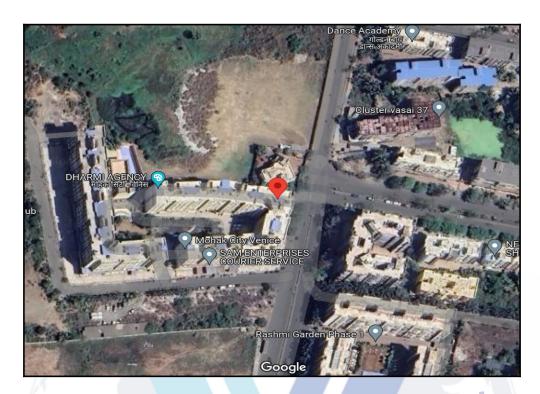

# **Route Map of the property**

Note: Red marks shows the exact location of the property

Longitude Latitude: 19°26'33.9"N 72°49'4.6"E

Note: The Blue line shows the route to site distance from nearest Railway Station (virar - 1.5 km.).