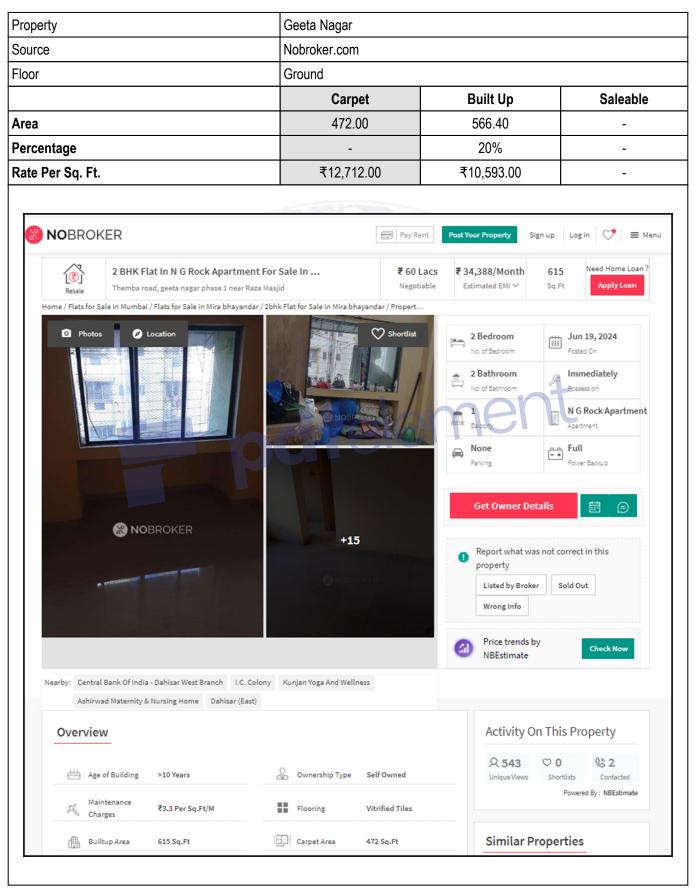

## **Price Indicators**

Since 1989

An ISO 9001 : 2015 Certified Company

| operty                      | Geeta Nagar, Mir                               | a Road                                      |                                                                    |
|-----------------------------|------------------------------------------------|---------------------------------------------|--------------------------------------------------------------------|
| ource                       | https://www.99ac                               | res.com/                                    |                                                                    |
| oor                         | 4th                                            |                                             |                                                                    |
|                             | Carpet                                         | Built Up                                    | Saleable                                                           |
| rea                         | 423.00                                         | 507.60                                      | -                                                                  |
| ercentage                   | -                                              | 20%                                         | -                                                                  |
| ate Per Sq. Ft.             | ₹13,475.00                                     | ) ₹11,229.0                                 | 0 -                                                                |
| _                           |                                                |                                             |                                                                    |
| 99acres Buy                 | - Enter Locality / P 💿 🌷                       | Q Post prope                                | rty Frei e e e                                                     |
|                             |                                                |                                             |                                                                    |
| Home > Property in Mira B   | Bhayandar > Flats in Mira Bhayandar > Flats in | Mira Road > Flats in Geeta Nagar >          | 1 BHK Flats in Geeta Nagar > 25 to 30 l<br>Posted on Aug           |
| ✓ Verified 🔒                |                                                |                                             |                                                                    |
| ₹ <b>57 Lac</b> ®           | 13,475 per sq.ft. 1BHK 11                      | Bath                                        | Contact Dealer FREE                                                |
| Estimated EMI ₹45,526       |                                                | nt for Sale                                 | ♡ Shortlist                                                        |
|                             | in Green Avenue,                               | Geeta Nagar, Mira Road East                 |                                                                    |
| RERA STATUS 👔 NOT A         | WAILABLE Website: https://maharera.mah         | arashtra.gov.in/                            | _                                                                  |
| Overview Society            | Dealer Details Price                           | Trends Registry Re                          | cord Society Reviews                                               |
|                             | adfe                                           | leme                                        |                                                                    |
| Property (9) Society (      | (1) •                                          |                                             |                                                                    |
|                             |                                                | Area<br>Carpet area: 423 sq.ft.             | <ul> <li>Configuration</li> <li>1 Bedroom , 1 Bathroom,</li> </ul> |
| Tester"                     |                                                | (39.3 sq.m.)                                |                                                                    |
|                             |                                                | Price                                       | address                                                            |
|                             |                                                | ₹ 57 Lac+ Govt Charges                      | & Tax Green Avenue                                                 |
| 12                          |                                                | @ 13,475 per sq.ft. (Nego<br>Details        | tiable) <b>Geeta Na</b> gar, Mira Road Ea                          |
|                             |                                                |                                             |                                                                    |
|                             |                                                | Floor Number<br>4 <sup>th</sup> of 7 Floors | Facing<br>North-East                                               |
|                             |                                                | 4 <sup>th</sup> 017 Floors                  | North-East                                                         |
|                             | 1 ment                                         | Overlooking                                 | 📥 Property Age                                                     |
|                             | 1000                                           | Main Road                                   | 10+ Year Old                                                       |
| 2 people viewed this pr     | operty yesterday 🔍                             |                                             |                                                                    |
|                             |                                                |                                             |                                                                    |
|                             |                                                |                                             |                                                                    |
| Fransaction Type : Resale 🖲 | Property Ownership : <b>Co-operativ</b> Fl     | ooring Vitrified                            | Furnishing: Furnished                                              |