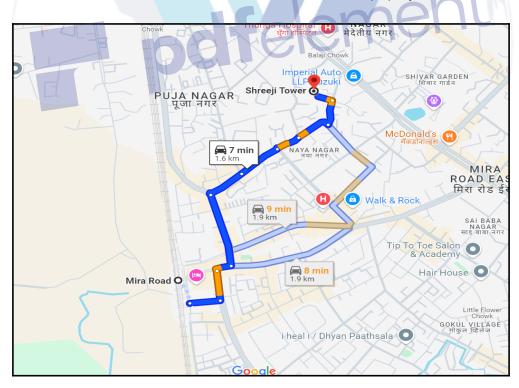

## Route Map of the property

Note: Red marks shows the exact location of the property

#### Longitude Latitude: 19°17'23.2"N 72°51'42.5"E

Note: The Blue line shows the route to site distance from nearest Railway Station (Mira Road - 1.6 km.).