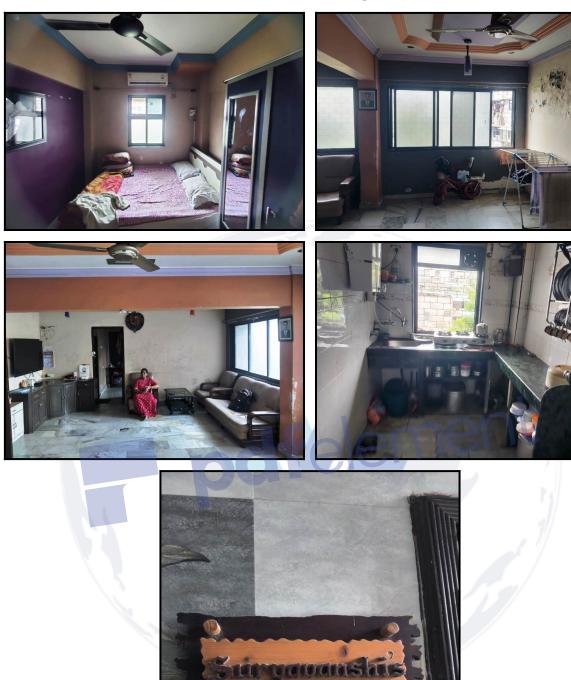

#### **Residential Flat:**

The Residential Flat under reference is situated on the 5<sup>th</sup> Floor The composition of Residential Flat is 2 Bedroom + Living Room + Kitchen + 2 Toilet + Dining + 2 Passage + WC.(i.e. 2 BHK) As per site inspection, Flat No. 507 & 508 are internally amalgamated by removing common wall between both living rooms with common entrance from Flat No. 508 to form a single flat. This Residential Flat is Marble Flooring, Teak wood door frame with flush shutters, Powder coated Aluminum sliding windows, Concealed plumbing with C.P. fittings. Electrical wiring with concealed etc.