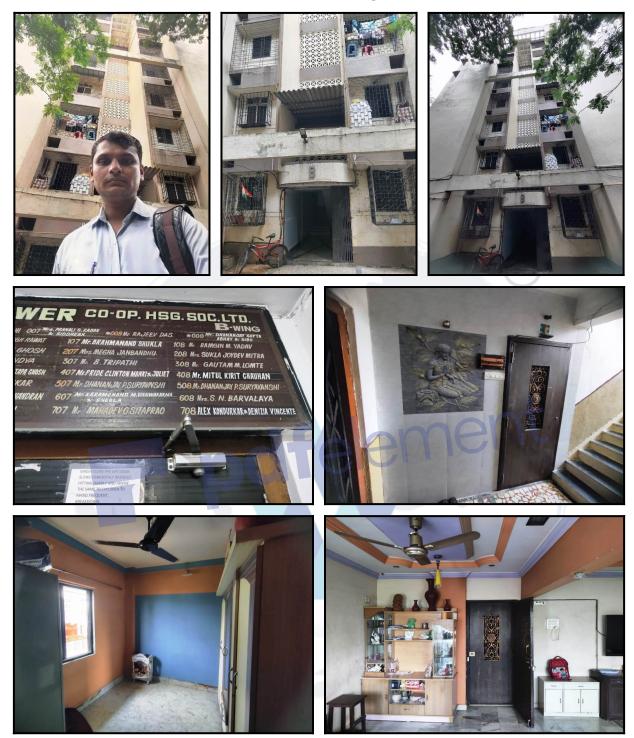

# Valuation Report of the Immovable Property

Details of the property under consideration:

Name of Owner : Mrs. Nirmala Dhananjay Suryavanshi

Residential Flat No. 507, 5th Floor, Wing - B, "Shreeji Tower Co-op. Hsg. Soc. Ltd.", Geeta Nagar, Phase II, Behind Petrol Pump, Mira-Bhayandar Main Road, Village - Bhayander, Taluka - Thane, District - Thane, Mira Road (East), PIN - 401 107, State - Maharashtra, India.

## Building

The building under reference is having Ground + 7 Upper Floors. It is a R.C.C. Framed Structure with 9" thick external walls and 6" Thk. Brick Masonery walls. The external condition of building is normal. The building is used for Residential purpose. 5th Floor is having 4 Residential Flat. The building is having 1 lift.

#### **Residential Flat:**

The Residential Flat under reference is situated on the 5<sup>th</sup> Floor The composition of Residential Flat is 2 Bedroom + Living Room + Kitchen + 2 Toilet + Dining + 2 Passage + WC.(i.e. 2 BHK) As per site inspection, Flat No. 507 & 508 are internally amalgamated by removing common wall between both living rooms with common entrance from Flat No. 508 to form a single flat. This Residential Flat is Marble Flooring, Teak wood door frame with flush shutters, Powder coated Aluminum sliding windows, Concealed plumbing with C.P. fittings. Electrical wiring with concealed etc.