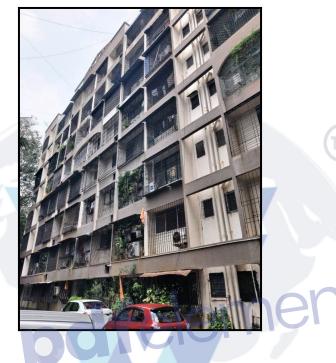

#### Location

The said building is located at Village - Bhayander, Taluka - Thane, District - Thane, PIN - 401 107. The property falls in Residential Zone. It is at a traveling distance 1.6 km. from Mira Road Railway Station.

## Building

The building under reference is having Ground + 7 Upper Floors. It is a R.C.C. Framed Structure with 9" thick external walls and 6" Thk. Brick Masonery walls. The external condition of building is normal. The building is used for Residential purpose. 5th Floor is having 4 Residential Flat. The building is having 1 lift.