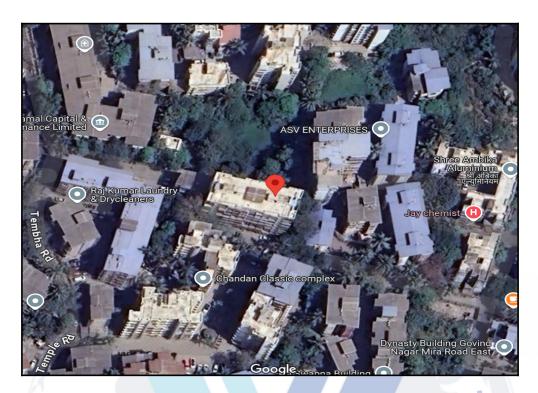

## Route Map of the property

Note: Red marks shows the exact location of the property

#### Longitude Latitude: 19°17'23.2"N 72°51'42.5"E

Note: The Blue line shows the route to site distance from nearest Railway Station (Mira Road - 1.6 km.).