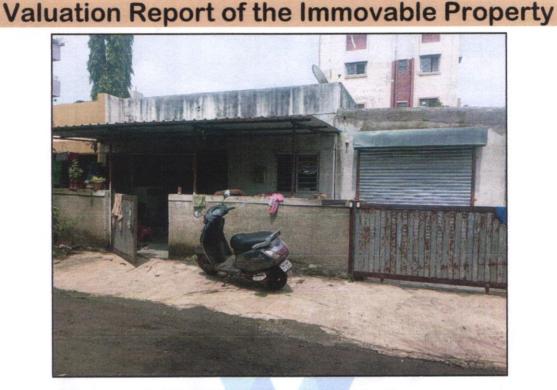

#### 1. VALUATION OPINION REPORT

This is to certify that the property bearing Residential Land and Row Bungalow No. A-5, Ground Floor, "Narhari Nagar Co-Op. Housing Society", Survey No. 313/2/1/2/3/4/5, Plot No. 18, Behind Narhari Lawns, Damodar Nagar, Off Pathardi Deolali Road, Village -Pathardi , Nashik - 422 010, Taluka & District - Nashik, State -Maharashtra, Country - India. belongs to Mrs. Ashwini Samadhan Navale.

Boundaries of the property.

North Row Bungalow South **Row Bungalow** East **Row Bungalow** 

West Road

Considering various parameters recorded, existing economic scenario, and the information that is available with reference to the development of neighborhood and method selected for valuation, we are of the opinion that, the property premises can be assessed and valued for SARFAESI Securitisation and Reconstruction of Financial Assets and Enforcement of Security Interest Act, 2002 for Fair Market Value purpose at: