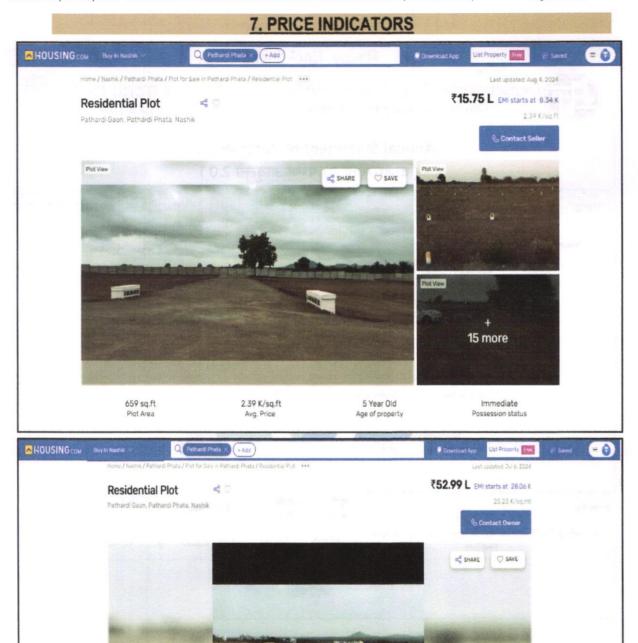

| Particulars       | Fair Market<br>Value In (₹) | Realizable Value In (₹) | Distress Sale<br>Value In (₹) | Insurable Value In (₹) |
|-------------------|-----------------------------|-------------------------|-------------------------------|------------------------|
| Land and Building | ₹ 32,84,286/-               | ₹ 26,27,428/            | ₹ 24,63,214/-                 | ₹ 9,08,267/-           |