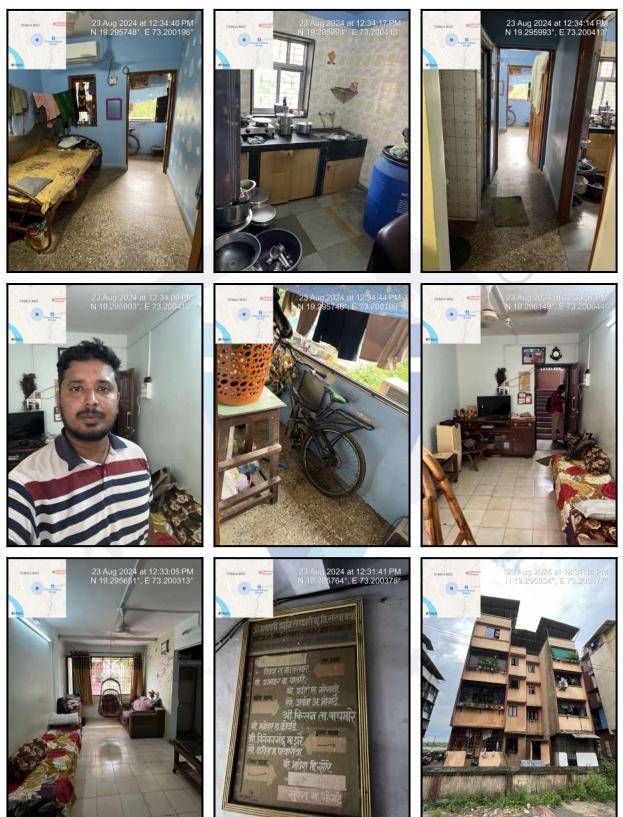

#### **Residential Flat:**

The Residential Flat under reference is situated on the 2<sup>nd</sup> Floor The composition of Residential Flat is 1 Bedroom + Living Room + Kitchen + Passage + Bathroom + WC. This Residential Flat is Partly Vitrified tiles / Kota stone / Ceramic tiles flooring, Teak Wood Door frame with Solid flush door, Aluminium Sliding Windows with window grills, Concealed plumbing with C.P. fittings. Casting Capping Electrical wiringetc.