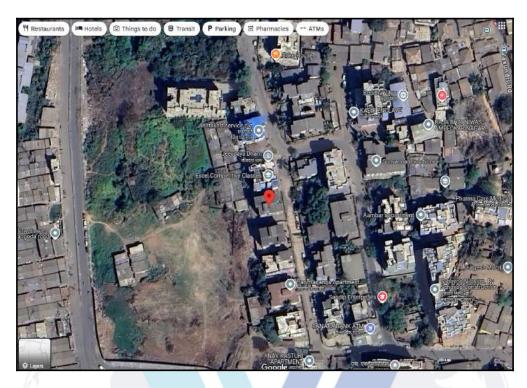

# Route Map of the property

Note: Red marks shows the exact location of the property

#### Longitude Latitude: 19°17'45.1"N 73°12'1.6"E

Note: The Blue line shows the route to site distance from nearest Railway Station (Titwala - 500 Mtrs. ).

٠