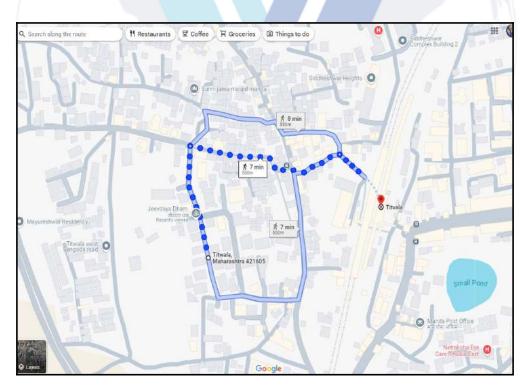

# Route Map of the property

Note: Red marks shows the exact location of the property

#### Longitude Latitude: 19°17'45.1"N 73°12'1.6"E

Note: The Blue line shows the route to site distance from nearest Railway Station (Titwala - 500 Mtrs. ).

٠

#### **Location**

The said building is located at Village - Manda, Titwala (West), Taluka - Kalyan, District - Thane, PIN - 421 605. The property falls in Residential Zone. It is at a traveling distance 500 Mtrs. from Titwala Railway Station.