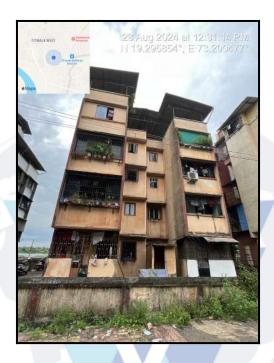

#### **Location**

The said building is located at Village - Manda, Titwala (West), Taluka - Kalyan, District - Thane, PIN - 421 605. The property falls in Residential Zone. It is at a traveling distance 500 Mtrs. from Titwala Railway Station.

#### Building

The building under reference is having Ground + 3 Upper Floors. It is a R.C.C. Framed Structure with 9" thick external walls and 6" Thk. Brick Masonery walls. The external condition of building is Normal. The building is used for Residential purpose. Basement Floor is having 3 Residential Flat. The building is without lift.