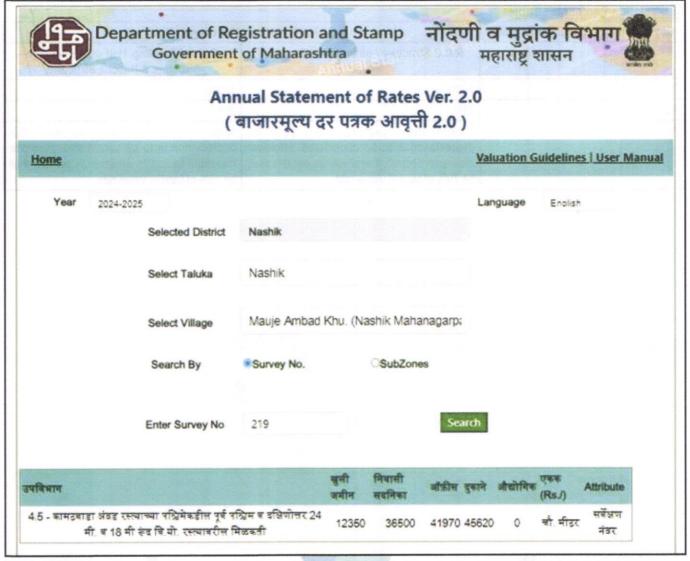

Since 1989

| c)  | C.T.S. No. / Village                                                                                                                                      | : | Village - Ambad Khurd                                                                                                                                                                                                                                                                                                                                                                                                                                                                                                                                                                                                                                                                                                                                                                                                                                                                                                                                                                                                                                                                                                                                                                                                                                                                                                                                                                                                                                                                                                                                                                                                                                                                                                                                                                                                                                                                                                                                                                                                                                                                                                          |                                                              |  |
|-----|-----------------------------------------------------------------------------------------------------------------------------------------------------------|---|--------------------------------------------------------------------------------------------------------------------------------------------------------------------------------------------------------------------------------------------------------------------------------------------------------------------------------------------------------------------------------------------------------------------------------------------------------------------------------------------------------------------------------------------------------------------------------------------------------------------------------------------------------------------------------------------------------------------------------------------------------------------------------------------------------------------------------------------------------------------------------------------------------------------------------------------------------------------------------------------------------------------------------------------------------------------------------------------------------------------------------------------------------------------------------------------------------------------------------------------------------------------------------------------------------------------------------------------------------------------------------------------------------------------------------------------------------------------------------------------------------------------------------------------------------------------------------------------------------------------------------------------------------------------------------------------------------------------------------------------------------------------------------------------------------------------------------------------------------------------------------------------------------------------------------------------------------------------------------------------------------------------------------------------------------------------------------------------------------------------------------|--------------------------------------------------------------|--|
| d)  | Ward / Taluka                                                                                                                                             | : | Taluka - Nashik                                                                                                                                                                                                                                                                                                                                                                                                                                                                                                                                                                                                                                                                                                                                                                                                                                                                                                                                                                                                                                                                                                                                                                                                                                                                                                                                                                                                                                                                                                                                                                                                                                                                                                                                                                                                                                                                                                                                                                                                                                                                                                                |                                                              |  |
| e)  | Mandal / District                                                                                                                                         | : | District - Nashik                                                                                                                                                                                                                                                                                                                                                                                                                                                                                                                                                                                                                                                                                                                                                                                                                                                                                                                                                                                                                                                                                                                                                                                                                                                                                                                                                                                                                                                                                                                                                                                                                                                                                                                                                                                                                                                                                                                                                                                                                                                                                                              |                                                              |  |
| f)  | Date of issue and validity of layout of approved map / plan                                                                                               | : | Copy of Building Plan Document No.B2/BP/327/2023 Da<br>16.03.2023 Nashik Municipal Corporation                                                                                                                                                                                                                                                                                                                                                                                                                                                                                                                                                                                                                                                                                                                                                                                                                                                                                                                                                                                                                                                                                                                                                                                                                                                                                                                                                                                                                                                                                                                                                                                                                                                                                                                                                                                                                                                                                                                                                                                                                                 |                                                              |  |
| g)  | Approved map / plan issuing authority                                                                                                                     | : |                                                                                                                                                                                                                                                                                                                                                                                                                                                                                                                                                                                                                                                                                                                                                                                                                                                                                                                                                                                                                                                                                                                                                                                                                                                                                                                                                                                                                                                                                                                                                                                                                                                                                                                                                                                                                                                                                                                                                                                                                                                                                                                                |                                                              |  |
| h)  | Whether genuineness or authenticity of approved map/ plan is verified                                                                                     | : | Yes                                                                                                                                                                                                                                                                                                                                                                                                                                                                                                                                                                                                                                                                                                                                                                                                                                                                                                                                                                                                                                                                                                                                                                                                                                                                                                                                                                                                                                                                                                                                                                                                                                                                                                                                                                                                                                                                                                                                                                                                                                                                                                                            |                                                              |  |
| i)  | Any other comments by our empanelled valuers on authentic of approved plan                                                                                | : | No                                                                                                                                                                                                                                                                                                                                                                                                                                                                                                                                                                                                                                                                                                                                                                                                                                                                                                                                                                                                                                                                                                                                                                                                                                                                                                                                                                                                                                                                                                                                                                                                                                                                                                                                                                                                                                                                                                                                                                                                                                                                                                                             | Il wil 1954                                                  |  |
| 7   | Postal address of the property                                                                                                                            | : | Residential Flat No. 7, 7 <sup>th</sup> Floo<br>24/A+B, Street No.7, DGP N<br>Village - Ambad Khurd, Taluk<br>Nashik, 422010, State - Mahar                                                                                                                                                                                                                                                                                                                                                                                                                                                                                                                                                                                                                                                                                                                                                                                                                                                                                                                                                                                                                                                                                                                                                                                                                                                                                                                                                                                                                                                                                                                                                                                                                                                                                                                                                                                                                                                                                                                                                                                    | agar No.2, Keval Park Road<br>ka - Nashik, District - Nashik |  |
| 8   | City / Town                                                                                                                                               |   | City - Nashik                                                                                                                                                                                                                                                                                                                                                                                                                                                                                                                                                                                                                                                                                                                                                                                                                                                                                                                                                                                                                                                                                                                                                                                                                                                                                                                                                                                                                                                                                                                                                                                                                                                                                                                                                                                                                                                                                                                                                                                                                                                                                                                  |                                                              |  |
|     | Residential area                                                                                                                                          | : | Yes                                                                                                                                                                                                                                                                                                                                                                                                                                                                                                                                                                                                                                                                                                                                                                                                                                                                                                                                                                                                                                                                                                                                                                                                                                                                                                                                                                                                                                                                                                                                                                                                                                                                                                                                                                                                                                                                                                                                                                                                                                                                                                                            | 12.12                                                        |  |
|     | Commercial area                                                                                                                                           | : | No                                                                                                                                                                                                                                                                                                                                                                                                                                                                                                                                                                                                                                                                                                                                                                                                                                                                                                                                                                                                                                                                                                                                                                                                                                                                                                                                                                                                                                                                                                                                                                                                                                                                                                                                                                                                                                                                                                                                                                                                                                                                                                                             |                                                              |  |
|     | Industrial area                                                                                                                                           | : | No                                                                                                                                                                                                                                                                                                                                                                                                                                                                                                                                                                                                                                                                                                                                                                                                                                                                                                                                                                                                                                                                                                                                                                                                                                                                                                                                                                                                                                                                                                                                                                                                                                                                                                                                                                                                                                                                                                                                                                                                                                                                                                                             |                                                              |  |
| 9   | Classification of the area                                                                                                                                |   |                                                                                                                                                                                                                                                                                                                                                                                                                                                                                                                                                                                                                                                                                                                                                                                                                                                                                                                                                                                                                                                                                                                                                                                                                                                                                                                                                                                                                                                                                                                                                                                                                                                                                                                                                                                                                                                                                                                                                                                                                                                                                                                                |                                                              |  |
|     | i) High / Middle / Poor                                                                                                                                   |   | Middle Class                                                                                                                                                                                                                                                                                                                                                                                                                                                                                                                                                                                                                                                                                                                                                                                                                                                                                                                                                                                                                                                                                                                                                                                                                                                                                                                                                                                                                                                                                                                                                                                                                                                                                                                                                                                                                                                                                                                                                                                                                                                                                                                   |                                                              |  |
| 110 | ii) Urban / Semi Urban / Rura                                                                                                                             | 1 | Urban                                                                                                                                                                                                                                                                                                                                                                                                                                                                                                                                                                                                                                                                                                                                                                                                                                                                                                                                                                                                                                                                                                                                                                                                                                                                                                                                                                                                                                                                                                                                                                                                                                                                                                                                                                                                                                                                                                                                                                                                                                                                                                                          |                                                              |  |
| 10  | Coming under Corporation limit / Village<br>Panchayat / Municipality                                                                                      | ŀ | Village - Ambad Khurd<br>Nashik Municipal Corporation                                                                                                                                                                                                                                                                                                                                                                                                                                                                                                                                                                                                                                                                                                                                                                                                                                                                                                                                                                                                                                                                                                                                                                                                                                                                                                                                                                                                                                                                                                                                                                                                                                                                                                                                                                                                                                                                                                                                                                                                                                                                          |                                                              |  |
| 11  | Whether covered under any State / Central Govt. enactments (e.g., Urban Land Ceiling Act) or notified under agency area/ scheduled area / cantonment area |   | No administrate and administration of the second se |                                                              |  |
| 12  | Boundaries of the property                                                                                                                                | : | As per site                                                                                                                                                                                                                                                                                                                                                                                                                                                                                                                                                                                                                                                                                                                                                                                                                                                                                                                                                                                                                                                                                                                                                                                                                                                                                                                                                                                                                                                                                                                                                                                                                                                                                                                                                                                                                                                                                                                                                                                                                                                                                                                    | As per Document                                              |  |
|     | North                                                                                                                                                     | : | Plot No.22                                                                                                                                                                                                                                                                                                                                                                                                                                                                                                                                                                                                                                                                                                                                                                                                                                                                                                                                                                                                                                                                                                                                                                                                                                                                                                                                                                                                                                                                                                                                                                                                                                                                                                                                                                                                                                                                                                                                                                                                                                                                                                                     | Plot No.22                                                   |  |
|     | South                                                                                                                                                     | : | Plot No.26                                                                                                                                                                                                                                                                                                                                                                                                                                                                                                                                                                                                                                                                                                                                                                                                                                                                                                                                                                                                                                                                                                                                                                                                                                                                                                                                                                                                                                                                                                                                                                                                                                                                                                                                                                                                                                                                                                                                                                                                                                                                                                                     | Plot No.26                                                   |  |
|     | East                                                                                                                                                      | : | 9.00 Meter Colony Road                                                                                                                                                                                                                                                                                                                                                                                                                                                                                                                                                                                                                                                                                                                                                                                                                                                                                                                                                                                                                                                                                                                                                                                                                                                                                                                                                                                                                                                                                                                                                                                                                                                                                                                                                                                                                                                                                                                                                                                                                                                                                                         | 9.00 Meter Colony Road                                       |  |
|     | West                                                                                                                                                      | : | Plot No.23                                                                                                                                                                                                                                                                                                                                                                                                                                                                                                                                                                                                                                                                                                                                                                                                                                                                                                                                                                                                                                                                                                                                                                                                                                                                                                                                                                                                                                                                                                                                                                                                                                                                                                                                                                                                                                                                                                                                                                                                                                                                                                                     | Plot No.23                                                   |  |
| 13  | Dimensions of the site                                                                                                                                    | : | N. A. as property under consid a building.                                                                                                                                                                                                                                                                                                                                                                                                                                                                                                                                                                                                                                                                                                                                                                                                                                                                                                                                                                                                                                                                                                                                                                                                                                                                                                                                                                                                                                                                                                                                                                                                                                                                                                                                                                                                                                                                                                                                                                                                                                                                                     | eration is a Residential Flat in                             |  |
|     |                                                                                                                                                           | : | As per the Deed                                                                                                                                                                                                                                                                                                                                                                                                                                                                                                                                                                                                                                                                                                                                                                                                                                                                                                                                                                                                                                                                                                                                                                                                                                                                                                                                                                                                                                                                                                                                                                                                                                                                                                                                                                                                                                                                                                                                                                                                                                                                                                                | As per Actuals                                               |  |
|     | North                                                                                                                                                     | : | Lift & Staircase                                                                                                                                                                                                                                                                                                                                                                                                                                                                                                                                                                                                                                                                                                                                                                                                                                                                                                                                                                                                                                                                                                                                                                                                                                                                                                                                                                                                                                                                                                                                                                                                                                                                                                                                                                                                                                                                                                                                                                                                                                                                                                               | Lift & Staircase                                             |  |
|     | South                                                                                                                                                     | : | Marginal Space                                                                                                                                                                                                                                                                                                                                                                                                                                                                                                                                                                                                                                                                                                                                                                                                                                                                                                                                                                                                                                                                                                                                                                                                                                                                                                                                                                                                                                                                                                                                                                                                                                                                                                                                                                                                                                                                                                                                                                                                                                                                                                                 | Marginal Space                                               |  |