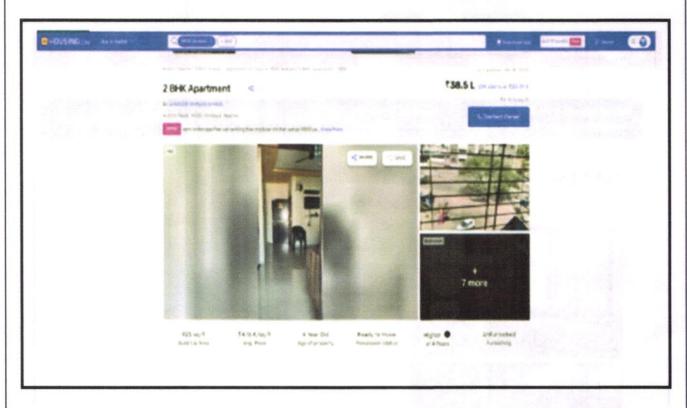

a             | 625.00                  | 900.00                               | -        |
| Percentage       | -                       | %                                    | -        |
| Rate Per Sq. Ft. | ₹7,200.00               | ₹5,000.00                            | -        |







| Property         | Residential  | Residential  |           |
|------------------|--------------|--------------|-----------|
| Source           | magic bricks | magic bricks |           |
| Floor            | -            |              | W         |
|                  | Carpet       | Built Up     | Saleable  |
| Area             | 770.83       | 925.00       | 1,110.00  |
| Percentage       | -            | 20%          | 20%       |
| Rate Per Sq. Ft. | ₹4,995.00    | ₹4,162.00    | ₹3,468.00 |







As a result of my appraisal and analysis, it is my considered opinion that the value of the above property in the prevailing condition with aforesaid specifications is ₹75,90,000.00 (Rupees Seventy Five Lakh Ninety Thousand Only) .The Realizable Value of the above property is ₹72,10,500.00 (Rupees Seventy Two Lakh Ten Thousand Five Hundred Only). The Distress Value is ₹60,72,000.00 (Rupees Sixty Lakh Seventy Two Thousand Only).

Place: Nashik Date: 22.08.2024

| For VASTUKALA CC | NSULTAI                                                                                                            | NTS (I) PVT. LTD.                                      |
|------------------|--------------------------------------------------------------------------------------------------------------------