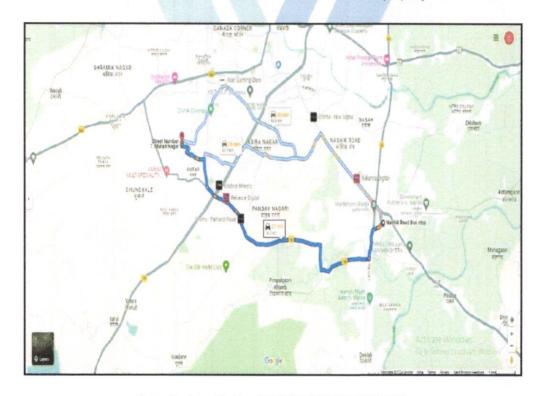

#### Details of the property under consideration:

Name of Owner: Prajakta Chandrakant Gharate

Residential Flat No. 7, 7<sup>th</sup> Floor, **" Advika Galaxy"**, Plot No. 24/A+B, Street No.7, DGP Nagar No.2, Keval Park Road, Village - Ambad Khurd, Taluka - Nashik, District - Nashik, Nashik, 422010, State - Maharashtra, India.

Latitude Longitude: 19°58'21.5"N 73°44'32.1"E