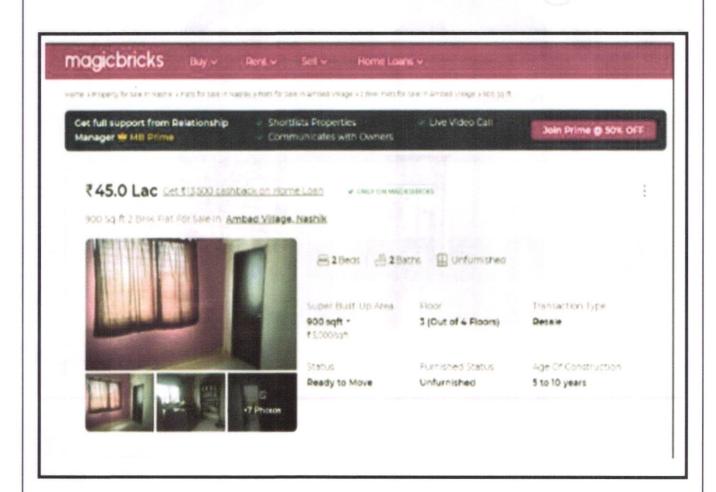

**Price Indicators**

| Property         | Residential             | Residential https://www.99acres.com/ |          |
|------------------|-------------------------|--------------------------------------|----------|
| Source           | https://www.99acres.com |                                      |          |
| Floor            |                         |                                      |          |
|                  | Carpet                  | Built Up                             | Saleable |
| Area             | 625.00                  | 900.00                               | -        |
| Percentage       | -                       | %                                    | -        |
| Rate Per Sq. Ft. | ₹7,200.00               | ₹5,000.00                            | -        |







| Property         | Residential  | Residential  |           |
|------------------|--------------|--------------|-----------|
| Source           | magic bricks | magic bricks |           |
| Floor            | -            |              | W         |
|                  | Carpet       | Built Up     | Saleable  |
| Area             | 770.83       | 925.00       | 1,110.00  |
| Percentage       | -            | 20%          | 20%       |
| Rate Per Sq. Ft. | ₹4,995.00    | ₹4,162.00    | ₹3,468.00 |







As a result of my appraisal and analysis, it is my considered opinion that the value of the above property in the prevailing condition with aforesaid specifications is ₹75,90,000.00 (Rupees Seventy Five Lakh Ninety Thousand Only) .The Realizable Value of the above property is ₹72,10