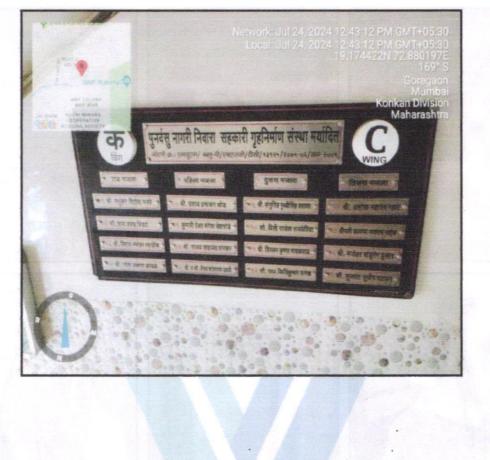

### Name of Owner : Mrs. Sudha Mandar Sarmalkar & Mrs. Gayatri Damodar Kamath

Residential Flat No. 03, Ground Floor, Building No 10, Wing - C, "Punarvasu Nagari Nivara Co.-Op. Hsg. Soc. Ltd.", Nagari Nivara Parishad, Dindoshi, Plot No. 5-1, Gen. A. K. Vaidya Marg, Village -Malad (East), Taluka - Borivali, District - Mumbai, Goregaon (East), PIN Code - 400 065, State -Maharashtra, India.

# VALUATION OPINION REPORT

This is to certify that the property bearing Residential Flat No. 03, Ground Floor, Building No 10, Wing - C, "Punarvasu Nagari Nivara Co.-Op. Hsg. Soc. Ltd.", Nagari Nivara Parishad, Dindoshi, Plot No. 5-1, Gen. A. K. Vaidya Marg, Village - Malad (East), Taluka - Borivali, District - Mumbai, Goregaon (East), PIN Code - 400 065, State - Maharashtra, India belongs to Mrs. Sudha Mandar Sarmalkar & Mrs. Gayatri Damodar Kamath.