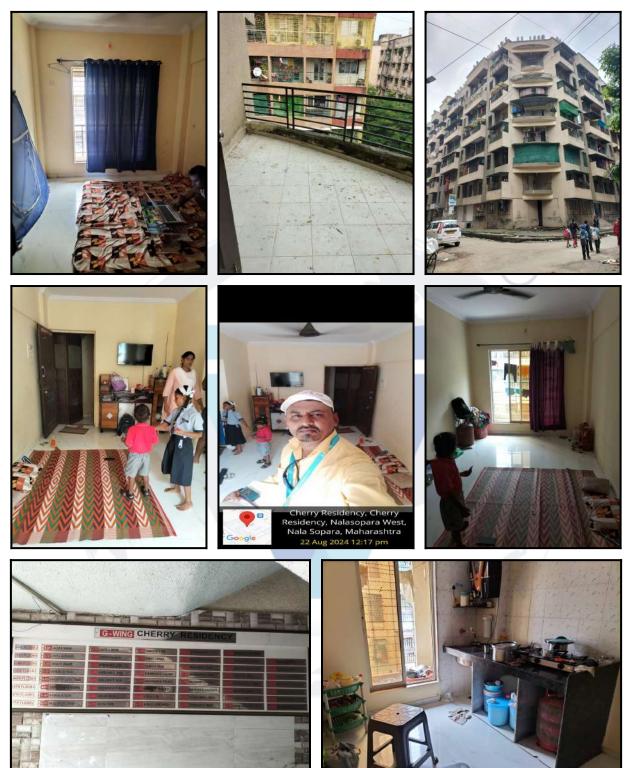

| Good                                   |
| Likely rental values in future                                                                                                                                                                                                     | 7500/- Present rental income per month |
| Any likely income it may generate                                                                                                                                                                                                  | Rental Income                          |

Vastukala Consultants (I) Pvt. Ltd.



Since 1989



#### Page 10 of 27

## **Actual Site Photographs**





Since 1989



## Route Map of the property



Note: Red marks shows the exact location of the property



#### Longitude Latitude: 19°25'49.8"N 72°48'38.7"E

Note: The Blue line shows the route to site distance from nearest Railway Station (Nallasopara - 2.2 Km.).



## **Ready Reckoner Rate**

| सी