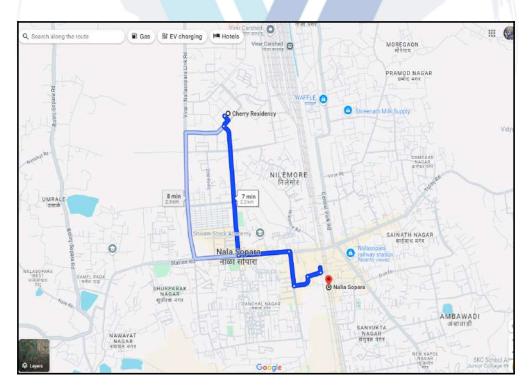

## Route Map of the property

Note: Red marks shows the exact location of the property

#### Longitude Latitude: 19°25'49.8"N 72°48'38.7"E

Note: The Blue line shows the route to site distance from nearest Railway Station (Nallasopara - 2.2 Km.).