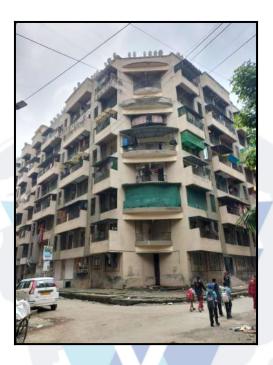

MSME Reg No: UDYAM-MH-18-0083617 An ISO 9001 : 2015 Certified Company CIN: U74120MH2010PTC207869



Vastukala Consultants (I) Pvt. Ltd.

# Valuation Report of the Immovable Property



Details of the property under consideration:

Name of Owner : Mr. Rajeshkumar Jagnarayan Singh

Residential Flat No. 604, 6th Floor, Building No 4, Wing - G, "Cherry Residency ", Village - Nilemore , Nallasopara (West), Taluka - Vasai, District - Palghar , PIN - 401 203, State - Maharashtra, Country - India.

#### Latitude Longitude : 19°25'49.8"N 72°48'38.7"E

### **Intended User:**

State Bank of India Racpc Borivali West Shimpoli Road Elegante Corner Guru Tapsaya CHSL, 620/4, Kastur Park, Shimpoli Road, Borivali West Mumbai 400092



#### Our Pan India Presence at :

Nanded **Q** Thane Q Mumbai **Q** Nashik ♀ Aurangabad 🛛 💡 Pune ♀Indore

♀Ahmedabad ♀Delhi NCR 💡 Rajkot

💡 Raipur

💡 Jaipur

#### **Regd. Office**

B1-001, U/B Floor, BOOMERANG, Chandivali Farm Road, Powai, Andheri East, M