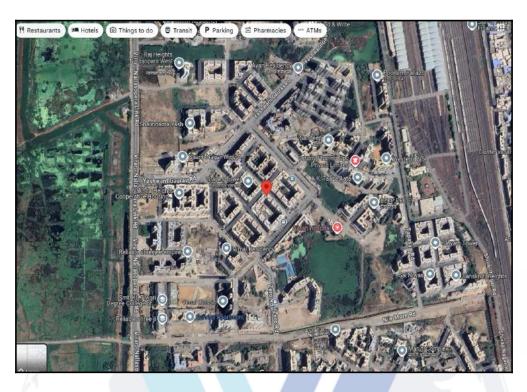

## Route Map of the property

Note: Red marks shows the exact location of the property

#### Longitude Latitude: 19°25'49.8"N 72°48'38.7"E

Note: The Blue line shows the route to site distance from nearest Railway Station (Nallasopara - 2.2 Km.).