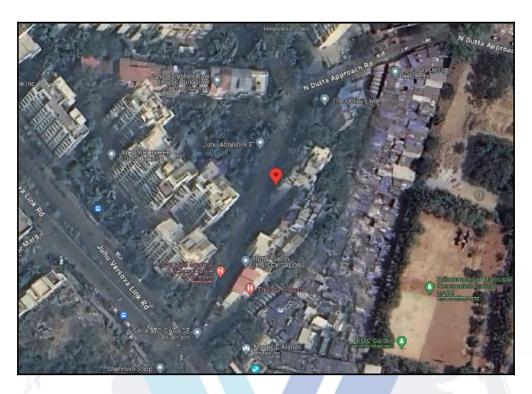

## **Route Map of the property**

Note: Red marks shows the exact location of the property

Longitude Latitude: 19°7'17.3"N 72°49'37.6"E

Note: The Blue line shows the route to site distance from nearest Railway Station (Andheri - 2.8 Km).