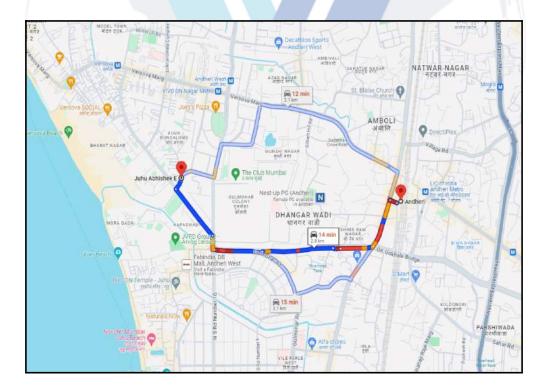

## **Route Map of the property**

Note: Red marks shows the exact location of the property

Longitude Latitude: 19°7'17.3"N 72°49'37.6"E

Note: The Blue line shows the route to site distance from nearest Railway Station (Andheri - 2.8 Km).