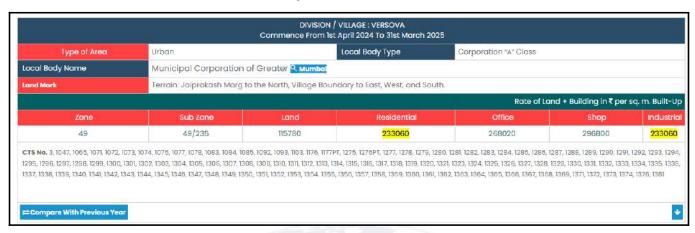

## **Ready Reckoner Rate**

| Stamp Duty Ready Reckoner Market Value Rate for Flat                      | 233060      |          |           |         |
|---------------------------------------------------------------------------|-------------|----------|-----------|---------|
| Increase by 5% on Flat Located on 8 <sup>th</sup> Floor                   | 11653       |          | (TM)      |         |
| Stamp Duty Ready Reckoner Market Value Rate (After Increase/Decrease) (A) | 2,44,713.00 | Sq. Mtr. | 22,735.00 | Sq. Ft. |
| Stamp Duty Ready Reckoner Market value Rate for Land (B)                  | 115780      |          |           |         |
| The difference between land rate and building rate(A-B=C)                 | 128,933.00  | A        |           |         |
| Percentage after Depreciation as per table(D)                             | 26%         | _ / /    |           |         |
| Rate to be adopted after considering depreciation [B + (C X D)]           | 2,11,190.00 | Sq. Mtr. | 19,620.00 | Sq. Ft. |