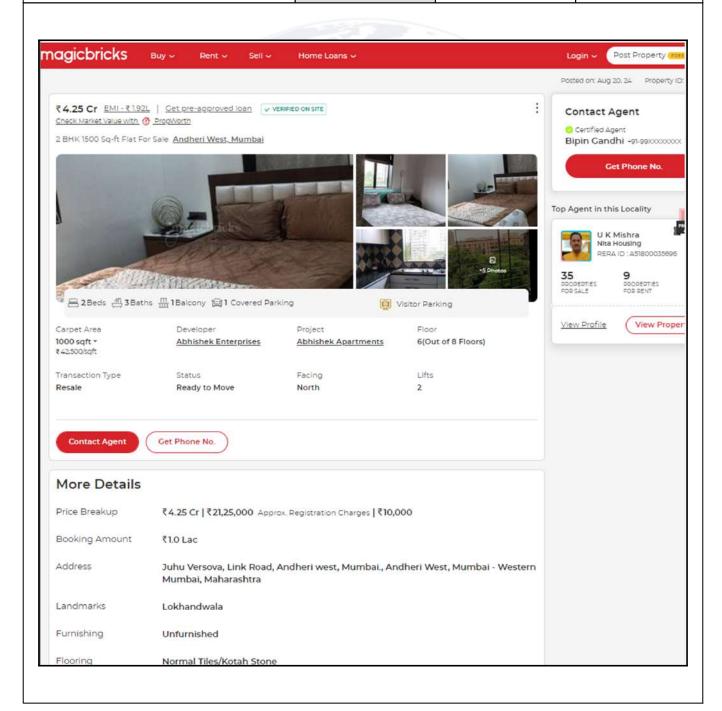

### **Price Indicators**

| Property         | Flat         |              |          |  |
|------------------|--------------|--------------|----------|--|
| Source           | magic bricks | magic bricks |          |  |
| Floor            | -            |              |          |  |
|                  | Carpet       | Built Up     | Saleable |  |
| Area             | 1,000.00     | 1,200.00     | -        |  |
| Percentage       | -            | 20%          | -        |  |
| Rate Per Sq. Ft. | ₹42,500.00   | ₹35,417.00   | -        |  |