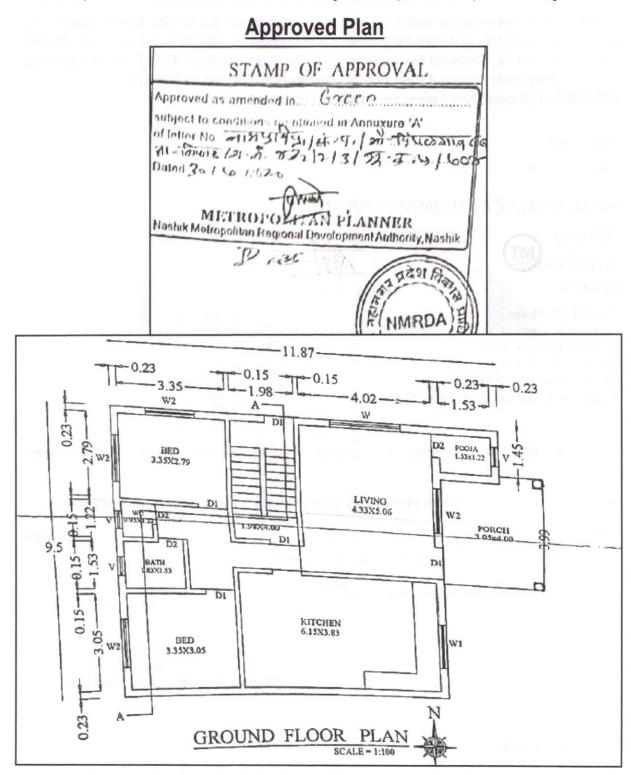

Plot:

The plot under valuation is Freehold Residential plot. As per Agreement for Sale & Approved Building Plan Plot area is 198.00 Sq. M, which is considered for valuation.

As per Approved Building Plan Built Up area is 99.00 Sq. M., which is considered for valuation.

As per Approved Plan, the composition of Bungalow is: **Ground Floor** – Porch Area + Living + Kitchen + Pooja Room + 2 Bedroom + WC + Bath + Staircase **i.e.** (2BHK).

| 5a  |                                                                                     | al Lease Period & remaining period (if ehold) | : | N.A., the land is Freehold                                |                                                                                                                                                 |
|-----|-------------------------------------------------------------------------------------|-----------------------------------------------|---|-----------------------------------------------------------|-------------------------------------------------------------------------------------------------------------------------------------------------|
| 6.  | Loca                                                                                | ation of property                             | : | (,                                                        |                                                                                                                                                 |
|     | a)                                                                                  | Plot No. / Survey No.                         |   | Survey No. 432/ 2/ 3, Plot No.                            | o. 5                                                                                                                                            |
|     | b)                                                                                  | Door No.                                      | : | Residential Land and Bunga                                |                                                                                                                                                 |
|     | c)                                                                                  | C.T.S. No. / Village                          | : | Village - Pimpalgaon Baswar                               |                                                                                                                                                 |
|     | d)                                                                                  | Ward / Taluka                                 | : | Taluka – Niphad                                           | and Service Service and                                                                                                                         |
|     | e)                                                                                  | Mandal / District                             | : | District – Nashik                                         | TPE TON INC.                                                                                                                                    |
| 7.  |                                                                                     |                                               | : | Floor, Survey No. 432/ 2/<br>Petroleum, Mumbai Agra       | galow on Plot No. 5, Ground<br>3, Behind Thakker Reliance<br>Road, Village – Pimpalgaor<br>& District - Nashik, PIN Code<br>a, Country - India. |
| 8.  | City                                                                                | / Town                                        | : | Nashik                                                    | i interneta i condella                                                                                                                          |
|     | Res                                                                                 | idential area                                 | : | Yes                                                       | discount in the s                                                                                                                               |
|     | Commercial area                                                                     |                                               | : | No                                                        | here the same start and                                                                                                                         |
|     | Res                                                                                 | idential area                                 | : | No                                                        | and the second                                |
| 9.  | Clas                                                                                | ssification of the area                       | : |                                                           |                                                                                                                                                 |
|     | i) Hi                                                                               | gh / Middle / Poor                            | : | Middle Class                                              |                                                                                                                                                 |
|     |                                                                                     | rban / Semi Urban / Rural                     | : | Urban                                                     |                                                                                                                                                 |
| 10. | Coming under Corporation limit / Village<br>Panchayat / Municipality                |                                               | : | Village - Pimpalgaon Baswar<br>Nashik Metropolitan Region | nt<br>Development Authority, Nashik                                                                                                             |
| 11. |                                                                                     |                                               |   | No                                                        |                                                                                                                                                 |
| 12. | In Case it is Agricultural land, any conversion to house site plots is contemplated |                                               | : | N.A.                                                      | ange bri i i                                                                                                                                    |
| 13. |                                                                                     | ensions / Boundaries of the property          |   | Α                                                         | В                                                                                                                                               |
|     | (Plo                                                                                | ot No.04)                                     |   | Actual                                                    | As per the Document                                                                                                                             |
|     | Nort                                                                                | h                                             |   | Aminity Plot                                              | Aminity Plot                                                                                                                                    |
|     | Sou                                                                                 | th                                            |   | Plot No.4                                                 | Plot No.4                                                                                                                                       |
|     | East                                                                                |                                               |   | 12.00 M. Colony Road                                      | 12.00 M. Colony Road                                                                                                                            |