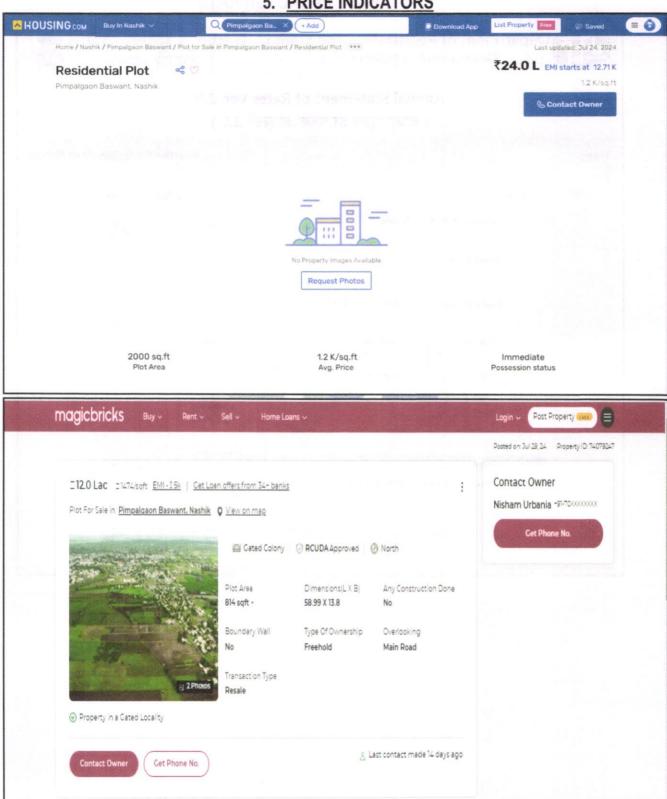

Since 1989

An ISO 9001 : 2015 Certified Company

Vastukala Consultants (I) Pvt. Ltd.

| 1          | Size of plot                                                                                                                                                                                                   | :   | Plot Area = 198.00                                                                                                                                                                                                                                                                                                                                                                                                                                                                                                                                                                                                                                                                                   |  |                                       |
|------------|----------------------------------------------------------------------------------------------------------------------------------------------------------------------------------------------------------------|-----|------------------------------------------------------------------------------------------------------------------------------------------------------------------------------------------------------------------------------------------------------------------------------------------------------------------------------------------------------------------------------------------------------------------------------------------------------------------------------------------------------------------------------------------------------------------------------------------------------------------------------------------------------------------------------------------------------|--|---------------------------------------|
| 1020       | al had the second with the second                                                                                                 |     | (As per Agreement for Sale & Approved Building Plan)                                                                                                                                                                                                                                                                                                                                                                                                                                                                                                                                                                                                                                                 |  |                                       |
|            | North & South                                                                                                                                                                                                  | :   | - stores in a fair richts stätter der sie                                                                                                                                                                                                                                                                                                                                                                                                                                                                                                                                                                                                                                                            |  |                                       |
|            | East & West                                                                                                                                                                                                    | :   | - Alas a base da nació fundistr un                                                                                                                                                                                                                                                                                                                                                                                                                                                                                                                                                                                                                                                                   |  |                                       |
| 2          | Total extent of the plot                                                                                                                                                                                       | :   | As per valuation table                                                                                                                                                                                                                                                                                                                                                                                                                                                                                                                                                                                                                                                                               |  |                                       |
| 3          | 3 Prevailing market rate (Along With details /<br>reference of at least two latest deals /<br>transactions with respect to adjacent                                                                            |     | Prevailing market rate (Along With details / reference of at least two latest deals /                                                                                                                                                                                                                                                                                                                                                                                                                                                                                                                                                                                                                |  | ₹ 10,000.00 to ₹ 15,000.00 per Sq. M. |
| 4          | Guideline rate obtained from the Registrar's Office                                                                                                                                                            | :   | ₹ 5,270.00 per Sq. M                                                                                                                                                                                                                                                                                                                                                                                                                                                                                                                                                                                                                                                                                 |  |                                       |
|            | In case of variation of 20% or more in the valuation proposed by the valuer and the Guideline value provided in the State Govt. notification or Income Tax Gazette justification on variation has to be given. | :   | It is a foregone conclusion that market value is always more<br>than RR prices. As the RR rates are fixed by respective<br>state governments for computing stamp duty / regn. Fees.<br>Thus, the rates differ from place to place and location.<br>Amenities per se as evident from the fact that even RR rates<br>decided by Govt. differ.                                                                                                                                                                                                                                                                                                                                                          |  |                                       |
| 5          | Assessed / adopted rate of valuation                                                                                                                                                                           | :   | ₹ 13,000.00 per Sq. M.                                                                                                                                                                                                                                                                                                                                                                                                                                                                                                                                                                                                                                                                               |  |                                       |
| 6          | Estimated value of land                                                                                                                                                                                        | :   | ₹ 25,74,000.00                                                                                                                                                                                                                                                                                                                                                                                                                                                                                                                                                                                                                                                                                       |  |                                       |
| Part -     | B (Valuation of Bungalow)                                                                                                                                                                                      |     | In the second second second                                                                                                                                                                                                                                                                                                                                                                                                                                                                                                                                                                                                                                                                          |  |                                       |
| 1          | Technical details of the Bungalow                                                                                                                                                                              | :   |                                                                                                                                                                                                                                                                                                                                                                                                                                                                                                                                                                                                                                                                                                      |  |                                       |
|            | a) Type of Bungalow (Residential/<br>Commercial / Residential )                                                                                                                                                | :   | Residential                                                                                                                                                                                                                                                                                                                                                                                                                                                                                                                                                                                                                                                                                          |  |                                       |
|            | <ul> <li>b) Type of construction (Load bearing /<br/>RCC / Steel Framed)</li> </ul>                                                                                                                            | :   | As per Brief Description                                                                                                                                                                                                                                                                                                                                                                                                                                                                                                                                                                                                                                                                             |  |                                       |
|            | c) Year of construction                                                                                                                                                                                        | :   | 2021 (As per Site inspection)                                                                                                                                                                                                                                                                                                                                                                                                                                                                                                                                                                                                                                                                        |  |                                       |
|            | d) Age of the Bungalow                                                                                                                                                                                         |     | 3Years                                                                                                                                                                                                                                                                                                                                                                                                                                                                                                                                                                                                                                                                                               |  |                                       |
|            | e) Life of the Bungalow estimated                                                                                                                                                                              |     | 57Years (Subject to proper, preventive periodic maintenance & structural repairs.)                                                                                                                                                                                                                                                                                                                                                                                                                                                                                                                                                                                                                   |  |                                       |
|            | <li>f) Number of floors and height of each<br/>floor including basement, if any</li>                                                                                                                           | :   | As per Brief Description                                                                                                                                                                                                                                                                                                                                                                                                                                                                                                                                                                                                                                                                             |  |                                       |
|            | g) Plinth area floor-wise                                                                                                                                                                                      | :   | As per valuation table                                                                                                                                                                                                                                                                                                                                                                                                                                                                                                                                                                                                                                                                               |  |                                       |
|            | h) Condition of the Bungalow                                                                                                                                                                                   | :   | Good                                                                                                                                                                                                                                                                                                                                                                                                                                                                                                                                                                                                                                                                                                 |  |                                       |
|            | i) Exterior - Excellent, Good, Normal, Poor                                                                                                                                                                    | :   | Good                                                                                                                                                                                                                                                                                                                                                                                                                                                                                                                                                                                                                                                                                                 |  |                                       |
| auto       | ii) Interior - Excellent, Good, Normal, Poor                                                                                                                                                                   | :   | Good                                                                                                                                                                                                                                                                                                                                                                                                                                                                                                                                                                                                                                                                                                 |  |                                       |
|            | <ul> <li>Date of issue and validity of layout of<br/>approved map</li> </ul>                                                                                                                                   | :   | Copy of Approved Building Plan Accompanying<br>Commencement Certificate No. 704 Dated.30.06.2020<br>issued by issued by Nashik Metropolitan Region<br>Development Authority, Nashik.                                                                                                                                                                                                                                                                                                                                                                                                                                                                                                                 |  |                                       |
| 00.00      | j) Approved map / plan issuing authority                                                                                                                                                                       | :   | Nashik Metropolitan Region Development Authority, Nashik.                                                                                                                                                                                                                                                                                                                                                                                                                                                                                                                                                                                                                                            |  |                                       |
|            | <ul> <li>k) Whether genuineness or authenticity<br/>of approved map / plan is verified</li> </ul>                                                                                                              | :   | Yes                                                                                                                                                                                                                                                                                                                                                                                                                                                                                                                                                                                                                                                                                                  |  |                                       |
|            | <ul> <li>Any other comments by our<br/>empanelled valuers on authentic of<br/>approved plan</li> </ul>                                                                                                         | :   | No                                                                                                                                                                                                                                                                                                                                                                                                                                                                                                                                                                                                                                                                                                   |  |                                       |
| pecif      | ications of construction (floor-wise) in resp                                                                                                                                                                  | ect | t of                                                                                                                                                                                                                                                                                                                                                                                                                                                                                                                                                                                                                                                                                                 |  |                                       |
| Sr.<br>No. | Description                                                                                                                                                                                                    |     | eelan of incession in the part of the second s |  |                                       |
| 1.         | Foundation                                                                                                                                                                                                     | :   | R.C.C Footing                                                                                                                                                                                                                                                                                                                                                                                                                                                                                                                                                                                                                                                                                        |  |                                       |