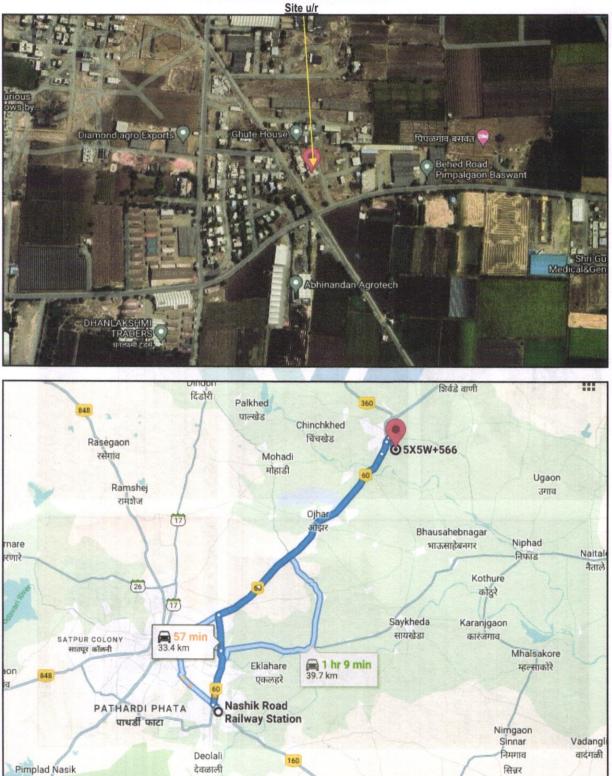

Since 1989

Vastukala Consultants

to

The property is located in a developing Residential area having good infrastructure, well connected by road and train. The immovable property comprises of Freehold Residential land and structures thereof. It is located at about 33.4 km. travelling distance from Nashik Road Railway Station.

Since 1989

<u>Vastukala Consultants</u>

Page 5 of 25

| i nel      | West                                                                                                                                                                                                           |   | S. No. 432 Part                                                                                                 | S. No. 432 Part                                    |
|------------|----------------------------------------------------------------------------------------------------------------------------------------------------------------------------------------------------------------|---|-----------------------------------------------------------------------------------------------------------------|----------------------------------------------------|
|            | Dimensions / Boundaries of the property                                                                                                                                                                        |   | Α                                                                                                               | В                                                  |
|            | (Bungalow)                                                                                                                                                                                                     |   | Actual                                                                                                          | Plan                                               |
|            | North                                                                                                                                                                                                          |   | -                                                                                                               | -                                                  |
|            | South                                                                                                                                                                                                          |   |                                                                                                                 |                                                    |
|            | East                                                                                                                                                                                                           | - | 2000 - 2000 - 2000 - 2000 - 2000 - 2000 - 2000 - 2000 - 2000 - 2000 - 2000 - 2000 - 2000 - 2000 - 2000 - 2000 - | a san bill no.                                     |
|            |                                                                                                                                                                                                                |   |                                                                                                                 |                                                    |
|            | West                                                                                                                                                                                                           |   | en en die die en die                                                        |                                                    |
| 13.<br>1   | Whether Boundaries Matching with Actual                                                                                                                                                                        |   | Yes                                                                                                             |                                                    |
| 13.<br>2   | Latitude, Longitude & Co-ordinates of the site                                                                                                                                                                 | : | 20°09'28.3"N 73°59'44.1"E                                                                                       |                                                    |
| 14.        | Extent of the site                                                                                                                                                                                             | : | Plot Area = 198.00 Sq. M.                                                                                       | (TN)                                               |
| 15.        | Extent of the site considered for Valuation (least of 13A& 13B)                                                                                                                                                | : | (As per Agreement for Sale<br>Structure Area = As per tab<br>(As per Approved Building F                        | le Attached                                        |
| 16         | Whether occupied by the owner / tenant?<br>If occupied by tenant since how long?<br>Rent received per month.                                                                                                   | : | Owner Occupied                                                                                                  | 0000<br>01253.40<br>10                             |
|            | CHARACTERSTICS OF THE SITE                                                                                                                                                                                     |   |                                                                                                                 |                                                    |
| 1.         | Classification of locality                                                                                                                                                                                     | : | Good                                                                                                            |                                                    |
| 2.         | Development of surrounding areas                                                                                                                                                                               | : | Developing                                                                                                      |                                                    |
| 3.         | Possibility of frequent flooding/ sub-<br>merging                                                                                                                                                              | : | No                                                                                                              |                                                    |
| 4.         | Feasibility to the Civic amenities like School, Hospital, Bus Stop, Market etc.                                                                                                                                | : | All available near by                                                                                           |                                                    |
| 5.         | Level of land with topographical conditions                                                                                                                                                                    | : | Plain                                                                                                           |                                                    |
| 6.         | Shape of land                                                                                                                                                                                                  | : | Rectangular                                                                                                     |                                                    |
| 7.         | Type of use to which it can be put                                                                                                                                                                             | : | For Residential purpose                                                                                         |                                                    |
| 8.         | Any usage restriction                                                                                                                                                                                          | : | Residential                                                                                                     |                                                    |
| 9.         | Is plot in town planning approved layout?                                                                                                                                                                      | : | N.A.                                                                                                            |                                                    |
| 10.        | Corner plot or intermittent plot?                                                                                                                                                                              | : | Corner Plot                                                                                                     |                                                    |
| 11.        | Road facilities                                                                                                                                                                                                | : | Yes                                                                                                             | 1992년 2017년 1월 |
| 12.<br>13. | Type of road available at present<br>Width of road – is it below 20 ft, or more                                                                                                                                |   | B.T. Road<br>Above 20 Ft                                                                                        |                                                    |
|            | than 20 ft.                                                                                                                                                                                                    |   |                                                                                                                 |                                                    |
| 14.        | Is it a Land – Locked land?                                                                                                                                                                                    | : | No                                                                                                              |                                                    |
| 15.        | Water potentiality                                                                                                                                                                                             | : | Connected to Municipal Sur                                                                                      | oply Line                                          |
| 16.        | Underground sewerage system                                                                                                                                                                                    | : | Connected to Septic Tank                                                                                        |                                                    |
| 17.        | Is Power supply is available in the site                                                                                                                                                                       | : | Yes                                                                                                             |                                                    |
| 18.        | Advantages of the site                                                                                                                                                                                         | : | Located in developing area                                                                                      |                                                    |
| 19.        | Special remarks, if any like threat of acquisition of land for publics service purposes, road widening or applicability of CRZ provisions etc. (Distance from sea-<br>cost / tidal level must be incorporated) | : | No                                                                                                              |                                                    |