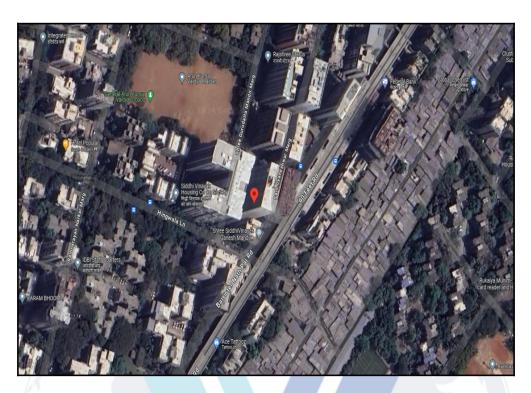

## Route Map of the property

Note: Red marks shows the exact location of the property

#### Longitude Latitude: 19°4'54.5"N 72°54'43.1"E

Note: The Blue line shows the route to site distance from nearest Railway Station (Ghatkopar - 650 Mt.).