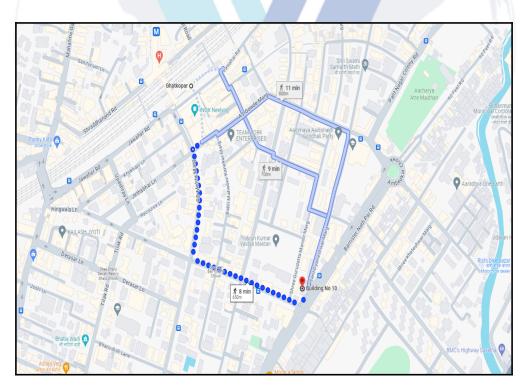

## Route Map of the property

Note: Red marks shows the exact location of the property

#### Longitude Latitude: 19°4'54.5"N 72°54'43.1"E

Note: The Blue line shows the route to site distance from nearest Railway Station (Ghatkopar - 650 Mt.).