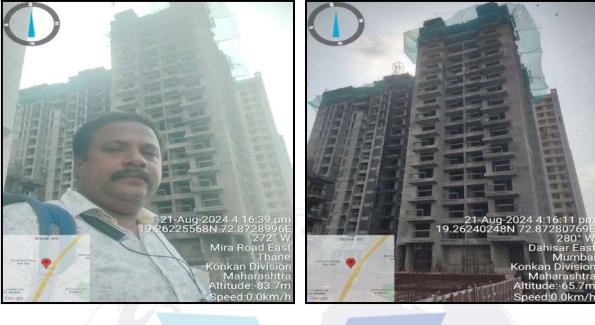

| Good                                                                               |
| Likely rental values in future                                                                                                                                                                                                     | 23,400/- (Expected rental income per month after completion of construction works) |
| Any likely income it may generate                                                                                                                                                                                                  | Rental Income                                                                      |



Since 1989



## Actual Site Photographs









## Route Map of the property



Note: Red marks shows the exact location of the property



## Longitude Latitude: 19°15'44.5"N 72°52'22.3"E

Note: The Blue line shows the route to site distance from nearest Railway Station (Mira Road - 2.9 km.).



## **Ready Reckoner Rate**

|                 | Urban                     |                     | Local Body Type             | Corporation - Class " | D"                      |                |
|-----------------|---------------------------|---------------------|-----------------------------|-----------------------|-------------------------|----------------|
| Local Body Name | Mira Bhayander Mur        | nicipal Corporation | 1                           |                       |                         |                |
| Land Mark