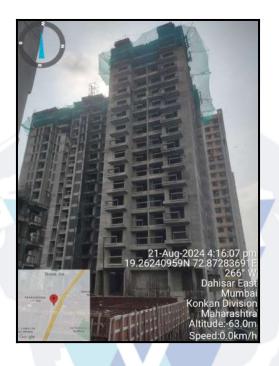

## Actual Site Photographs

Residential Flat No. A/1506, 15<sup>th</sup> Floor, Building No 1, **"Westin Darvesh Horizon"**, Penkar Pada, Near Dahisar Check Naka, Opp. Thakur Mall, Village - Mahajanwadi, Taluka - Thane, District - Thane, Mira Road (East), Thane, 401107, State - Maharashtra, India.

#### Latitude Longitude : 19°15'44.5"N 72°52'22.3"E