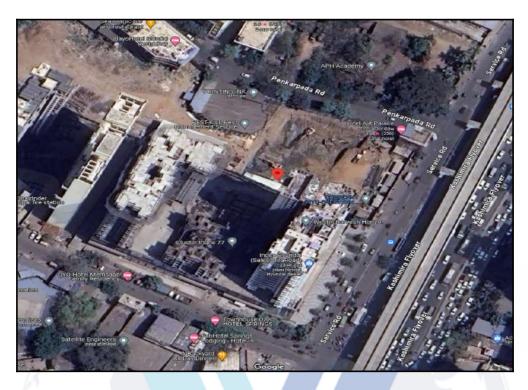

## Route Map of the property

Note: Red marks shows the exact location of the property