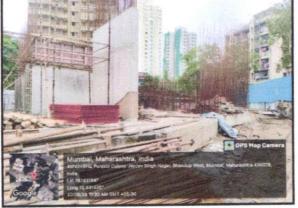

# VALUATION OPINION REPORT

This is to certify that the under construction property bearing Residential Flat No. 304, 3rd Floor, Wing - A, "Shraddha Palacious", Subhash Road, Village - Kanjur, Taluka - Kurla, District - Mumbai Suburban, Bhandup (West), PIN Code - 400 078, State - Maharashtra, India belongs to Mr. Sumit Premshankar Awasthy.

Considering various parameters recorded, existing economic scenario, and the information that is available with reference to the development of neighbourhood and method selected for valuation, we are of the opinion that, the property premises can be assessed for this particular purpose at ₹ 82,00,000.00 (Rupees Eighty Two Lakh Only) After completion of construction works. As per Site Inspection 10% Construction Work is Completed.