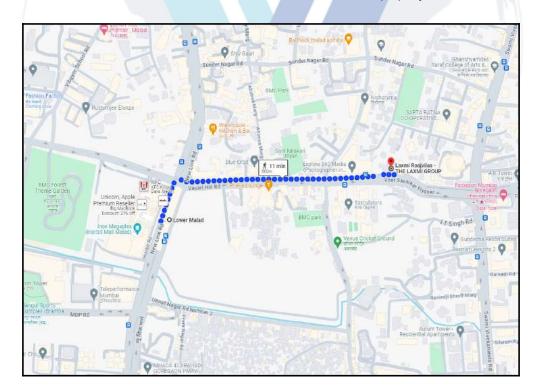

# **Route Map of the property**

Note: Red marks shows the exact location of the property

Longitude Latitude: 19°10'27.1"N 72°50'33.6"E

Note: The Blue line shows the route to site distance from nearest Metro Station (Lower Malad - 800 M.).