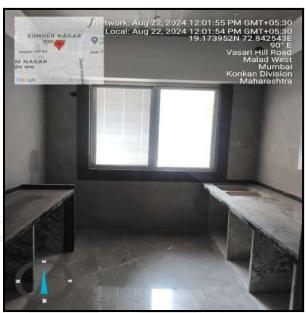

# **Actual Site Photographs**

# **Route Map of the property**

Note: Red marks shows the exact location of the property

Longitude Latitude: 19°10'27.1"N 72°50'33.6"E

Note: The Blue line shows the route to site distance from nearest Metro Station (Lower Malad - 800 M.).