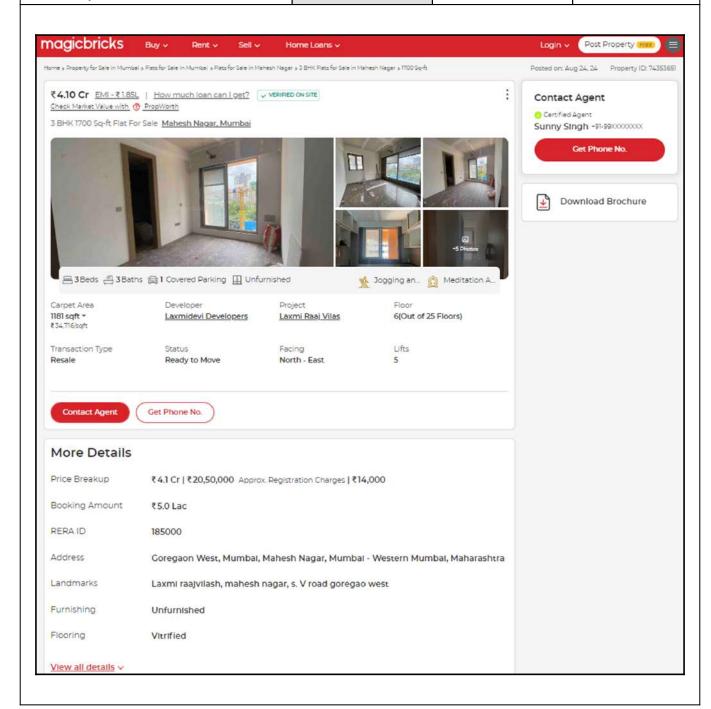

| Property         | Residential Flat |              |          |
|------------------|------------------|--------------|----------|
| Source           | magic bricks     | magic bricks |          |
| Floor            | -                |              |          |
|                  | Carpet           | Built Up     | Saleable |
| Area             | 1,181.00         | 1,299.10     | -        |
| Percentage       | -                | 10%          | -        |
| Rate Per Sq. Ft. | ₹34,716.00       | ₹31,560.00   | -        |