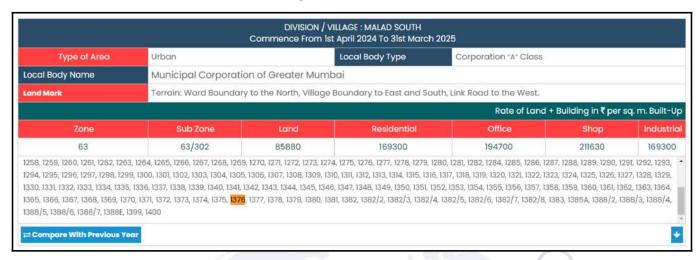

# **Ready Reckoner Rate**

| Stamp Duty Ready Reckoner Market Value Rate for Flat                      | 169300      |          | (TM)      |         |
|---------------------------------------------------------------------------|-------------|----------|-----------|---------|
| Increase by 10% on Flat Located on 15 <sup>th</sup> Floor                 | 16930       |          |           |         |
| Stamp Duty Ready Reckoner Market Value Rate (After Increase/Decrease) (A) | 1,86,230.00 | Sq. Mtr. | 17,301.00 | Sq. Ft. |
| Stamp Duty Ready Reckoner Market value Rate for Land (B)                  | 85880       |          |           |         |
| The difference between land rate and building rate(A-B=C)                 | 100,350.00  |          |           |         |
| Percentage after Depreciation as per table(D)                             | 100%        |          |           |         |
| Rate to be adopted after considering depreciation [B + (C X D)]           | 1,86,230.00 | Sq. Mtr. | 17,301.00 | Sq. Ft. |