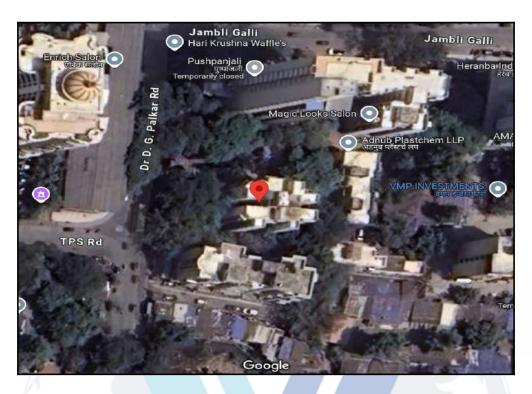

# Route Map of the property

Note: Red marks shows the exact location of the property