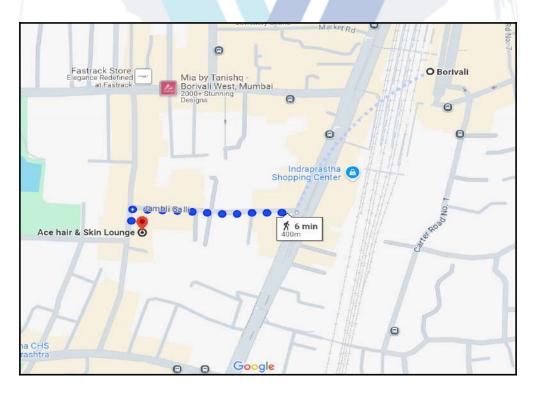

#### Longitude Latitude: 19°13'33.5"N 72°51'8.2"E

Note: The Blue line shows the route to site distance from nearest Railway Station (Borivali - 400m).