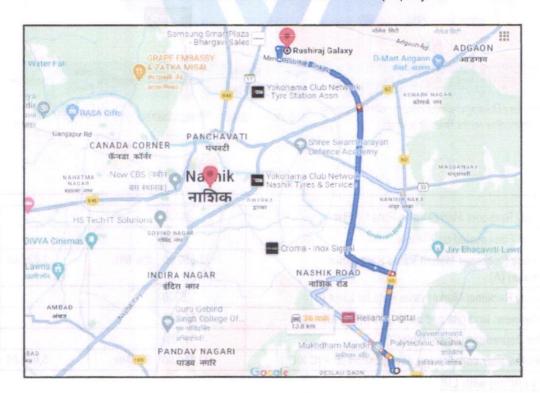

#### Details of the property under consideration:

Name of Proposed Purchaser: Swati Ashok Patil & Mr. Anirudhha Trimbak Baharwal. Name of Owner: M/s. Rushiraj Relators.

Residential Flat No. A-701, 7th Floor, Wing - A, "Rushiraj Galaxy Apartment", Behind Audumbar Lawns, Rameshwar Nagar, Off Meri - Rasbihari Link Rd, Plot No. 5+6, Village - Mhasrul, Taluka -Nashik, District - Nashik, 422004, State - Maharashtra, India.

Latitude Longitude: 20°2'4.7"N 73°48'41.5"E