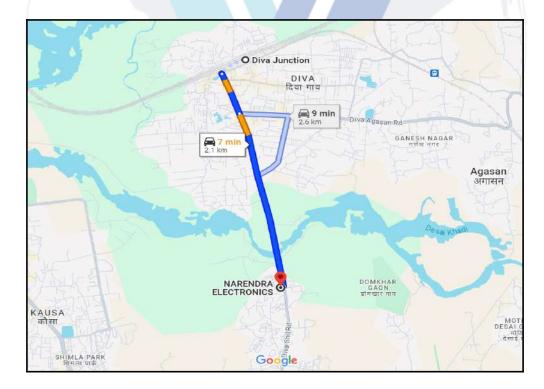

Latitude Longitude: 19°10'10.0"N 73°2'45.2"E

Boundaries of the property

North : Open Land & Sudama Regency

South : 'B' Wing of Shiva Amrut Estate

East : Diva Shil Road

West : Open Land

Considering various parameters recorded, existing economic scenario, and the information that is available with reference to the development of neighbourhood and method selected for valuation, we are of the opinion that, the property premises can be assessed for this particular purpose at ₹ 40,37,500.00 (Rupees Forty Lakhs Thirty Seven Thousands Five Hundred Only).