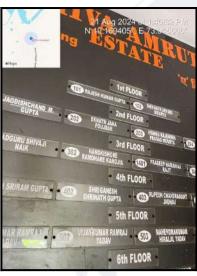

# **Details of the property under consideration:**

Name of Owner: Mr. Nandkishorekumar Ramadhare Kanojia & Mrs. Radha Devi N. Kanuajiya

Residential Flat No. 302, 3rd Floor, Wing - A, "Shiva Amrut Estate", Village - Dawale, Taluka -Thane, District - Thane, Thane, PIN - 421 204, State - Maharashtra, India.

### VALUATION OPINION REPORT

This is to certify that the property bearing Residential Flat No. 302, 3<sup>rd</sup> Floor, Wing - A, **"Shiva Amrut Estate"**, Village - Dawale, Taluka - Thane, District - Thane, Thane, PIN - 421 204, State - Maharashtra, India belongs to **Mr. Nandkishorekumar Ramadhare Kanojia & Mrs. Radha Devi N. Kanuajiya**.

# Residential Flat No. 302, 3<sup>rd</sup> Floor, Wing - A, **"Shiva Amrut Estate"**, Village - Dawale, Taluka - Thane, District - Thane, Thane, PIN - 421 204, State - Maharashtra, India

Form 0-1

(See Rule 8 D)