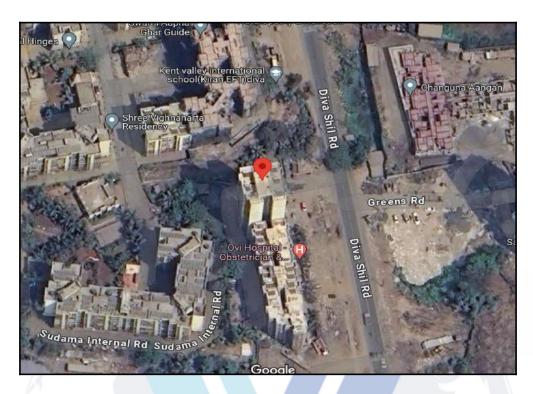

Latitude Longitude: 19°10'10.0"N 73°2'45.2"E

Boundaries of the property

North : Open Land & Sudama Regency

South : 'B' Wing of Shiva Amrut Estate

East : Diva Shil Road

West : Open Land

Considering various parameters recorded, existing economic scenario, and the information that is available with reference to the development of neighbourhood and method selected for valuation, we are of the opinion that, the property premises can be assessed for this particular purpose at ₹ 40,37,500.00 (Rupees Forty Lakhs Thirty Seven Thousands Five Hundred Only).