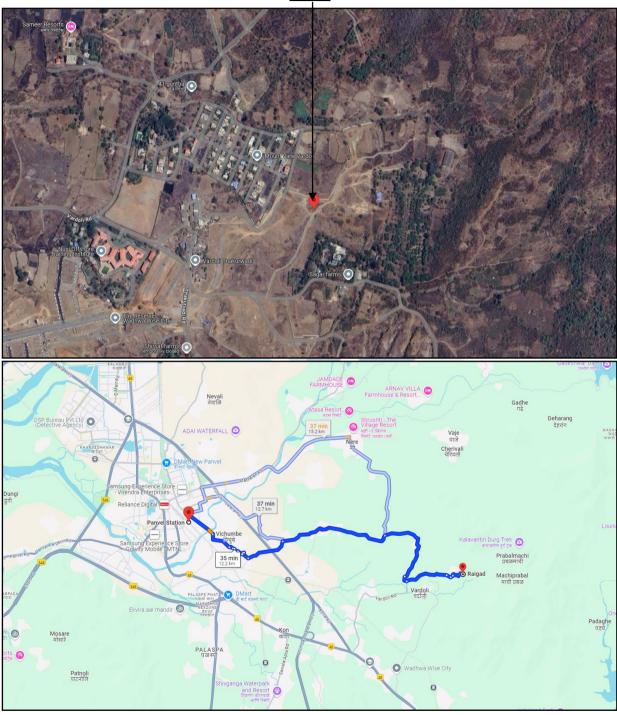

# **ROUTE MAP OF THE PROPERTY**

Site u/r

 $\underline{\text{Longitude Latitude: 18°58'30.7"N 73°12'12.8"E}} \\ \textbf{Note: } \text{The Blue line shows the route to site from nearest railway station (Panvel – 12.2 KM.)} \\$ 