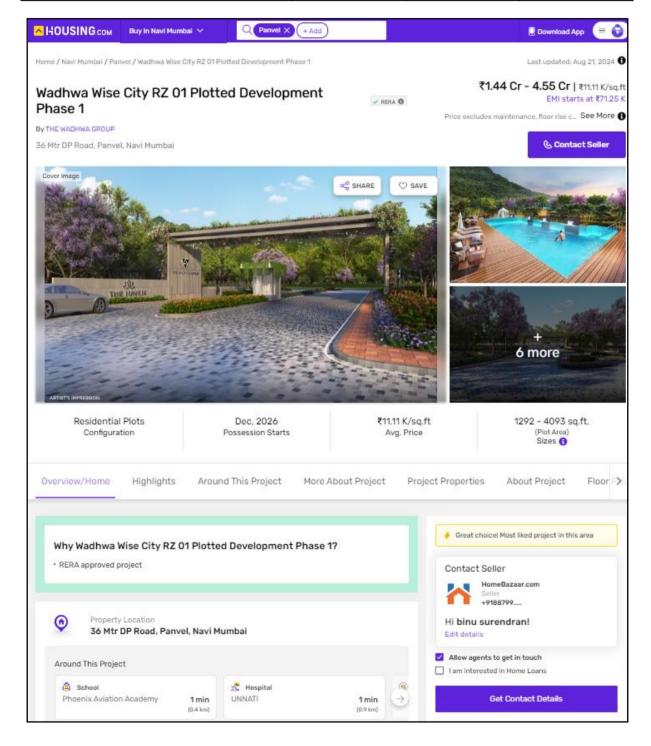

# **Price Indicators**

| Property         | Residential Plot | Residential Plot |             |
|------------------|------------------|------------------|-------------|
| Source           |                  |                  |             |
| Particulars      |                  |                  | Rate per    |
|                  | Sq. Ft.          | Sq. Ft.          | Sq. M.      |
| Residential Plot | 2,500.00         | 9,400.00         | 1,01,182.00 |