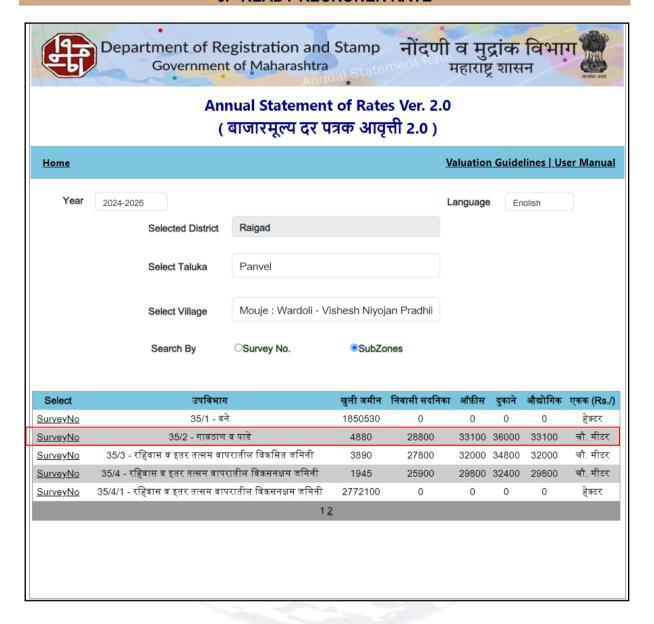

Since 1989

| II     | CHARACTERSTICS OF THE SITE                                                                                                                                                                                     |   |                                                                                                                                                                                                                                                                                                                              |
|--------|----------------------------------------------------------------------------------------------------------------------------------------------------------------------------------------------------------------|---|------------------------------------------------------------------------------------------------------------------------------------------------------------------------------------------------------------------------------------------------------------------------------------------------------------------------------|
| 1.     | Classification of locality                                                                                                                                                                                     | : | Developing Locality                                                                                                                                                                                                                                                                                                          |
| 2.     | Development of surrounding areas                                                                                                                                                                               | : | Normal                                                                                                                                                                                                                                                                                                                       |
| 3.     | Possibility of frequent flooding/ sub-<br>merging                                                                                                                                                              | : | No                                                                                                                                                                                                                                                                                                                           |
| 4.     | Feasibility to the Civic amenities like School, Hospital, Bus Stop, Market etc.                                                                                                                                | : | All available near by                                                                                                                                                                                                                                                                                                        |
| 5.     | Level of land with topographical conditions                                                                                                                                                                    | : | Plain land                                                                                                                                                                                                                                                                                                                   |
| 6.     | Shape of land                                                                                                                                                                                                  | : | Irregular                                                                                                                                                                                                                                                                                                                    |
| 7.     | Type of use to which it can be put                                                                                                                                                                             | : | For residential purpose                                                                                                                                                                                                                                                                                                      |
| 8.     | Any usage restriction                                                                                                                                                                                          | : | For residential purpose                                                                                                                                                                                                                                                                                                      |
| 9.     | Is plot in town planning approved layout?                                                                                                                                                                      | 7 | CIDCO Approved Layout                                                                                                                                                                                                                                                                                                        |
| 10.    | Corner plot or intermittent plot?                                                                                                                                                                              | : | Intermittent                                                                                                                                                                                                                                                                                                                 |
| 11.    | Road facilities                                                                                                                                                                                                | : | Yes                                                                                                                                                                                                                                                                                                                          |
| 12.    | Type of road available at present                                                                                                                                                                              |   | B.T. Road                                                                                                                                                                                                                                                                                                                    |
| 13.    | Width of road – is it below 12 meter or                                                                                                                                                                        |   |                                                                                                                                                                                                                                                                                                                              |
| .0.    | more than 20 ft.                                                                                                                                                                                               | ľ | 12.00 Mtr. Wide Road                                                                                                                                                                                                                                                                                                         |
| 14.    | Is it a Land – Locked land?                                                                                                                                                                                    | : | No                                                                                                                                                                                                                                                                                                                           |
| 15.    | Water potentiality                                                                                                                                                                                             |   | At present, the property is open land only.                                                                                                                                                                                                                                                                                  |
| 16.    | Underground sewerage system                                                                                                                                                                                    |   | At present, the property is open land only.                                                                                                                                                                                                                                                                                  |
| 17.    | Is Power supply is available in the site                                                                                                                                                                       | ÷ | At present, the property is open land only.                                                                                                                                                                                                                                                                                  |
| 18.    | Advantages of the site                                                                                                                                                                                         |   | Located in developing area                                                                                                                                                                                                                                                                                                   |
|        | acquisition of land for publics service<br>purposes, road widening or applicability<br>of CRZ provisions etc. (Distance from<br>sea-cost / tidal level must be<br>incorporated)                                |   | No                                                                                                                                                                                                                                                                                                                           |
| Part - | - A (Valuation of land)                                                                                                                                                                                        |   | 3//                                                                                                                                                                                                                                                                                                                          |
| 1      | Size of plot                                                                                                                                                                                                   | 1 | Plot area = 120.00 Sq. M.                                                                                                                                                                                                                                                                                                    |
|        | \ \                                                                                                                                                                                                            |   | (As per Agreement for sale)                                                                                                                                                                                                                                                                                                  |
|        | North & South                                                                                                                                                                                                  | 1 | 15.00 M.                                                                                                                                                                                                                                                                                                                     |
|        | East & West                                                                                                                                                                                                    | : | 8.00 M.                                                                                                                                                                                                                                                                                                                      |
| 2      | Total extent of the plot                                                                                                                                                                                       |   | Plot area = 120.00 Sq. M.                                                                                                                                                                                                                                                                                                    |
|        | Total extent of the plot                                                                                                                                                                                       |   | (As per Agreement for sale)                                                                                                                                                                                                                                                                                                  |
| 3      | Prevailing market rate (Along with details /                                                                                                                                                                   | : | ₹ 78,000/- to 82,000/- per Sq. M.                                                                                                                                                                                                                                                                                            |
|        | reference of at least two latest deals /                                                                                                                                                                       |   | Details of online listing and sales instances are attached with                                                                                                                                                                                                                                                              |
|        | transactions with respect to adjacent                                                                                                                                                                          |   | the property.                                                                                                                                                                                                                                                                                                                |
|        | properties in the areas)                                                                                                                                                                                       |   |                                                                                                                                                                                                                                                                                                                              |
| 4      | Ready Reckoner rate from Government Portal                                                                                                                                                                     | : | ₹ 4,880/- per Sq. M.                                                                                                                                                                                                                                                                                                         |
|        | In case of variation of 20% or more in the valuation proposed by the valuer and the Guideline value provided in the State Govt. notification or Income Tax Gazette justification on variation has to be given. | : | It is a foregone conclusion that market value is always more than RR prices. As the RR rates are fixed by respective state governments for computing stamp duty / regn. Fees. Thus, the rates differ from place to place and location. Amenities per se as evident from the fact that even RR rates decided by Govt. differ. |
| 5      | Assessed / adopted rate of valuation of Land                                                                                                                                                                   | : | ₹ 80,000/- per Sq. M.                                                                                                                                                                                                                                                                                                        |

# **Government Value**

| Particulars | Area in Sq. M. | Rate in ₹ | Value in ₹ |
|-------------|----------------|-----------|------------|
| Land        | 120.00         | 4,880/-   | 5,85,600/- |

Valuers & Appraisers