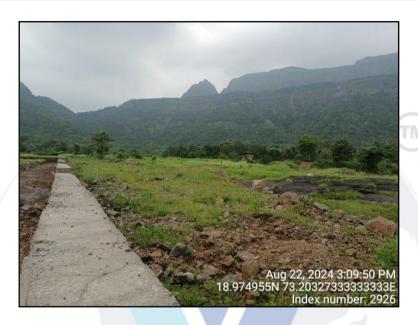

# Vastukala Consultants (I) Pvt. Ltd.

# Valuation Report of the Immovable Property



## Details of the property under consideration:

Name of Owner: Mr. Avanish Kumar Yadav & Mrs. Deepa Ghosh

Residential Plot No. RZ1-230, Wise City R.Z. 01 Plotted Development Project, Phase 1, Village Vardoli, Taluka - Panvel, District - Raigad, PIN - 410 206, State - Maharashtra, Country - India.

Longitude Latitude: 18°58'30.7"N 73°12'12.8"E

### **Intended User:**

### State Bank of India **RASMECCC Panvel**

Shop No 5, Ground Floor, Sharda Terrace, Plot No 65, Sector-11, CBD Belapur, Navi Mumbai, Taluka & District - Thane, State - Maharashtra, Country - India.



#### Our Pan India Presence at:

Nanded Mumbai

Aurangabad Pune

Thane Nashik

Ahmedabad Opelhi NCR

♀Rajkot 

💡 Raipur Jaipur

#### Regd. Office

B1-001, U/B Floor, BOOMERANG, Chandivali Farm Road, Powai, Andheri East, Mum