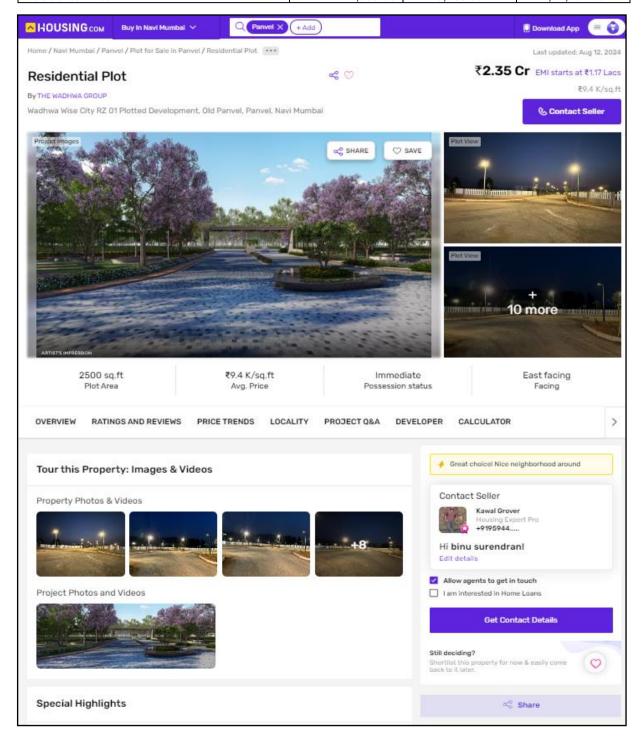

# **Price Indicators**

| Property         | Residential Plot         |           |             |
|------------------|--------------------------|-----------|-------------|
| Source           | https://www.housing.com/ |           |             |
| Particulars      | Plot Area in             | Rate per  | Rate per    |
|                  | Sq. Ft.                  | Sq. Ft.   | Sq. M.      |
| Residential Plot | 1,292.00                 | 11,110.00 | 1,19,588.00 |