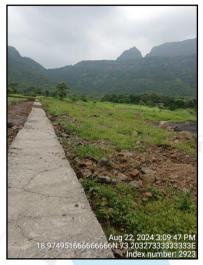

sold like schools, hospitals, government buildings and above type of property.

As the property is a residential land, we have adopted Cost approach for the purpose of valuation. The Price for similar type of property in the nearby vicinity is in the range of ₹ 78,000/- to 82,000/- per Sq. M. As the plot under reference is residential Land, we have adopted ₹ 80,000/- per Sq. M. for the purpose of valuation. Considering the rate with attached report, current market conditions, demand and supply position, Land size, location, sustained demand for residential Plot, all round development of residential application in the locality etc.

The saleability of the property is: Normal Likely rental values in future in: N.A.

Any likely income it may generate: N.A.





# 4. ACTUAL SITE PHOTOGRAPHS















Since 1989



# **ROUTE MAP OF THE PROPERTY**

Site u/r



 $\underline{\text{Longitude Latitude: 18°58'30.7"N 73°12'12.8"E}} \\ \textbf{Note: } \text{The Blue line shows the route to site from nearest railway station (Panvel – 12.2 KM.)} \\$ 





### 6. READY RECKONER RATE







# **Price Indicators**

| Property         | Residential Plot | Residential Plot |             |
|------------------|------------------|------------------|-------------|
| Source           |                  |                  |             |
| Particulars      |                  |                  | Rate per    |
|                  | Sq. Ft.          | Sq. Ft.          | Sq. M.      |
| Residential Plot | 2,500.00         | 9,400.00         | 1,01,182.00 |





Valuers & Appraisers
Architects & In