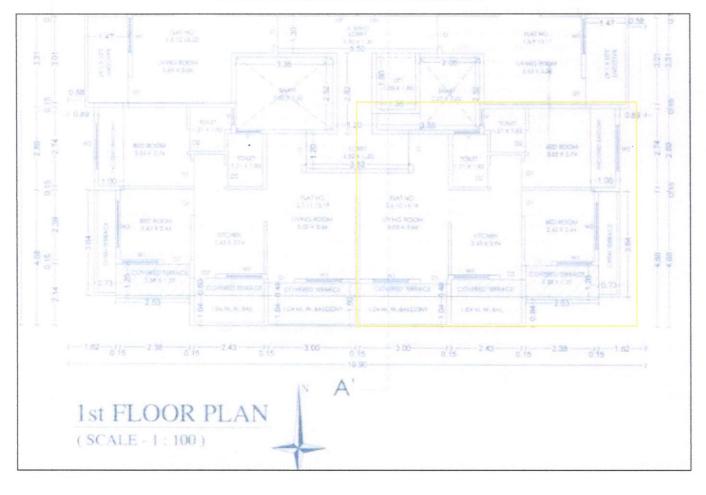

Since 1989

An ISO 9001 : 2015 Certified Company

| 5   | 5 Brief description of the property (Including :<br>Leasehold / freehold etc.) |                                                                                                                                                                                                                                                                                                                                                                                                                                                                                                                                                                                                                                                                                                                                                                                                                                                                                                                                                                                                                                                                                                                                                                                                                         | :                     | <ul> <li>The property is a Residential Flat located on 1<sup>st</sup> Floor. The composition of Residential Flat is 2 Bedroom + Living Roo + Kitchen + WC + Toilet + 2 Passage + 2 Balcony. (2 BH) The property is at 16.5 KM distance from Nashik Roa Railway Station.</li> <li>At the time of inspection building was under construction.</li> </ul> |                                                                                                                 |                                                                                                                 |  |  |  |
|-----|--------------------------------------------------------------------------------|-------------------------------------------------------------------------------------------------------------------------------------------------------------------------------------------------------------------------------------------------------------------------------------------------------------------------------------------------------------------------------------------------------------------------------------------------------------------------------------------------------------------------------------------------------------------------------------------------------------------------------------------------------------------------------------------------------------------------------------------------------------------------------------------------------------------------------------------------------------------------------------------------------------------------------------------------------------------------------------------------------------------------------------------------------------------------------------------------------------------------------------------------------------------------------------------------------------------------|-----------------------|--------------------------------------------------------------------------------------------------------------------------------------------------------------------------------------------------------------------------------------------------------------------------------------------------------------------------------------------------------|-----------------------------------------------------------------------------------------------------------------|-----------------------------------------------------------------------------------------------------------------|--|--|--|
|     | Stage of Construction                                                          |                                                                                                                                                                                                                                                                                                                                                                                                                                                                                                                                                                                                                                                                                                                                                                                                                                                                                                                                                                                                                                                                                                                                                                                                                         |                       |                                                                                                                                                                                                                                                                                                                                                        |                                                                                                                 |                                                                                                                 |  |  |  |
|     | If under construnction, extent of co                                           | freehold etc.)       composition of Residential Flat is 2 Bedroom + Lit         referehold etc.)       composition of Residential Flat is 2 Bedroom + Lit         referehold etc.)       composition of Residential Flat is 2 Bedroom + Lit         reference       reference         reference       reference         reference       RCC Plinth         completed upto 5th floor       Internal Brick Work         gRcc       Completed upto 5th floor         rick Work       Completed upto 5th floor         astering       Completed upto 5th floor         floor       Ritchen Platform         floor       Completed upto 5th floor         inting       Completed upto 5th floor         on, Plumbing, Sanitary       Completed upto 5th floor         floor       External Plainting         completed upto 5th floor       Completed upt         floor       External Plainting         completed upto 5th floor       Completed upt         floor       External Plainting         completed upto 5th floor       Completed upt         floor       External Plainting         completed upt 5th floor       External Plainting         floor       External Plainting         urvey No.       I         i |                       |                                                                                                                                                                                                                                                                                                                                                        |                                                                                                                 |                                                                                                                 |  |  |  |
|     | RCC Footing/Foundation                                                         | Complete                                                                                                                                                                                                                                                                                                                                                                                                                                                                                                                                                                                                                                                                                                                                                                                                                                                                                                                                                                                                                                                                                                                                                                                                                |                       |                                                                                                                                                                                                                                                                                                                                                        | RCC Plinth                                                                                                      | Complete                                                                                                        |  |  |  |
|     | Full Building Rcc                                                              | Completed                                                                                                                                                                                                                                                                                                                                                                                                                                                                                                                                                                                                                                                                                                                                                                                                                                                                                                                                                                                                                                                                                                                                                                                                               | up                    | to 5th floor                                                                                                                                                                                                                                                                                                                                           | Internal Brick Work                                                                                             | Completed upto 5th floor                                                                                        |  |  |  |
|     | External Brick Work                                                            | Completed                                                                                                                                                                                                                                                                                                                                                                                                                                                                                                                                                                                                                                                                                                                                                                                                                                                                                                                                                                                                                                                                                                                                                                                                               | up                    | to 5th floor                                                                                                                                                                                                                                                                                                                                           | Internal Plastering                                                                                             | Completed upto 5th floor                                                                                        |  |  |  |
|     | External Plastering                                                            | Completed                                                                                                                                                                                                                                                                                                                                                                                                                                                                                                                                                                                                                                                                                                                                                                                                                                                                                                                                                                                                                                                                                                                                                                                                               | up                    | to 5th floor                                                                                                                                                                                                                                                                                                                                           |                                                                                                                 | Completed upto 5th floor                                                                                        |  |  |  |
|     | Internal Painting                                                              | Completed                                                                                                                                                                                                                                                                                                                                                                                                                                                                                                                                                                                                                                                                                                                                                                                                                                                                                                                                                                                                                                                                                                                                                                                                               | eleted upto 5th floor |                                                                                                                                                                                                                                                                                                                                                        | External Painting                                                                                               | Completed upto 5th floor                                                                                        |  |  |  |
|     | Electrification, Plumbing, Sanitary<br>Installation                            | Completed                                                                                                                                                                                                                                                                                                                                                                                                                                                                                                                                                                                                                                                                                                                                                                                                                                                                                                                                                                                                                                                                                                                                                                                                               | up                    | to 5th floor                                                                                                                                                                                                                                                                                                                                           | Karana ana ang karana a | 031                                                                                                             |  |  |  |
|     | Total                                                                          | 68% work                                                                                                                                                                                                                                                                                                                                                                                                                                                                                                                                                                                                                                                                                                                                                                                                                                                                                                                                                                                                                                                                                                                                                                                                                | com                   | pleted                                                                                                                                                                                                                                                                                                                                                 |                                                                                                                 |                                                                                                                 |  |  |  |
| 5a. | Total Lease Period & remaining perio<br>leasehold)                             | od (if                                                                                                                                                                                                                                                                                                                                                                                                                                                                                                                                                                                                                                                                                                                                                                                                                                                                                                                                                                                                                                                                                                                                                                                                                  | :                     |                                                                                                                                                                                                                                                                                                                                                        |                                                                                                                 |                                                                                                                 |  |  |  |
| 6   | Location of property                                                           |                                                                                                                                                                                                                                                                                                                                                                                                                                                                                                                                                                                                                                                                                                                                                                                                                                                                                                                                                                                                                                                                                                                                                                                                                         | V                     |                                                                                                                                                                                                                                                                                                                                                        |                                                                                                                 |                                                                                                                 |  |  |  |
| a)  | Plot No. / Survey No.                                                          |                                                                                                                                                                                                                                                                                                                                                                                                                                                                                                                                                                                                                                                                                                                                                                                                                                                                                                                                                                                                                                                                                                                                                                                                                         | :                     | Plot No - 5                                                                                                                                                                                                                                                                                                                                            | 5+56+57+104+105+106                                                                                             | 6/1New Survey No - 578/1                                                                                        |  |  |  |
| b)  | Door No.                                                                       |                                                                                                                                                                                                                                                                                                                                                                                                                                                                                                                                                                                                                                                                                                                                                                                                                                                                                                                                                                                                                                                                                                                                                                                                                         | :                     | Residentia                                                                                                                                                                                                                                                                                                                                             | I Flat No. 2                                                                                                    | in the second |  |  |  |
| c)  | C.T.S. No. / Village                                                           |                                                                                                                                                                                                                                                                                                                                                                                                                                                                                                                                                                                                                                                                                                                                                                                                                                                                                                                                                                                                                                                                                                                                                                                                                         | :                     | Village - M                                                                                                                                                                                                                                                                                                                                            | akhamalabad                                                                                                     |                                                                                                                 |  |  |  |
| d)  | Ward / Taluka                                                                  |                                                                                                                                                                                                                                                                                                                                                                                                                                                                                                                                                                                                                                                                                                                                                                                                                                                                                                                                                                                                                                                                                                                                                                                                                         | :                     | Taluka - Na                                                                                                                                                                                                                                                                                                                                            | ashik                                                                                                           |                                                                                                                 |  |  |  |
| e)  | Mandal / District                                                              |                                                                                                                                                                                                                                                                                                                                                                                                                                                                                                                                                                                                                                                                                                                                                                                                                                                                                                                                                                                                                                                                                                                                                                                                                         | :                     | District - Na                                                                                                                                                                                                                                                                                                                                          | ashik                                                                                                           | -                                                                                                               |  |  |  |
| f)  | Date of issue and validity of layout of map / plan                             | approved                                                                                                                                                                                                                                                                                                                                                                                                                                                                                                                                                                                                                                                                                                                                                                                                                                                                                                                                                                                                                                                                                                                                                                                                                | :                     | 22.10.2021                                                                                                                                                                                                                                                                                                                                             |                                                                                                                 |                                                                                                                 |  |  |  |
| g)  | Approved map / plan issuing authority                                          | /                                                                                                                                                                                                                                                                                                                                                                                                                                                                                                                                                                                                                                                                                                                                                                                                                                                                                                                                                                                                                                                                                                                                                                                                                       | :                     | Nashik.                                                                                                                                                                                                                                                                                                                                                |                                                                                                                 |                                                                                                                 |  |  |  |
| h)  | Whether genuineness or authenticity map/ plan is verified                      | of approved                                                                                                                                                                                                                                                                                                                                                                                                                                                                                                                                                                                                                                                                                                                                                                                                                                                                                                                                                                                                                                                                                                                                                                                                             | :                     | Yes                                                                                                                                                                                                                                                                                                                                                    | 11.1.28489999999337                                                                                             |                                                                                                                 |  |  |  |
| i)  | Any other comments by our empanel<br>on authentic of approved plan             | led valuers                                                                                                                                                                                                                                                                                                                                                                                                                                                                                                                                                                                                                                                                                                                                                                                                                                                                                                                                                                                                                                                                                                                                                                                                             | :                     | NA                                                                                                                                                                                                                                                                                                                                                     |                                                                                                                 |                                                                                                                 |  |  |  |

An ISO 9001 : 2015 Certified Company

| 7    | Postal address of the property                                                                                                                                     | : | Sankul, Near New Grace A<br>School, Shirish Society, Plot | Floor, Wing - A, <b>"Arun"</b> , Omkar<br>academy - Best English Medium<br>t No. 55+56+57+104+105+106/1,<br>alabad, Taluka - Nashik, District -<br>te - Maharashtra, India. |
|------|--------------------------------------------------------------------------------------------------------------------------------------------------------------------|---|-----------------------------------------------------------|-----------------------------------------------------------------------------------------------------------------------------------------------------------------------------|
| 8    | City / Town                                                                                                                                                        |   | City - Nashik                                             |                                                                                                                                                                             |
|      | Residential area                                                                                                                                                   | : | Yes                                                       | i tren of Congression                                                                                                                                                       |
|      | Commercial area                                                                                                                                                    | : | No                                                        |                                                                                                                                                                             |
|      | Industrial area                                                                                                                                                    | : | No                                                        |                                                                                                                                                                             |
| 9    | Classification of the area                                                                                                                                         |   |                                                           |                                                                                                                                                                             |
|      | i) High / Middle / Poor                                                                                                                                            |   | Middle Class                                              |                                                                                                                                                                             |
|      | ii) Urban / Semi Urban / Rura                                                                                                                                      |   | Urban                                                     |                                                                                                                                                                             |
| 10   | Coming under Corporation limit / Village<br>Panchayat / Municipality                                                                                               | : | Village - Makhamalabad<br>Nashik Municipal Corporatio     | n (TM)                                                                                                                                                                      |
| 11   | Whether covered under any State / Central Govt.<br>enactments (e.g., Urban Land Ceiling Act) or<br>notified under agency area/ scheduled area /<br>cantonment area | : | No                                                        |                                                                                                                                                                             |
| 12   | Boundaries of the property                                                                                                                                         | : | As per site                                               | As per Document                                                                                                                                                             |
|      | North                                                                                                                                                              | : | 9 M. Colony Road                                          | 9 M. Colony Road                                                                                                                                                            |
|      | South                                                                                                                                                              | : | 9 M. Colony Road                                          | 9 M. Colony Road                                                                                                                                                            |
| -    | East                                                                                                                                                               |   | Row House                                                 | Plot No.<br>55/56/57/104/105/106/2 to 12                                                                                                                                    |
|      | West                                                                                                                                                               | : | Row House                                                 | Plot No. 58 & 103                                                                                                                                                           |
| 13   | Dimensions of the site                                                                                                                                             | : | N. A. as property under cons<br>a building.               | ideration is a Residential Flat in                                                                                                                                          |
|      |                                                                                                                                                                    | : | As per the Deed                                           | As per Actuals                                                                                                                                                              |
|      | North                                                                                                                                                              | : | Lift & Flat No. 1                                         | Lift & Flat No. 1                                                                                                                                                           |
|      | South                                                                                                                                                              | : | Marginal Space                                            | Marginal Space                                                                                                                                                              |
|      | East                                                                                                                                                               | : | Marginal Space                                            | Marginal Space                                                                                                                                                              |
|      | West                                                                                                                                                               | : | Flat No. 3                                                | Flat No. 3                                                                                                                                                                  |
| 13.2 | Latitude, Longitude & Co-ordinates of Flat                                                                                                                         | : | 20°3'21.9"N 73°47'35.5"E                                  |                                                                                                                                                                             |

An ISO 9001 : 2015 Certified Company

| 14  | Extent of the site                                                                                           | : | Carpet Area in Sq. Ft. = 560.57<br>(Area as per Site measurement)                                                                                                                                                                                                                                                 |
|-----|--------------------------------------------------------------------------------------------------------------|---|-------------------------------------------------------------------------------------------------------------------------------------------------------------------------------------------------------------------------------------------------------------------------------------------------------------------|
|     |                                                                                                              |   | Carpet Area in Sq. Ft. = 570.00<br>(Area As Per Agreement for sale)                                                                                                                                                                                                                                               |
|     |                                                                                                              |   | Built Up Area in Sq. Ft. = 627.00<br>(Carpet Area + 10%)                                                                                                                                                                                                                                                          |
| 15  | Extent of the site considered for Valuation                                                                  | : | Carpet Area in Sq. Ft. = 570.00<br>( Area As Per Agreement for sale)                                                                                                                                                                                                                                              |
| 16  | Whether occupied by the owner / tenant? If<br>occupied by tenant since how long? Rent<br>received per month. | : | Building Under Construction                                                                                                                                                                                                                                                                                       |
| 11  | APARTMENT BUILDING                                                                                           |   |                                                                                                                                                                                                                                                                                                                   |
| 1.  | Nature of the Apartment                                                                                      | : | Residential                                                                                                                                                                                                                                                                                                       |
| 2.  | Location                                                                                                     |   | (m)                                                                                                                                                                                                                                                                                                               |
|     | C.T.S. No.                                                                                                   | : |                                                                                                                                                                                                                                                                                                                   |
|     | Block No.                                                                                                    | : | -                                                                                                                                                                                                                                                                                                                 |
|     | Ward No.                                                                                                     | : | • • • • • • • • • • • • • • • • • • •                                                                                                                                                                                                                                                                             |
|     | Village / Municipality / Corporation                                                                         |   | Village - Makhamalabad,<br>Nashik Municipal Corporation                                                                                                                                                                                                                                                           |
|     | Door No., Street or Road (Pin Code)                                                                          |   | Residential Flat No. 2, 1 <sup>st</sup> Floor, Wing - A, "Arun", Omkar<br>Sankul, Near New Grace Academy - Best English Medium<br>School, Shirish Society, Plot No. 55+56+57+104+105+106/1,<br>Bhorgad, Village - Makhamalabad, Taluka - Nashik, District -<br>Nashik, Nashik, 422004, State - Maharashtra, India |
| 3.  | Description of the locality Residential /<br>Commercial / Mixed                                              | : | Residential cum Commercial                                                                                                                                                                                                                                                                                        |
| 4.  | Year of Construction                                                                                         | : | Building is under construction                                                                                                                                                                                                                                                                                    |
| 5.  | Number of Floors                                                                                             | : | Ground + 5 Upper Floors                                                                                                                                                                                                                                                                                           |
| 6.  | Type of Structure                                                                                            | : | R.C.C. Framed Structure                                                                                                                                                                                                                                                                                           |
| 7.  | Number of Dwelling units in the building                                                                     | : | Proposed 8 Flats on 1 <sup>st</sup> Floor                                                                                                                                                                                                                                                                         |
| 8.  | Quality of Construction                                                                                      | : | Building Under Construction                                                                                                                                                                                                                                                                                       |
| 9.  | Appearance of the Building                                                                                   | : | Good                                                                                                                                                                                                                                                                                                              |
| 10. | Maintenance of the Building                                                                                  | : | Building Under Construction                                                                                                                                                                                                                                                                                       |
| 11. | Facilities Available                                                                                         |   |                                                                                                                                                                                                                                                                                                                   |
|     | Lift                                                                                                         | : | Proposed 1Lift                                                                                                                                                                                                                                                                                                    |
|     | Protected Water Supply                                                                                       | : | Municipal Water Supply                                                                                                                                                                                                                                                                                            |
|     | Underground Sewerage                                                                                         | : | Connected to Municipal Sewerage System                                                                                                                                                                                                                                                                            |