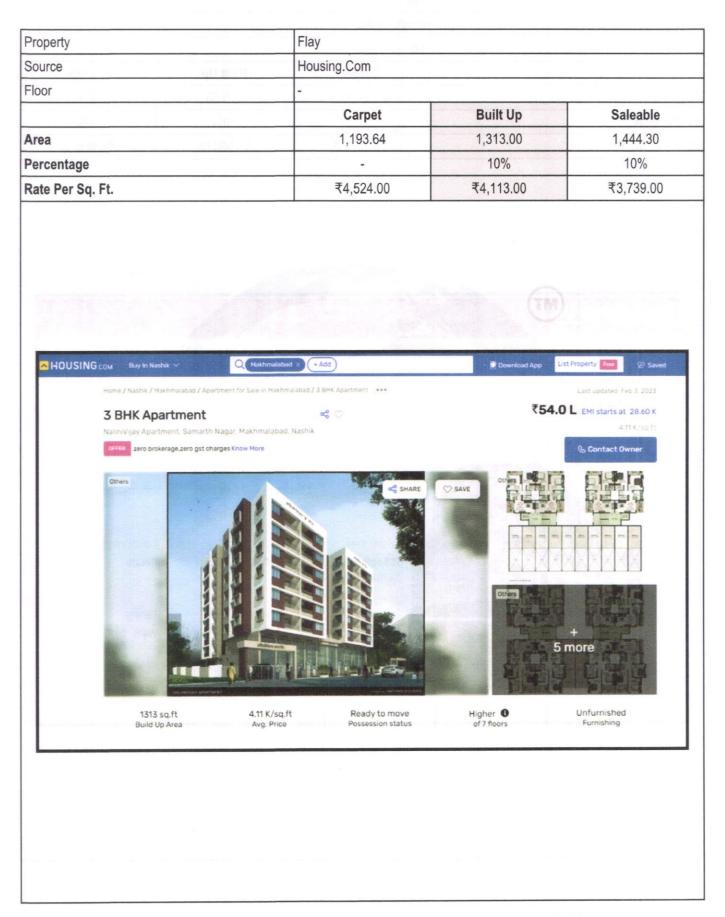

An ISO 9001 : 2015 Certified Company

| 14  | Extent of the site                                                                                           | : | Carpet Area in Sq. Ft. = 560.57<br>(Area as per Site measurement)                                                                                                                                                                                                                                                 |
|-----|--------------------------------------------------------------------------------------------------------------|---|-------------------------------------------------------------------------------------------------------------------------------------------------------------------------------------------------------------------------------------------------------------------------------------------------------------------|
|     |                                                                                                              |   | Carpet Area in Sq. Ft. = 570.00<br>(Area As Per Agreement for sale)                                                                                                                                                                                                                                               |
|     |                                                                                                              |   | Built Up Area in Sq. Ft. = 627.00<br>(Carpet Area + 10%)                                                                                                                                                                                                                                                          |
| 15  | Extent of the site considered for Valuation                                                                  | : | Carpet Area in Sq. Ft. = 570.00<br>( Area As Per Agreement for sale)                                                                                                                                                                                                                                              |
| 16  | Whether occupied by the owner / tenant? If<br>occupied by tenant since how long? Rent<br>received per month. | : | Building Under Construction                                                                                                                                                                                                                                                                                       |
| 11  | APARTMENT BUILDING                                                                                           |   |                                                                                                                                                                                                                                                                                                                   |
| 1.  | Nature of the Apartment                                                                                      | : | Residential                                                                                                                                                                                                                                                                                                       |
| 2.  | Location                                                                                                     |   | (m)                                                                                                                                                                                                                                                                                                               |
|     | C.T.S. No.                                                                                                   | : |                                                                                                                                                                                                                                                                                                                   |
|     | Block No.                                                                                                    | : | -                                                                                                                                                                                                                                                                                                                 |
|     | Ward No.                                                                                                     | : | • • • • • • • • • • • • • • • • • • •                                                                                                                                                                                                                                                                             |
|     | Village / Municipality / Corporation                                                                         |   | Village - Makhamalabad,<br>Nashik Municipal Corporation                                                                                                                                                                                                                                                           |
|     | Door No., Street or Road (Pin Code)                                                                          |   | Residential Flat No. 2, 1 <sup>st</sup> Floor, Wing - A, "Arun", Omkar<br>Sankul, Near New Grace Academy - Best English Medium<br>School, Shirish Society, Plot No. 55+56+57+104+105+106/1,<br>Bhorgad, Village - Makhamalabad, Taluka - Nashik, District -<br>Nashik, Nashik, 422004, State - Maharashtra, India |
| 3.  | Description of the locality Residential /<br>Commercial / Mixed                                              | : | Residential cum Commercial                                                                                                                                                                                                                                                                                        |
| 4.  | Year of Construction                                                                                         | : | Building is under construction                                                                                                                                                                                                                                                                                    |
| 5.  | Number of Floors                                                                                             | : | Ground + 5 Upper Floors                                                                                                                                                                                                                                                                                           |
| 6.  | Type of Structure                                                                                            | : | R.C.C. Framed Structure                                                                                                                                                                                                                                                                                           |
| 7.  | Number of Dwelling units in the building                                                                     | : | Proposed 8 Flats on 1 <sup>st</sup> Floor                                                                                                                                                                                                                                                                         |
| 8.  | Quality of Construction                                                                                      | : | Building Under Construction                                                                                                                                                                                                                                                                                       |
| 9.  | Appearance of the Building                                                                                   | : | Good                                                                                                                                                                                                                                                                                                              |
| 10. | Maintenance of the Building                                                                                  | : | Building Under Construction                                                                                                                                                                                                                                                                                       |
| 11. | Facilities Available                                                                                         |   |                                                                                                                                                                                                                                                                                                                   |
|     | Lift                                                                                                         | : | Proposed 1Lift                                                                                                                                                                                                                                                                                                    |
|     | Protected Water Supply                                                                                       | : | Municipal Water Supply                                                                                                                                                                                                                                                                                            |
|     | Underground Sewerage                                                                                         | : | Connected to Municipal Sewerage System                                                                                                                                                                                                                                                                            |