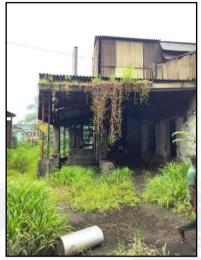

Valuers & Appraisers
Architects de Service Control Designers (I)
C

There are various ground floor structures on the site. As per Previous Valuation Report / Site Measurement, the structure area is as under and considered for the purpose of valuation.

| Structure      | Built up area in Sq. M. |
|----------------|-------------------------|
| Factory Shed   | 1,757.00                |
| Lean to Shed   | 91.00                   |
| Office         | 123.00                  |
| Toilet         | 15.00                   |
| Meter Room     | 14.75                   |
| Watchmen Cabin | 9.00                    |