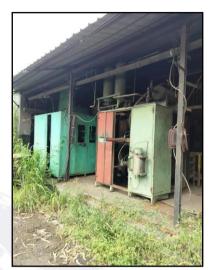

Valuers & Appraisers
Architects de Service Control Designers (I)
C

There are various ground floor structures on the site. As per Previous Valuation Report / Site Measurement, the structure area is as under and considered for the purpose of valuation.

| Structure      | Built up area in Sq. M. |
|----------------|-------------------------|
| Factory Shed   | 1,757.00                |
| Lean to Shed   | 91.00                   |
| Office         | 123.00                  |
| Toilet         | 15.00                   |
| Meter Room     | 14.75                   |
| Watchmen Cabin | 9.00                    |