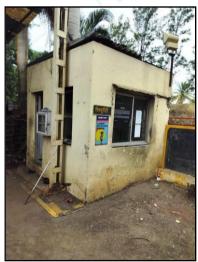

| Structure      | Built up area in Sq. M. |
|----------------|-------------------------|
| Factory Shed   | 1,757.00                |
| Lean to Shed   | 91.00                   |
| Office         | 123.00                  |
| Toilet         | 15.00                   |
| Meter Room     | 14.75                   |
| Watchmen Cabin | 9.00                    |