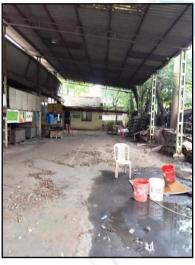

Valuers & Appraisers
Architects de Service Control Designers (I)
C

There are various ground floor structures on the site. As per Previous Valuation Report / Site Measurement, the structure area is as under and considered for the purpose of valuation.

| Structure      | Built up area in Sq. M. |
|----------------|-------------------------|
| Factory Shed   | 1,757.00                |
| Lean to Shed   | 91.00                   |
| Office         | 123.00                  |
| Toilet         | 15.00                   |
| Meter Room     | 14.75                   |
| Watchmen Cabin | 9.00                    |