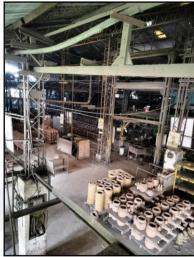

Valuers & Appraisers
Architects de Service Control Designers (I)
C

There are various ground floor structures on the site. As per Previous Valuation Report / Site Measurement, the structure area is as under and considered for the purpose of valuation.

| Structure      | Built up area in Sq. M. |
|----------------|-------------------------|
| Factory Shed   | 1,757.00                |
| Lean to Shed   | 91.00                   |
| Office         | 123.00                  |
| Toilet         | 15.00                   |
| Meter Room     | 14.75                   |
| Watchmen Cabin | 9.00                    |