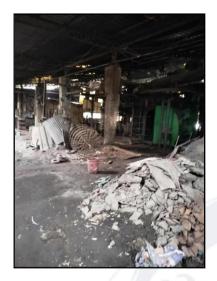

Valuers & Appraisers
Architects de Service Control Designers (I)
C

There are various ground floor structures on the site. As per Previous Valuation Report / Site Measurement, the structure area is as under and considered for the purpose of valuation.

| Structure      | Built up area in Sq. M. |
|----------------|-------------------------|
| Factory Shed   | 1,757.00                |
| Lean to Shed   | 91.00                   |
| Office         | 123.00                  |
| Toilet         | 15.00                   |
| Meter Room     | 14.75                   |
| Watchmen Cabin | 9.00                    |