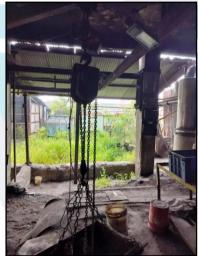

Valuers & Appraisers
Architects de Service Control Designers (I)
C

There are various ground floor structures on the site. As per Previous Valuation Report / Site Measurement, the structure area is as under and considered for the purpose of valuation.

| Structure      | Built up area in Sq. M. |
|----------------|-------------------------|
| Factory Shed   | 1,757.00                |
| Lean to Shed   | 91.00                   |
| Office         | 123.00                  |
| Toilet         | 15.00                   |
| Meter Room     | 14.75                   |
| Watchmen Cabin | 9.00                    |