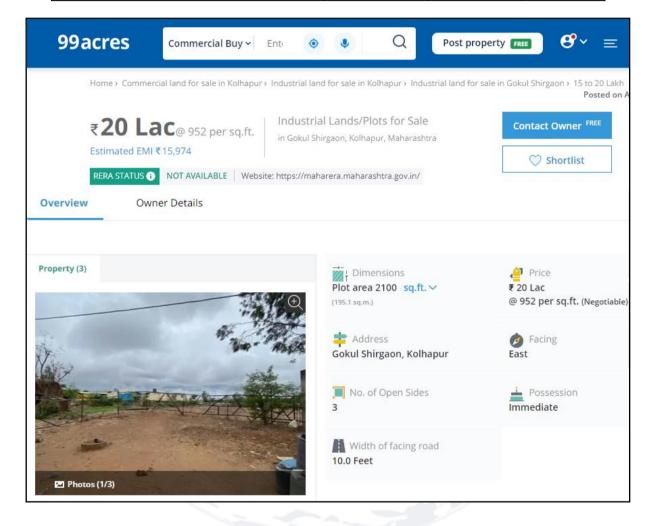

N.A.

Since 1989

area / cantonment area

to house site plots is contemplated

In Case it is Agricultural land, any conversion :

12.

| T di dationi i | Report Prepared For: SBI / Stressed Assets Management Branch 1 - Cole property                                                                                                                            |   |                                        | (0.10002/2000.100)      | Page 6 of 26           |
|----------------|-----------------------------------------------------------------------------------------------------------------------------------------------------------------------------------------------------------|---|----------------------------------------|-------------------------|------------------------|
| 14.            | Extent of the site                                                                                                                                                                                        | : | Plot Area = 4,050                      | .00 Sq. M.              |                        |
|                |                                                                                                                                                                                                           |   | (Area as per Leas                      | •                       |                        |
|                |                                                                                                                                                                                                           |   | Structure                              | Built up area in Sq. M. |                        |
|                |                                                                                                                                                                                                           |   | Factory Shed                           | 1,757.00                |                        |
|                | Estant of the other considered for Valuation                                                                                                                                                              |   | Lean to Shed                           | 91.00                   |                        |
| 15.            | Extent of the site considered for Valuation (least of 14A& 14B)                                                                                                                                           | : | Office                                 | 123.00                  |                        |
|                |                                                                                                                                                                                                           |   | Toilet                                 | 15.00                   |                        |
|                |                                                                                                                                                                                                           |   | Meter Room                             | 14.75                   |                        |
|                |                                                                                                                                                                                                           |   | Watchmen<br>Cabin                      | 9.00                    |                        |
|                |                                                                                                                                                                                                           |   | (As per Previous \                     | Valuation Report / Site | Measurement)           |
| 16             | Whether occupied by the owner / tenant? If occupied by tenant since how long? Rent received per month.                                                                                                    |   |                                        | Bank's possession       |                        |
| II             | CHARACTERSTICS OF THE SITE                                                                                                                                                                                |   |                                        |                         |                        |
| 1.             | Classification of locality                                                                                                                                                                                | : | Middle class                           |                         |                        |
| 2.             | Development of surrounding areas                                                                                                                                                                          | : | Normal                                 |                         |                        |
| 3.             | Possibility of frequent flooding/ sub-<br>merging                                                                                                                                                         | : | No                                     |                         |                        |
| 4.             | Feasibility to the Civic amenities like School, Hospital, Bus Stop, Market etc.                                                                                                                           | ÷ | All available near                     | by                      |                        |
| 5.             | Level of land with topographical conditions                                                                                                                                                               |   | Plain                                  |                         | 10                     |
| 6.             | Shape of land                                                                                                                                                                                             | : | Rectangular                            |                         | 11                     |
| 7.             | Type of use to which it can be put                                                                                                                                                                        | / | For industrial purp                    | ose                     | 1                      |
| 8.             | Any usage restriction                                                                                                                                                                                     | 4 | Industrial                             |                         | 1                      |
| 9.             | Is plot in town planning approved layout?                                                                                                                                                                 |   | Information not av                     | /ailable                |                        |
| 10.            | Corner plot or intermittent plot?                                                                                                                                                                         |   | Intermittent                           |                         | T 1/                   |
| 11.            | Road facilities                                                                                                                                                                                           | 1 | Yes                                    |                         |                        |
| 12.            | Type of road available at present                                                                                                                                                                         |   | B.T. Road                              |                         | ]//                    |
| 13.            | Width of road – is it below 20 ft. or more than 20 ft.                                                                                                                                                    | : | More than 20 ft.                       |                         | 7                      |
| 14.            | Is it a Land – Locked land?                                                                                                                                                                               | : | No                                     | Tall.                   |                        |
| 15.            | Water potentiality                                                                                                                                                                                        | i |                                        | D.C. Water Supply       |                        |
| 16.            | Underground sewerage system                                                                                                                                                                               | : | Connected to M.I.                      | D.C. Sewer              |                        |
| 17.            | Is Power supply is available in the site                                                                                                                                                                  | : | Yes                                    |                         |                        |
| 18.            | Advantages of the site                                                                                                                                                                                    | : | Located in develo                      | ped industrial Area     |                        |
| 19.            | Special remarks, if any like threat of acquisition of land for publics service purposes, road widening or applicability of CRZ provisions etc. (Distance from seacost / tidal level must be incorporated) | : | N. A. as property zone.                | under consideration is  | comes under industrial |
| Part -         | - A (Valuation of land)                                                                                                                                                                                   |   |                                        |                         |                        |
| 1              | Size of plot                                                                                                                                                                                              | : | Plot Area = 4,050<br>(Area as per Leas | •                       |                        |
|                | North & South                                                                                                                                                                                             | : | 45.00 M.                               | ,                       |                        |
|                | East & West                                                                                                                                                                                               |   | 90.00 M.                               |                         |                        |
| 2              | Total extent of the plot                                                                                                                                                                                  | : | Plot Area = 4,050<br>(Area as per Leas | •                       |                        |
| 3              | Prevailing market rate (Along with details / reference of at least two latest deals /                                                                                                                     | : |                                        | ,000.00 per Sq. M. for  | Land                   |