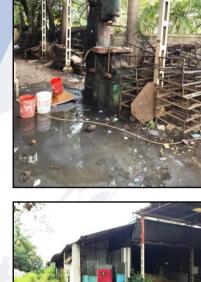

Valuers & Appraisers
Architects de Service Control Designers (I)
C

There are various ground floor structures on the site. As per Previous Valuation Report / Site Measurement, the structure area is as under and considered for the purpose of valuation.

| Structure      | Built up area in Sq. M. |
|----------------|-------------------------|
| Factory Shed   | 1,757.00                |
| Lean to Shed   | 91.00                   |
| Office         | 123.00                  |
| Toilet         | 15.00                   |
| Meter Room     | 14.75                   |
| Watchmen Cabin | 9.00                    |