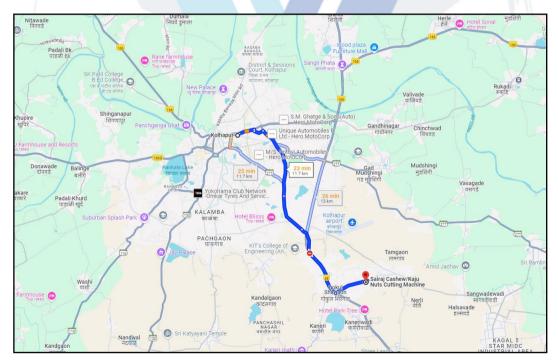

## 2. VALUATION REPORT (IN RESPECT OF LAND AND BUILDING)

| General                                                                                                                      |                                                                                                                                                                                                                                                                                                                                                                                                                                                                                                                                                                                                                       |                                                                                                                                                                                                                                                                                                                                                                                                                                                                                                                                                                                                                                                                                          |
|------------------------------------------------------------------------------------------------------------------------------|-----------------------------------------------------------------------------------------------------------------------------------------------------------------------------------------------------------------------------------------------------------------------------------------------------------------------------------------------------------------------------------------------------------------------------------------------------------------------------------------------------------------------------------------------------------------------------------------------------------------------|------------------------------------------------------------------------------------------------------------------------------------------------------------------------------------------------------------------------------------------------------------------------------------------------------------------------------------------------------------------------------------------------------------------------------------------------------------------------------------------------------------------------------------------------------------------------------------------------------------------------------------------------------------------------------------------|
| Purpose for which the valuation is made                                                                                      | :                                                                                                                                                                                                                                                                                                                                                                                                                                                                                                                                                                                                                     | As per the request from State Bank of India, Stressed Assets Management Branch 1 - Colaba to assess Fair Market value of the property for SARFAESI Securitisation and Reconstruction of Financial Assets and Enforcement of Security Interest Act, 2002 purpose.                                                                                                                                                                                                                                                                                                                                                                                                                         |
| a) Date of inspection                                                                                                        |                                                                                                                                                                                                                                                                                                                                                                                                                                                                                                                                                                                                                       | 21.09.2024                                                                                                                                                                                                                                                                                                                                                                                                                                                                                                                                                                                                                                                                               |
|                                                                                                                              |                                                                                                                                                                                                                                                                                                                                                                                                                                                                                                                                                                                                                       | 01.10.2024                                                                                                                                                                                                                                                                                                                                                                                                                                                                                                                                                                                                                                                                               |
|                                                                                                                              | · lea                                                                                                                                                                                                                                                                                                                                                                                                                                                                                                                                                                                                                 |                                                                                                                                                                                                                                                                                                                                                                                                                                                                                                                                                                                                                                                                                          |
| <ol> <li>Lease Deed, Reg. No. 79/1996 dated 16.<br/>(The Lessor) AND M/s. Marvelous Metals</li> </ol>                        | i.01<br>s (P                                                                                                                                                                                                                                                                                                                                                                                                                                                                                                                                                                                                          | .1996 between Maharashtra Industrial Development Corporation ) Ltd. (The Lessee)                                                                                                                                                                                                                                                                                                                                                                                                                                                                                                                                                                                                         |
|                                                                                                                              | V                                                                                                                                                                                                                                                                                                                                                                                                                                                                                                                                                                                                                     | M/s. Marvelous Metals (P) Ltd.                                                                                                                                                                                                                                                                                                                                                                                                                                                                                                                                                                                                                                                           |
| Name of the owner(s) and his / their address (es) with Phone no. (details of share of each owner in case of joint ownership) |                                                                                                                                                                                                                                                                                                                                                                                                                                                                                                                                                                                                                       | Address: Industrial Land & Building located on Plot No. C - 12, Gokul - Shirgaon Industrial Area, M.I.D.C., Village Kaneri, Taluka Karveer, District Kolhapur – 416 234, State-Maharashtra, Country- India.  Contact Person: Self-Visit                                                                                                                                                                                                                                                                                                                                                                                                                                                  |
|                                                                                                                              |                                                                                                                                                                                                                                                                                                                                                                                                                                                                                                                                                                                                                       | Pvt. Ltd. Company Ownership                                                                                                                                                                                                                                                                                                                                                                                                                                                                                                                                                                                                                                                              |
| Brief description of the property (Including Lea                                                                             | ase                                                                                                                                                                                                                                                                                                                                                                                                                                                                                                                                                                                                                   |                                                                                                                                                                                                                                                                                                                                                                                                                                                                                                                                                                                                                                                                                          |
| The property under consideration is Leasehotrain. The property is at 11.7 KM. from Kolhap                                    | old                                                                                                                                                                                                                                                                                                                                                                                                                                                                                                                                                                                                                   | industrial land and building. It is well connected with road and                                                                                                                                                                                                                                                                                                                                                                                                                                                                                                                                                                                                                         |
| As per the lease deed, the plot is leasehold p                                                                               |                                                                                                                                                                                                                                                                                                                                                                                                                                                                                                                                                                                                                       | from M.I.D.C. The Lease Hold period is 95 years computed from rs.                                                                                                                                                                                                                                                                                                                                                                                                                                                                                                                                                                                                                        |
| As per Lease Deed, the land area of Plot N of valuation.                                                                     | lo.                                                                                                                                                                                                                                                                                                                                                                                                                                                                                                                                                                                                                   | C - 12 is 4,050.00 Sq. M. which is considered for the purpose                                                                                                                                                                                                                                                                                                                                                                                                                                                                                                                                                                                                                            |
|                                                                                                                              |                                                                                                                                                                                                                                                                                                                                                                                                                                                                                                                                                                                                                       |                                                                                                                                                                                                                                                                                                                                                                                                                                                                                                                                                                                                                                                                                          |
|                                                                                                                              | a) Date of inspection b) Date on which the valuation is made Copy of List of documents produced for peru. 1. Lease Deed, Reg. No. 79/1996 dated 16 (The Lessor) AND M/s. Marvelous Metals 2. Previous valuation report dated 25.06.20  Name of the owner(s) and his / their address (es) with Phone no. (details of share of each owner in case of joint ownership)  Brief description of the property (Including Le The property under consideration is Leaseh train. The property is at 11.7 KM. from Kolhal  Plot: As per the lease deed, the plot is leasehold policy. As per Lease Deed, the land area of Plot N | a) Date of inspection b) Date on which the valuation is made Copy of List of documents produced for perusal: 1. Lease Deed, Reg. No. 79/1996 dated 16.01 (The Lessor) AND M/s. Marvelous Metals (P 2. Previous valuation report dated 25.06.2023  Name of the owner(s) and his / their address (es) with Phone no. (details of share of each owner in case of joint ownership)  Brief description of the property (Including Lease The property under consideration is Leasehold train. The property is at 11.7 KM. from Kolhapur  Plot: As per the lease deed, the plot is leasehold plot 01.05.1985. The Balance lease period is 56 Year  As per Lease Deed, the land area of Plot No. |