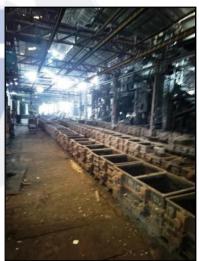

Valuers & Appraisers
Architects de Service Control Designers (I)
C

There are various ground floor structures on the site. As per Previous Valuation Report / Site Measurement, the structure area is as under and considered for the purpose of valuation.

| Structure      | Built up area in Sq. M. |
|----------------|-------------------------|
| Factory Shed   | 1,757.00                |
| Lean to Shed   | 91.00                   |
| Office         | 123.00                  |
| Toilet         | 15.00                   |
| Meter Room     | 14.75                   |
| Watchmen Cabin | 9.00                    |