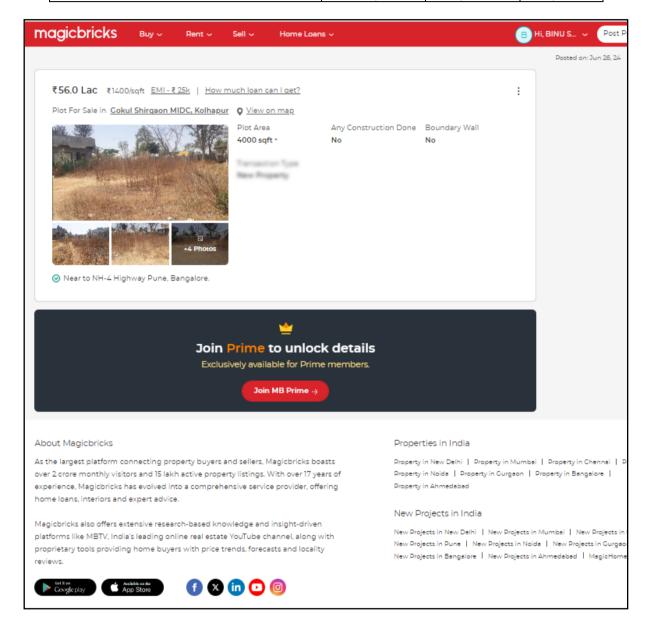

N.A.

Since 1989

area / cantonment area

to house site plots is contemplated

In Case it is Agricultural land, any conversion :

12.

| T di dationi i | Report Prepared For: SBI / Stressed Assets Management Branch 1 - Cole property                                                                                                                            |   |                                        | (0.10002/2000.100)      | Page 6 of 26           |
|----------------|-----------------------------------------------------------------------------------------------------------------------------------------------------------------------------------------------------------|---|----------------------------------------|-------------------------|------------------------|
| 14.            | Extent of the site                                                                                                                                                                                        | : | Plot Area = 4,050                      | .00 Sq. M.              |                        |
|                |                                                                                                                                                                                                           |   | (Area as per Leas                      | •                       |                        |
|                |                                                                                                                                                                                                           |   | Structure                              | Built up area in Sq. M. |                        |
|                |                                                                                                                                                                                                           |   | Factory Shed                           | 1,757.00                |                        |
|                | Estant of the other considered for Valuation                                                                                                                                                              |   | Lean to Shed                           | 91.00                   |                        |
| 15.            | Extent of the site considered for Valuation (least of 14A& 14B)                                                                                                                                           | : | Office                                 | 123.00                  |                        |
|                |                                                                                                                                                                                                           |   | Toilet                                 | 15.00                   |                        |
|                |                                                                                                                                                                                                           |   | Meter Room                             | 14.75                   |                        |
|                |                                                                                                                                                                                                           |   | Watchmen<br>Cabin                      | 9.00                    |                        |
|                |                                                                                                                                                                                                           |   | (As per Previous \                     | Valuation Report / Site | Measurement)           |
| 16             | Whether occupied by the owner / tenant? If occupied by tenant since how long? Rent received per month.                                                                                                    |   |                                        | Bank's possession       |                        |
| II             | CHARACTERSTICS OF THE SITE                                                                                                                                                                                |   |                                        |                         |                        |
| 1.             | Classification of locality                                                                                                                                                                                | : | Middle class                           |                         |                        |
| 2.             | Development of surrounding areas                                                                                                                                                                          | : | Normal                                 |                         |                        |
| 3.             | Possibility of frequent flooding/ sub-<br>merging                                                                                                                                                         | : | No                                     |                         |                        |
| 4.             | Feasibility to the Civic amenities like School, Hospital, Bus Stop, Market etc.                                                                                                                           | ÷ | All available near                     | by                      |                        |
| 5.             | Level of land with topographical conditions                                                                                                                                                               |   | Plain                                  |                         | 10                     |
| 6.             | Shape of land                                                                                                                                                                                             | : | Rectangular                            |                         | 11                     |
| 7.             | Type of use to which it can be put                                                                                                                                                                        | / | For industrial purp                    | ose                     | 1                      |
| 8.             | Any usage restriction                                                                                                                                                                                     | 4 | Industrial                             |                         | 1                      |
| 9.             | Is plot in town planning approved layout?                                                                                                                                                                 |   | Information not av                     | /ailable                |                        |
| 10.            | Corner plot or intermittent plot?                                                                                                                                                                         |   | Intermittent                           |                         | T 1/                   |
| 11.            | Road facilities                                                                                                                                                                                           | 1 | Yes                                    |                         |                        |
| 12.            | Type of road available at present                                                                                                                                                                         |   | B.T. Road                              |                         | ]//                    |
| 13.            | Width of road – is it below 20 ft. or more than 20 ft.                                                                                                                                                    | : | More than 20 ft.                       |                         | 7                      |
| 14.            | Is it a Land – Locked land?                                                                                                                                                                               | : | No                                     | Tall.                   |                        |
| 15.            | Water potentiality                                                                                                                                                                                        | i |                                        | D.C. Water Supply       |                        |
| 16.            | Underground sewerage system                                                                                                                                                                               | : | Connected to M.I.                      | D.C. Sewer              |                        |
| 17.            | Is Power supply is available in the site                                                                                                                                                                  | : | Yes                                    |                         |                        |
| 18.            | Advantages of the site                                                                                                                                                                                    | : | Located in develo                      | ped industrial Area     |                        |
| 19.            | Special remarks, if any like threat of acquisition of land for publics service purposes, road widening or applicability of CRZ provisions etc. (Distance from seacost / tidal level must be incorporated) | : | N. A. as property zone.                | under consideration is  | comes under industrial |
| Part -         | - A (Valuation of land)                                                                                                                                                                                   |   |                                        |                         |                        |
| 1              | Size of plot                                                                                                                                                                                              | : | Plot Area = 4,050<br>(Area as per Leas | •                       |                        |
|                | North & South                                                                                                                                                                                             | : | 45.00 M.                               | ,                       |                        |
|                | East & West                                                                                                                                                                                               |   | 90.00 M.                               |                         |                        |
| 2              | Total extent of the plot                                                                                                                                                                                  | : | Plot Area = 4,050<br>(Area as per Leas | •                       |                        |
| 3              | Prevailing market rate (Along with details / reference of at least two latest deals /                                                                                                                     | : |                                        | ,000.00 per Sq. M. for  | Land                   |