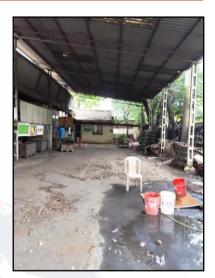

Valuers & Appraisers
Architects de Service Control Designers (I)
C

There are various ground floor structures on the site. As per Previous Valuation Report / Site Measurement, the structure area is as under and considered for the purpose of valuation.

| Structure      | Built up area in Sq. M. |
|----------------|-------------------------|
| Factory Shed   | 1,757.00                |
| Lean to Shed   | 91.00                   |
| Office         | 123.00                  |
| Toilet         | 15.00                   |
| Meter Room     | 14.75                   |
| Watchmen Cabin | 9.00                    |