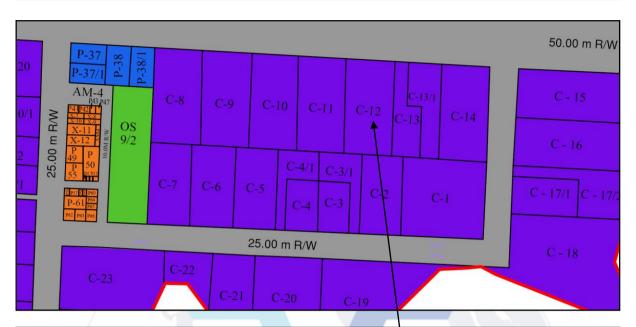

|    | Watchmen Cabin 9.00                                                                                                                |         |                                                                                                                                                                                                     |  |  |  |  |
|----|------------------------------------------------------------------------------------------------------------------------------------|---------|-----------------------------------------------------------------------------------------------------------------------------------------------------------------------------------------------------|--|--|--|--|
| 6  | Location of property                                                                                                               | :       |                                                                                                                                                                                                     |  |  |  |  |
|    | a) Plot No. / Survey No.                                                                                                           |         | Plot No. C - 12                                                                                                                                                                                     |  |  |  |  |
|    | b) Door No.                                                                                                                        | 1       | 3 5                                                                                                                                                                                                 |  |  |  |  |
|    | c) C.T.S. No. / Village                                                                                                            | :       | Village Kaneri                                                                                                                                                                                      |  |  |  |  |
|    | d) Ward / Taluka                                                                                                                   | :       | Taluka Karveer                                                                                                                                                                                      |  |  |  |  |
|    | e) Mandal / District                                                                                                               | :       | District Kolhapur                                                                                                                                                                                   |  |  |  |  |
| 7  | Postal address of the property                                                                                                     | :       | Industrial Land & Building located on Plot No. C - 12, Gokul - Shirgaon Industrial Area, M.I.D.C., Village Kaneri, Taluka Karveer, District Kolhapur – 416 234, State- Maharashtra, Country- India. |  |  |  |  |
| 8  | . City / Town                                                                                                                      | :       | Gokul - Shirgaon Industrial Area, M.I.D.C.                                                                                                                                                          |  |  |  |  |
|    | Residential area                                                                                                                   | :       | No                                                                                                                                                                                                  |  |  |  |  |
|    | Commercial area                                                                                                                    | -/      | No                                                                                                                                                                                                  |  |  |  |  |
|    | Industrial area                                                                                                                    |         | Yes                                                                                                                                                                                                 |  |  |  |  |
| 9. | Classification of the area                                                                                                         | :       | 1                                                                                                                                                                                                   |  |  |  |  |
|    | i) High / Middle / Poor                                                                                                            |         | Middle Class                                                                                                                                                                                        |  |  |  |  |
|    | ii) Urban / Semi Urban / Rural                                                                                                     |         | Semi- urban                                                                                                                                                                                         |  |  |  |  |
| 10 | Coming under Corporation limit / Village Panchayat / Municipality                                                                  | V:<br>/ | Maharashtra Industrial Development Corporation                                                                                                                                                      |  |  |  |  |
| 11 | Whether covered under any State / Central Govt. enactments (e.g., Urban Land Ceiling Act) or notified under agency area/ scheduled |         | No                                                                                                                                                                                                  |  |  |  |  |

| 13.  | Boundaries of the pro                   | perty                                |                               |                               |               |          |               |  |  |
|------|-----------------------------------------|--------------------------------------|-------------------------------|-------------------------------|---------------|----------|---------------|--|--|
|      | Particulars                             | North                                |                               | South                         | Eas           | t        | West          |  |  |
|      | As per Lease Deed                       |                                      |                               |                               |               |          |               |  |  |
|      | Plot No. C - 12 MIDC Road (50 M.R. / W) |                                      | Part of Plot No. C-2<br>& C-3 |                               | Plot No. C-13 |          | Plot No. C-11 |  |  |
|      |                                         | •                                    |                               | As per Site Visit             |               |          |               |  |  |
|      | Plot No. C - 12                         | Plot No. C - 12 50 M. wide MIDC road |                               | Part of Plot No. C-2<br>& C-3 | Plot No. C-13 |          | Plot No. C-11 |  |  |
| 14.1 | Dimensions of the site                  |                                      |                               |                               |               |          |               |  |  |
|      |                                         |                                      |                               | А                             |               |          | В             |  |  |
|      |                                         |                                      |                               | As per the [                  | Deed          |          | Actuals       |  |  |
|      | North                                   |                                      |                               | 45.00 N                       |               |          | 45.00 M.      |  |  |
|      | South East                              |                                      |                               | 45.00 M.                      |               | 45.00 M. |               |  |  |
|      |                                         |                                      |                               | 90.00 N                       |               |          | 90.00 M.      |  |  |
|      | West                                    |                                      |                               | 90.00 M. 90.00                |               | 90.00 M. |               |  |  |
| 14 2 | Latitude Longitude                      | & Co-ordinates of                    |                               | 16°38'33 0"N 74°1             | 7'33 4"F      |          |               |  |  |