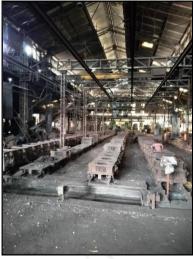

Valuers & Appraisers
Architects de Service Control Designers (I)
C

There are various ground floor structures on the site. As per Previous Valuation Report / Site Measurement, the structure area is as under and considered for the purpose of valuation.

| Structure      | Built up area in Sq. M. |
|----------------|-------------------------|
| Factory Shed   | 1,757.00                |
| Lean to Shed   | 91.00                   |
| Office         | 123.00                  |
| Toilet         | 15.00                   |
| Meter Room     | 14.75                   |
| Watchmen Cabin | 9.00                    |