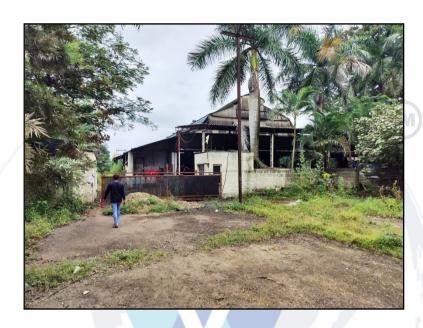

Valuers & Appraisers
Architects de Service Control Designers (I)
C

There are various ground floor structures on the site. As per Previous Valuation Report / Site Measurement, the structure area is as under and considered for the purpose of valuation.

| Structure      | Built up area in Sq. M. |
|----------------|-------------------------|
| Factory Shed   | 1,757.00                |
| Lean to Shed   | 91.00                   |
| Office         | 123.00                  |
| Toilet         | 15.00                   |
| Meter Room     | 14.75                   |
| Watchmen Cabin | 9.00                    |