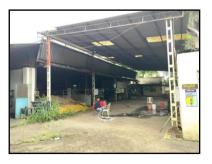

Valuers & Appraisers
Architects de Service Control Designers (I)
C

There are various ground floor structures on the site. As per Previous Valuation Report / Site Measurement, the structure area is as under and considered for the purpose of valuation.

| Structure      | Built up area in Sq. M. |
|----------------|-------------------------|
| Factory Shed   | 1,757.00                |
| Lean to Shed   | 91.00                   |
| Office         | 123.00                  |
| Toilet         | 15.00                   |
| Meter Room     | 14.75                   |
| Watchmen Cabin | 9.00                    |