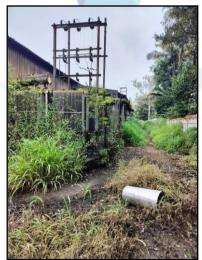

Valuers & Appraisers
Architects de Service Control Designers (I)
C

There are various ground floor structures on the site. As per Previous Valuation Report / Site Measurement, the structure area is as under and considered for the purpose of valuation.

| Structure      | Built up area in Sq. M. |
|----------------|-------------------------|
| Factory Shed   | 1,757.00                |
| Lean to Shed   | 91.00                   |
| Office         | 123.00                  |
| Toilet         | 15.00                   |
| Meter Room     | 14.75                   |
| Watchmen Cabin | 9.00                    |