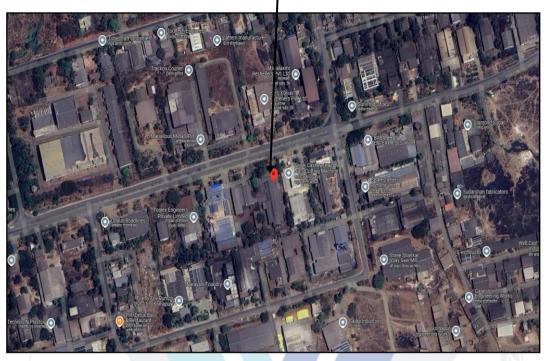

Longitude Latitude: 16°38'33.0"N 74°17'33.4"E

|    | Watchmen Cabin 9.00                                                                                                                |         |                                                                                                                                                                                                     |  |  |  |  |
|----|------------------------------------------------------------------------------------------------------------------------------------|---------|-----------------------------------------------------------------------------------------------------------------------------------------------------------------------------------------------------|--|--|--|--|
| 6  | Location of property                                                                                                               | :       |                                                                                                                                                                                                     |  |  |  |  |
|    | a) Plot No. / Survey No.                                                                                                           |         | Plot No. C - 12                                                                                                                                                                                     |  |  |  |  |
|    | b) Door No.                                                                                                                        | 1       | 3 5                                                                                                                                                                                                 |  |  |  |  |
|    | c) C.T.S. No. / Village                                                                                                            | :       | Village Kaneri                                                                                                                                                                                      |  |  |  |  |
|    | d) Ward / Taluka                                                                                                                   | :       | Taluka Karveer                                                                                                                                                                                      |  |  |  |  |
|    | e) Mandal / District                                                                                                               | :       | District Kolhapur                                                                                                                                                                                   |  |  |  |  |
| 7  | Postal address of the property                                                                                                     | :       | Industrial Land & Building located on Plot No. C - 12, Gokul - Shirgaon Industrial Area, M.I.D.C., Village Kaneri, Taluka Karveer, District Kolhapur – 416 234, State- Maharashtra, Country- India. |  |  |  |  |
| 8  | . City / Town                                                                                                                      | :       | Gokul - Shirgaon Industrial Area, M.I.D.C.                                                                                                                                                          |  |  |  |  |
|    | Residential area                                                                                                                   | :       | No                                                                                                                                                                                                  |  |  |  |  |
|    | Commercial area                                                                                                                    | -/      | No                                                                                                                                                                                                  |  |  |  |  |
|    | Industrial area                                                                                                                    |         | Yes                                                                                                                                                                                                 |  |  |  |  |
| 9. | Classification of the area                                                                                                         | :       | 1                                                                                                                                                                                                   |  |  |  |  |
|    | i) High / Middle / Poor                                                                                                            |         | Middle Class                                                                                                                                                                                        |  |  |  |  |
|    | ii) Urban / Semi Urban / Rural                                                                                                     |         | Semi- urban                                                                                                                                                                                         |  |  |  |  |
| 10 | Coming under Corporation limit / Village Panchayat / Municipality                                                                  | V:<br>/ | Maharashtra Industrial Development Corporation                                                                                                                                                      |  |  |  |  |
| 11 | Whether covered under any State / Central Govt. enactments (e.g., Urban Land Ceiling Act) or notified under agency area/ scheduled |         | No                                                                                                                                                                                                  |  |  |  |  |

| 13.  | Boundaries of the pro                   | perty                                |                               |                               |               |          |               |  |  |
|------|-----------------------------------------|--------------------------------------|-------------------------------|-------------------------------|---------------|----------|---------------|--|--|
|      | Particulars                             | North                                |                               | South                         | Eas           | t        | West          |  |  |
|      | As per Lease Deed                       |                                      |                               |                               |               |          |               |  |  |
|      | Plot No. C - 12 MIDC Road (50 M.R. / W) |                                      | Part of Plot No. C-2<br>& C-3 |                               | Plot No. C-13 |          | Plot No. C-11 |  |  |
|      |                                         | •                                    |                               | As per Site Visit             |               |          |               |  |  |
|      | Plot No. C - 12                         | Plot No. C - 12 50 M. wide MIDC road |                               | Part of Plot No. C-2<br>& C-3 | Plot No. C-13 |          | Plot No. C-11 |  |  |
| 14.1 | Dimensions of the site                  |                                      |                               |                               |               |          |               |  |  |
|      |                                         |                                      |                               | А                             |               |          | В             |  |  |
|      |                                         |                                      |                               | As per the [                  | Deed          |          | Actuals       |  |  |
|      | North                                   |                                      |                               | 45.00 N                       |               |          | 45.00 M.      |  |  |
|      | South East                              |                                      |                               | 45.00 M.                      |               | 45.00 M. |               |  |  |
|      |                                         |                                      |                               | 90.00 N                       |               |          | 90.00 M.      |  |  |
|      | West                                    |                                      |                               | 90.00 M. 90.00                |               | 90.00 M. |               |  |  |
| 14 2 | Latitude Longitude                      | & Co-ordinates of                    |                               | 16°38'33 0"N 74°1             | 7'33 4"F      |          |               |  |  |