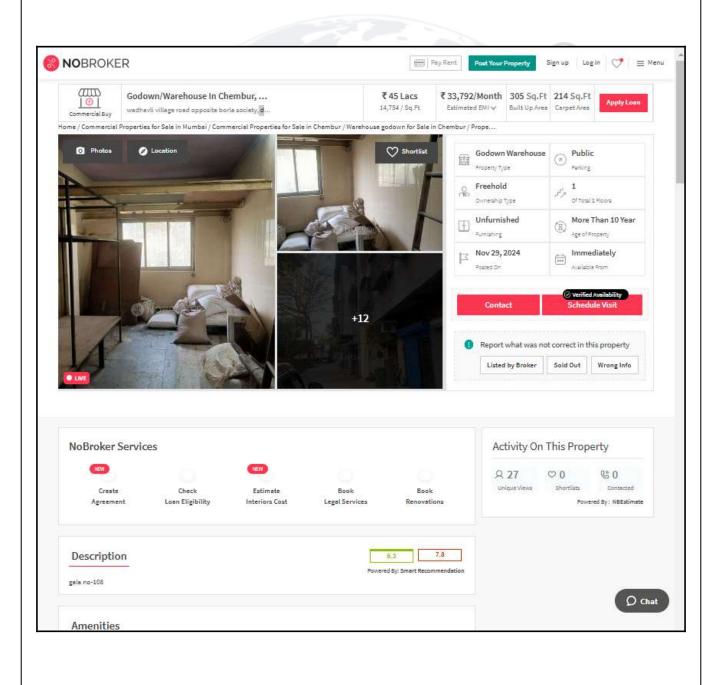

## **Price Indicators**

| Property         | Godown       |            |          |
|------------------|--------------|------------|----------|
| Source           | Nobroker.com |            |          |
| Floor            | -            |            |          |
|                  | Carpet       | Built Up   | Saleable |
| Area             | 214.00       | 256.80     | -        |
| Percentage       | -            | 20%        | -        |
| Rate Per Sq. Ft. | ₹21,028.00   | ₹17,523.00 | -        |