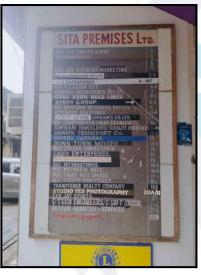

| ~ 3.              |                     |
| 10  | Others / Car Parking                             |                |                   |                     |
|     | Total value of the property                      |                |                   | 92,24,484.00        |
|     | Realizable value of the property                 |                |                   | 83,02,036.00        |
|     | Distress value of the property                   |                |                   | 73,79,587.00        |
|     | Insurable value of the property (543.00 X 2,8    | 00.00)         |                   | 15,20,400.00        |
|     | Guideline value of the property (543.00 X 9,3    | 802.00)        |                   | 50,50,986.00        |





# **Actual Site Photographs**























# **Actual Site Photographs**







# **Route Map of the property**



Note: Red Place mark shows the exact location of the property



Longitude Latitude: 19°2'5.9"N 72°53'46.9"E

Note: The Blue line shows the route to site distance from nearest Monorail (Bharat Petroleum - 130 Mt.).



Valuers & Appraisers

Valuers & Appraisers

Chartered Engineers (1)

Lander's Engineer

APPLOTO PULLS

# **Ready Reckoner Rate**

| Type of Area                                                                                                       | Urban    |      | Local Body Type | Corporation "A"               | Class                    |                            |  |  |  |
|---------------------------------------------------------------------------------------------------------------