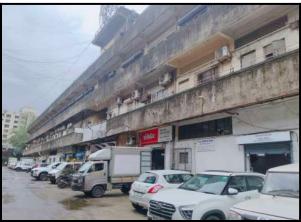

| 10  | Others / Car Parking                             |                |                   |                     |
|     | Total value of the property                      |                |                   | 92,24,484.00        |
|     | Realizable value of the property                 |                |                   | 83,02,036.00        |
|     | Distress value of the property                   |                |                   | 73,79,587.00        |
|     | Insurable value of the property (543.00 X 2,8    | 00.00)         |                   | 15,20,400.00        |
|     | Guideline value of the property (543.00 X 9,3    | 802.00)        |                   | 50,50,986.00        |





# **Actual Site Photographs**























# **Actual Site Photographs**







# **Route Map of the property**



Note: Red Place mark shows the exact location of the property



Longitude Latitude: 19°2'5.9"N 72°53'46.9"E

Note: The Blue line shows the route to site distance from nearest Monorail (Bharat Petroleum - 130 Mt.).



Valuers & Appraisers

Valuers & Appraisers

Chartered Engineers (1)

Lander's Engineer

APPLOTO PULLS

# **Ready Reckoner Rate**

| Type of Area                                                                                                       | Urban    |      | Local Body Type | Corporation "A"               | Class                    |                            |  |  |  |
|--------------------------------------------------------------------------------------------------------------------|----------|------|-----------------|-------