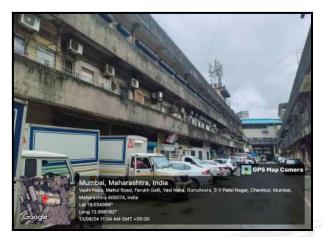

# **Route Map of the property**

Note: Red Place mark shows the exact location of the property

Longitude Latitude: 19°2'5.9"N 72°53'46.9"E

Note: The Blue line shows the route to site distance from nearest Monorail (Bharat Petroleum - 130 Mt.).