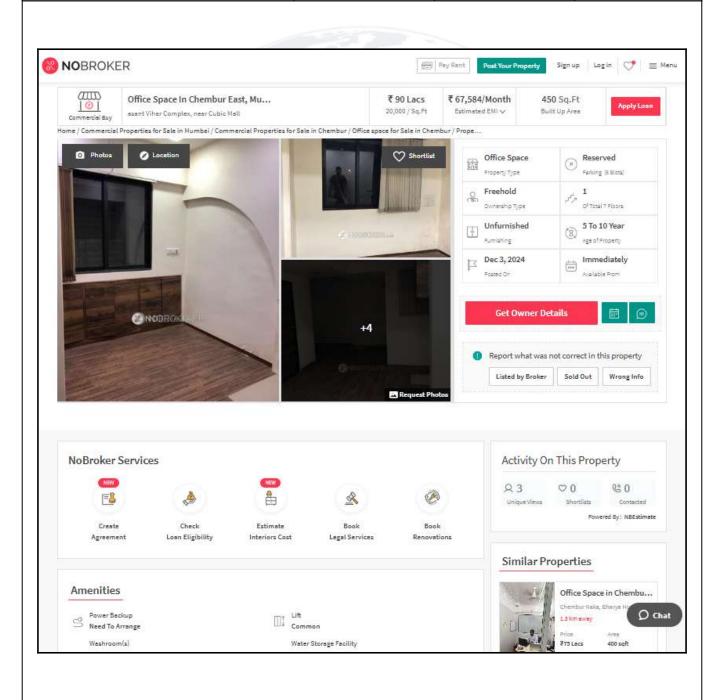

## **Price Indicators**

| Property         | Office       |            |          |
|------------------|--------------|------------|----------|
| Source           | Nobroker.com |            |          |
| Floor            | -            |            |          |
|                  | Carpet       | Built Up   | Saleable |
| Area             | 375.00       | 450.00     | -        |
| Percentage       | -            | 20%        | -        |
| Rate Per Sq. Ft. | ₹24,000.00   | ₹20,000.00 | -        |