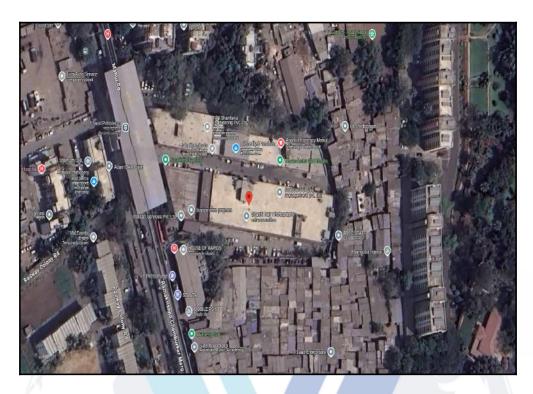

# **Route Map of the property**

Note: Red Place mark shows the exact location of the property

Longitude Latitude: 19°2'5.9"N 72°53'46.9"E

Note: The Blue line shows the route to site distance from nearest Monorail (Bharat Petroleum - 130 Mt.).