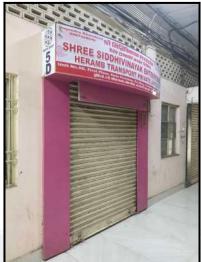

| ~ 3.              |                     |
| 10  | Others / Car Parking                             |                |                   |                     |
|     | Total value of the property                      |                |                   | 92,24,484.00        |
|     | Realizable value of the property                 |                |                   | 83,02,036.00        |
|     | Distress value of the property                   |                |                   | 73,79,587.00        |
|     | Insurable value of the property (543.00 X 2,8    | 00.00)         |                   | 15,20,400.00        |
|     | Guideline value of the property (543.00 X 9,3    | 802.00)        |                   | 50,50,986.00        |





# **Actual Site Photographs**























# **Actual Site Photographs**







# **Route Map of the property**



Note: Red Place mark shows the exact location of the property



Longitude Latitude: 19°2'5.9"N 72°53'46.9"E

Note: The Blue line shows the route to site distance from nearest Monorail (Bharat Petroleum - 130 Mt.).



Valuers & Appraisers

Valuers & Appraisers

Chartered Engineers (1)

Lander's Engineer

APPLOTO PULLS

# **Ready Reckoner Rate**

| Type of Area                                                                                                       | Urban    |      | Local Body Type | Corporation "A"               | Class                    |                            |  |  |  |
|-----------------------------------------------------------------------------------------------------------