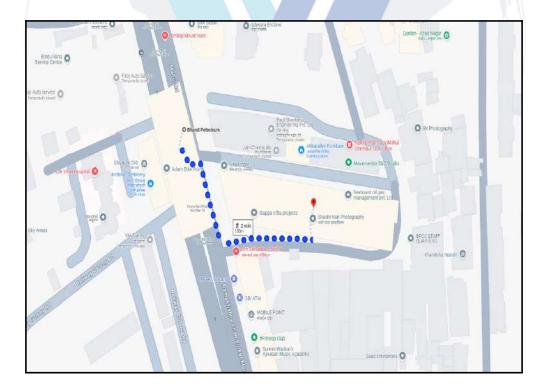

# **Route Map of the property**

Note: Red Place mark shows the exact location of the property

Longitude Latitude: 19°2'5.9"N 72°53'46.9"E

Note: The Blue line shows the route to site distance from nearest Monorail (Bharat Petroleum - 130 Mt.).