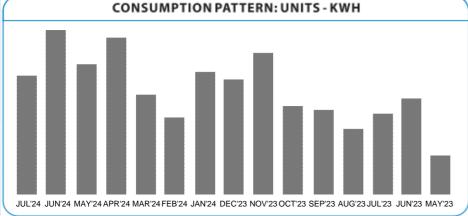

| Month    | <b>Total Metered Units</b> | Total Billed Units |
|----------|----------------------------|--------------------|
| JUL 2024 | 303                        | 324                |
| JUN 2024 | 418                        | 447                |
| MAY 2024 | 331                        | 354                |
| APR 2024 | 397                        | 424                |
| MAR 2024 | 250                        | 267                |
| FEB 2024 | 195                        | 208                |
| JAN 2024 | 304                        | 325                |
| DEC 2023 | 285                        | 305                |
| NOV 2023 | 355                        | 379                |
| OCT 2023 | 224                        | 239                |
| SEP 2023 | 212                        | 227                |
| AUG 2023 | 169                        | 181                |
| JUL 2023 | 206                        | 220                |
| JUN 2023 | 246                        | 263                |
| MAY 2023 | 100                        | 107                |