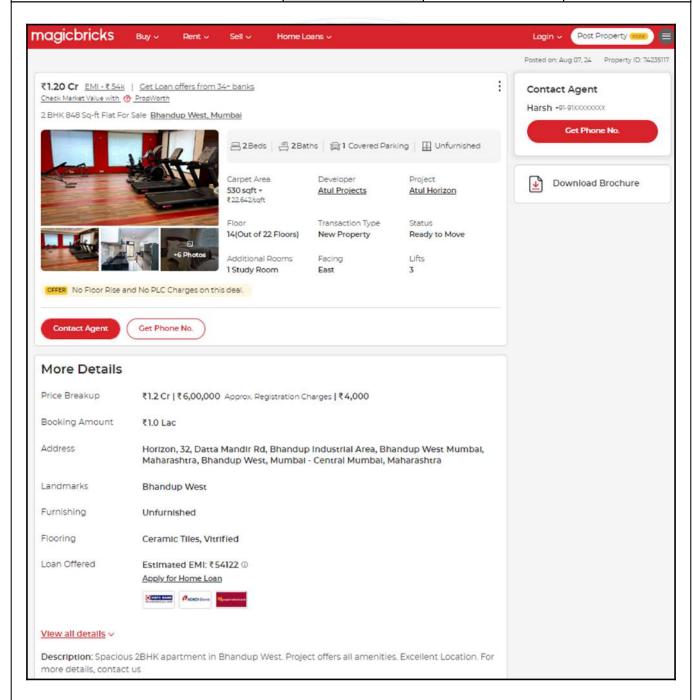

# **Price Indicators**

| Property         | Residential Flat |              |          |
|------------------|------------------|--------------|----------|
| Source           | magic bricks     | magic bricks |          |
| Floor            | -                |              |          |
|                  | Carpet           | Built Up     | Saleable |
| Area             | 530.00           | 583.00       | -        |
| Percentage       | -                | 10%          | -        |
| Rate Per Sq. Ft. | ₹22,642.00       | ₹20,583.00   | -        |