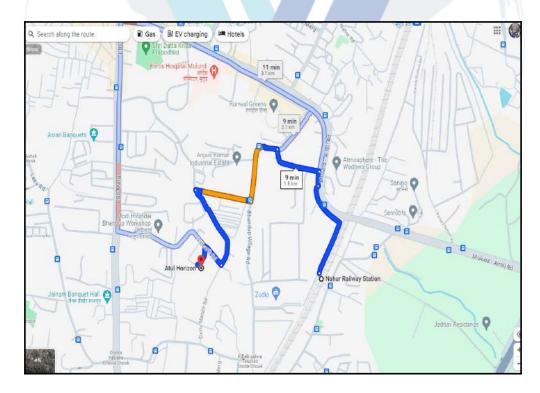

# **Route Map of the property**

Note: Red marks shows the exact location of the property

Longitude Latitude: 19°9'17.5"N 72°56'28.1"E

Note: The Blue line shows the route to site distance from nearest Railway Station (Nahur - 1.8 Km.).