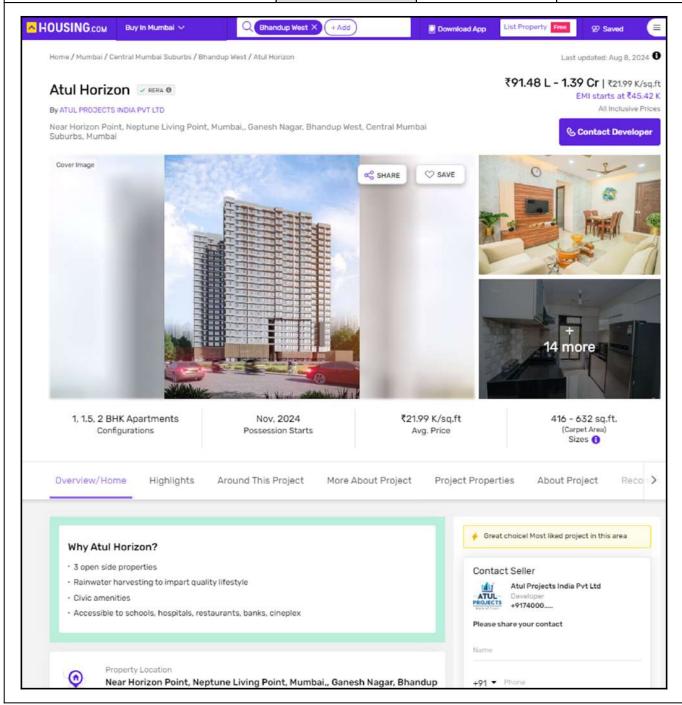

| Property         | Residential Flat |             |          |
|------------------|------------------|-------------|----------|
| Source           | Housing.Com      | Housing.Com |          |
| Floor            | -                | -           |          |
|                  | Carpet           | Built Up    | Saleable |
| Area             | 632.00           | 695.20      | -        |
| Percentage       | -                | 10%         | -        |
| Rate Per Sq. Ft. | ₹21,994.00       | ₹19,994.00  | -        |