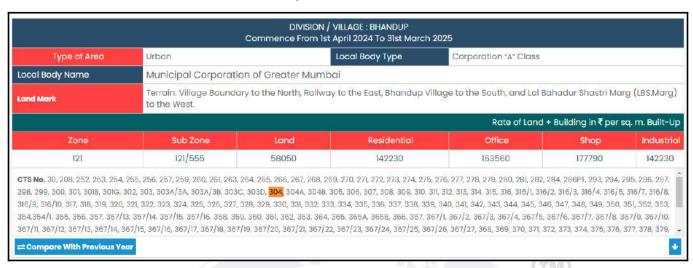

# **Ready Reckoner Rate**

| Stamp Duty Ready Reckoner Market Value Rate for Flat                      | 142230      |          |           |         |
|---------------------------------------------------------------------------|-------------|----------|-----------|---------|
| Increase by 10% on Flat Located on 16 <sup>th</sup> Floor                 | 14223       | \ \      |           |         |
| Stamp Duty Ready Reckoner Market Value Rate (After Increase/Decrease) (A) | 1,56,453.00 | Sq. Mtr. | 14,535.00 | Sq. Ft. |
| Stamp Duty Ready Reckoner Market value Rate for Land (B)                  | 58050       |          | 1         |         |
| The difference between land rate and building rate(A-B=C)                 | 98,403.00   |          |           |         |
| Percentage after Depreciation as per table(D)                             | 100%        |          |           |         |
| Rate to be adopted after considering depreciation [B + (C X D)]           | 1,56,453.00 | Sq. Mtr. | 14,535.00 | Sq. Ft. |