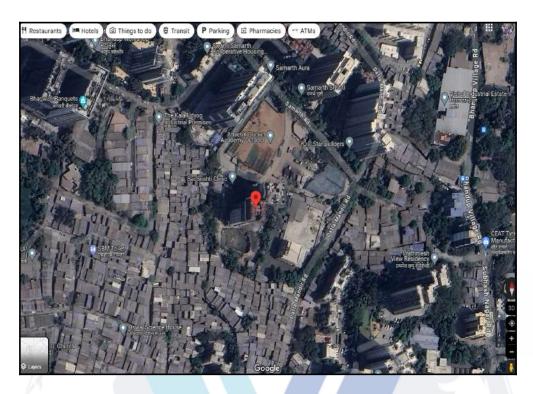

# **Route Map of the property**

Note: Red marks shows the exact location of the property

Longitude Latitude: 19°9'17.5"N 72°56'28.1"E

Note: The Blue line shows the route to site distance from nearest Railway Station (Nahur - 1.8 Km.).