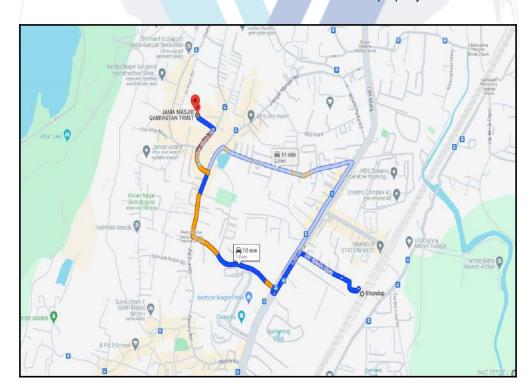

## **Details of the property under consideration:**

Name of Owner: Aniket Anant Kule, Anant Barku Kule & Akshata Anant Kule

Residential Flat No. 3401, 34th Floor, Wing - B, "Shraddha Classic", T. P. Road, Village - Kanjur, Municipality Ward No. S - Ward, Bhandup (West), Taluka - Kurla, District - Mumbai Suburban District, Mumbai, PIN Code - 400 078, State - Maharashtra, India.

| 5  | Brief description of the properties of the prope | perty (Including                      | :           | <b>BHK)</b> As per Approved F Flat will be 1 Bedroom + The property is at 1.8 Kr Station.                   | ential Flat located on 34 <sup>th</sup> Floor. (1<br>Plan, the composition of Residential<br>Living Room + Kitchen + 2 Toilets.<br>m. distance from Bhandup Railway<br>pection building was under |  |  |
|----|--------------------------------------------------------------------------------------------------------------------------------------------------------------------------------------------------------------------------------------------------------------------------------------------------------------------------------------------------------------------------------------------------------------------------------------------------------------------------------------------------------------------------------------------------------------------------------------------------------------------------------------------------------------------------------------------------------------------------------------------------------------------------------------------------------------------------------------------------------------------------------------------------------------------------------------------------------------------------------------------------------------------------------------------------------------------------------------------------------------------------------------------------------------------------------------------------------------------------------------------------------------------------------------------------------------------------------------------------------------------------------------------------------------------------------------------------------------------------------------------------------------------------------------------------------------------------------------------------------------------------------------------------------------------------------------------------------------------------------------------------------------------------------------------------------------------------------------------------------------------------------------------------------------------------------------------------------------------------------------------------------------------------------------------------------------------------------------------------------------------------------|---------------------------------------|-------------|-------------------------------------------------------------------------------------------------------------|---------------------------------------------------------------------------------------------------------------------------------------------------------------------------------------------------|--|--|
|    | Stage of Construction                                                                                                                                                                                                                                                                                                                                                                                                                                                                                                                                                                                                                                                                                                                                                                                                                                                                                                                                                                                                                                                                                                                                                                                                                                                                                                                                                                                                                                                                                                                                                                                                                                                                                                                                                                                                                                                                                                                                                                                                                                                                                                          |                                       |             |                                                                                                             |                                                                                                                                                                                                   |  |  |
|    | If under construnction, e                                                                                                                                                                                                                                                                                                                                                                                                                                                                                                                                                                                                                                                                                                                                                                                                                                                                                                                                                                                                                                                                                                                                                                                                                                                                                                                                                                                                                                                                                                                                                                                                                                                                                                                                                                                                                                                                                                                                                                                                                                                                                                      | xtent of completion                   |             |                                                                                                             |                                                                                                                                                                                                   |  |  |
|    | RCC Footing/Foundation                                                                                                                                                                                                                                                                                                                                                                                                                                                                                                                                                                                                                                                                                                                                                                                                                                                                                                                                                                                                                                                                                                                                                                                                                                                                                                                                                                                                                                                                                                                                                                                                                                                                                                                                                                                                                                                                                                                                                                                                                                                                                                         | Complete                              |             | RCC Plinth                                                                                                  | Complete                                                                                                                                                                                          |  |  |
|    | Full Building Rcc                                                                                                                                                                                                                                                                                                                                                                                                                                                                                                                                                                                                                                                                                                                                                                                                                                                                                                                                                                                                                                                                                                                                                                                                                                                                                                                                                                                                                                                                                                                                                                                                                                                                                                                                                                                                                                                                                                                                                                                                                                                                                                              | Completed upto 35th                   | floo        | r Internal Brick Work                                                                                       | Completed upto 27th floor                                                                                                                                                                         |  |  |
|    | External Brick Work                                                                                                                                                                                                                                                                                                                                                                                                                                                                                                                                                                                                                                                                                                                                                                                                                                                                                                                                                                                                                                                                                                                                                                                                                                                                                                                                                                                                                                                                                                                                                                                                                                                                                                                                                                                                                                                                                                                                                                                                                                                                                                            | Completed upto 27th                   | floo        | r Internal Plastering                                                                                       | Completed upto 22nd floor                                                                                                                                                                         |  |  |
|    | External Plastering                                                                                                                                                                                                                                                                                                                                                                                                                                                                                                                                                                                                                                                                                                                                                                                                                                                                                                                                                                                                                                                                                                                                                                                                                                                                                                                                                                                                                                                                                                                                                                                                                                                                                                                                                                                                                                                                                                                                                                                                                                                                                                            | Completed upto 22nd                   | floc        | or                                                                                                          | (TM)                                                                                                                                                                                              |  |  |
|    | Total                                                                                                                                                                                                                                                                                                                                                                                                                                                                                                                                                                                                                                                                                                                                                                                                                                                                                                                                                                                                                                                                                                                                                                                                                                                                                                                                                                                                                                                                                                                                                                                                                                                                                                                                                                                                                                                                                                                                                                                                                                                                                                                          | 55% work completed                    |             |                                                                                                             |                                                                                                                                                                                                   |  |  |
| 6  | Location of property                                                                                                                                                                                                                                                                                                                                                                                                                                                                                                                                                                                                                                                                                                                                                                                                                                                                                                                                                                                                                                                                                                                                                                                                                                                                                                                                                                                                                                                                                                                                                                                                                                                                                                                                                                                                                                                                                                                                                                                                                                                                                                           |                                       |             |                                                                                                             |                                                                                                                                                                                                   |  |  |
| a) | Plot No. / Survey No.                                                                                                                                                                                                                                                                                                                                                                                                                                                                                                                                                                                                                                                                                                                                                                                                                                                                                                                                                                                                                                                                                                                                                                                                                                                                                                                                                                                                                                                                                                                                                                                                                                                                                                                                                                                                                                                                                                                                                                                                                                                                                                          |                                       | :           |                                                                                                             |                                                                                                                                                                                                   |  |  |
| b) | Door No.                                                                                                                                                                                                                                                                                                                                                                                                                                                                                                                                                                                                                                                                                                                                                                                                                                                                                                                                                                                                                                                                                                                                                                                                                                                                                                                                                                                                                                                                                                                                                                                                                                                                                                                                                                                                                                                                                                                                                                                                                                                                                                                       |                                       | :           | Residential Flat No. 3401                                                                                   |                                                                                                                                                                                                   |  |  |
| c) | C.T.S. No. / Village                                                                                                                                                                                                                                                                                                                                                                                                                                                                                                                                                                                                                                                                                                                                                                                                                                                                                                                                                                                                                                                                                                                                                                                                                                                                                                                                                                                                                                                                                                                                                                                                                                                                                                                                                                                                                                                                                                                                                                                                                                                                                                           |                                       | :           | CTS No - 49, 49/1 to 8, 73, 73/1 to 4, 74, 74/1 to 7 & 80 (Part), Village - Kanjur                          |                                                                                                                                                                                                   |  |  |
| d) | Ward / Taluka                                                                                                                                                                                                                                                                                                                                                                                                                                                                                                                                                                                                                                                                                                                                                                                                                                                                                                                                                                                                                                                                                                                                                                                                                                                                                                                                                                                                                                                                                                                                                                                                                                                                                                                                                                                                                                                                                                                                                                                                                                                                                                                  | d / Taluka                            |             | Municipality Ward No - S - Ward<br>Taluka - Kurla                                                           |                                                                                                                                                                                                   |  |  |
| e) | Mandal / District                                                                                                                                                                                                                                                                                                                                                                                                                                                                                                                                                                                                                                                                                                                                                                                                                                                                                                                                                                                                                                                                                                                                                                                                                                                                                                                                                                                                                                                                                                                                                                                                                                                                                                                                                                                                                                                                                                                                                                                                                                                                                                              |                                       | 1           | District - Mumbai Suburban District                                                                         |                                                                                                                                                                                                   |  |  |
| f) | Date of issue and validity of map / plan                                                                                                                                                                                                                                                                                                                                                                                                                                                                                                                                                                                                                                                                                                                                                                                                                                                                                                                                                                                                                                                                                                                                                                                                                                                                                                                                                                                                                                                                                                                                                                                                                                                                                                                                                                                                                                                                                                                                                                                                                                                                                       | f layout of approved                  | : /         | Copy of Approved Building Plan Document No. S / PVT & STGOVT / 0005 / 20131021 / AP Dated 10.01.2024 issued |                                                                                                                                                                                                   |  |  |
| g) | Approved map / plan issuir                                                                                                                                                                                                                                                                                                                                                                                                                                                                                                                                                                                                                                                                                                                                                                                                                                                                                                                                                                                                                                                                                                                                                                                                                                                                                                                                                                                                                                                                                                                                                                                                                                                                                                                                                                                                                                                                                                                                                                                                                                                                                                     | ng authority                          | :           | by Slum Rehabilitation Authority (SRA)                                                                      |                                                                                                                                                                                                   |  |  |
| h) | Whether genuineness or a map/ plan is verified                                                                                                                                                                                                                                                                                                                                                                                                                                                                                                                                                                                                                                                                                                                                                                                                                                                                                                                                                                                                                                                                                                                                                                                                                                                                                                                                                                                                                                                                                                                                                                                                                                                                                                                                                                                                                                                                                                                                                                                                                                                                                 | uthenticity of approved               | :           | Yes                                                                                                         |                                                                                                                                                                                                   |  |  |
| i) | Any other comments by ou on authentic of approved p                                                                                                                                                                                                                                                                                                                                                                                                                                                                                                                                                                                                                                                                                                                                                                                                                                                                                                                                                                                                                                                                                                                                                                                                                                                                                                                                                                                                                                                                                                                                                                                                                                                                                                                                                                                                                                                                                                                                                                                                                                                                            | · · · · · · · · · · · · · · · · · · · |             | Building is under construction                                                                              |                                                                                                                                                                                                   |  |  |
| 7  | Postal address of the propo                                                                                                                                                                                                                                                                                                                                                                                                                                                                                                                                                                                                                                                                                                                                                                                                                                                                                                                                                                                                                                                                                                                                                                                                                                                                                                                                                                                                                                                                                                                                                                                                                                                                                                                                                                                                                                                                                                                                                                                                                                                                                                    | erty                                  | :           | Classic", T. P. Road, Vill<br>S - Ward, Bhandup (Wes                                                        | 1, 34 <sup>th</sup> Floor, Wing - B, <b>"Shraddha</b><br>lage - Kanjur, Municipality Ward No.<br>st), Taluka - Kurla, District - Mumbai<br>abai, PIN Code - 400 078, State -                      |  |  |
| 8  | City / Town                                                                                                                                                                                                                                                                                                                                                                                                                                                                                                                                                                                                                                                                                                                                                                                                                                                                                                                                                                                                                                                                                                                                                                                                                                                                                                                                                                                                                                                                                                                                                                                                                                                                                                                                                                                                                                                                                                                                                                                                                                                                                                                    |                                       |             | City - Mumbai                                                                                               |                                                                                                                                                                                                   |  |  |
|    | Residential area                                                                                                                                                                                                                                                                                                                                                                                                                                                                                                                                                                                                                                                                                                                                                                                                                                                                                                                                                                                                                                                                                                                                                                                                                                                                                                                                                                                                                                                                                                                                                                                                                                                                                                                                                                                                                                                                                                                                                                                                                                                                                                               |                                       | :           | Yes                                                                                                         |                                                                                                                                                                                                   |  |  |
|    | Commercial area                                                                                                                                                                                                                                                                                                                                                                                                                                                                                                                                                                                                                                                                                                                                                                                                                                                                                                                                                                                                                                                                                                                                                                                                                                                                                                                                                                                                                                                                                                                                                                                                                                                                                                                                                                                                                                                                                                                                                                                                                                                                                                                |                                       | :           | No                                                                                                          |                                                                                                                                                                                                   |  |  |
|    | Industrial area                                                                                                                                                                                                                                                                                                                                                                                                                                                                                                                                                                                                                                                                                                                                                                                                                                                                                                                                                                                                                                                                                                                                                                                                                                                                                                                                                                                                                                                                                                                                                                                                                                                                                                                                                                                                                                                                                                                                                                                                                                                                                                                |                                       | <u> </u> :_ | No                                                                                                          |                                                                                                                                                                                                   |  |  |