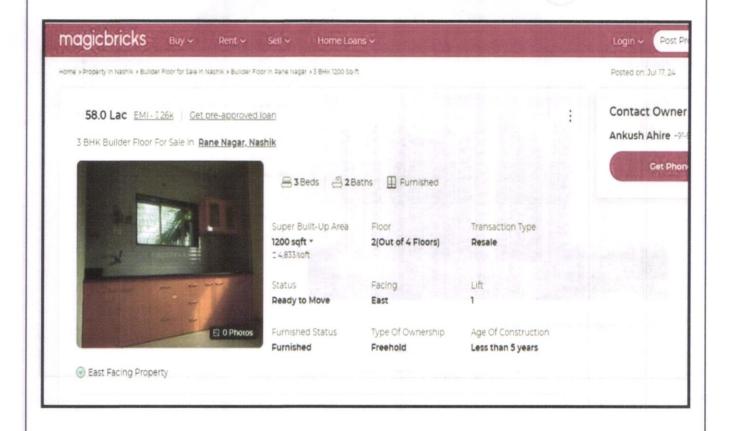

### Details of the property under consideration:

Name of Proposed Purchaser: Mr. Kunal Sunil Bhamare Name of Owner: M/S. YOGESHWAR BUILDCON

Residential Flat No. 805, 8th Floor, "Shivalik Status", Near Khandoba Temple, Sonawane Marg, Plot No. 1, Chetana nagar, Rane Nagar, Village - Nashik, Taluka - Nashik, District - Nashik, Nashik, 422010, State - Maharashtra, India.

## VALUATION OPINION REPORT

This is to certify that the under construction property bearing Residential Flat No. 805, 8th Floor, "Shivalik Status". Near Khandoba Temple, Sonawane Marg, Plot No. 1, Chetana nagar, Rane Nagar, Village - Nashik, Taluka -Nashik, District - Nashik, Nashik, 422010, State - Maharashtra, India belongs to M/S. YOGESHWAR BUILDCON. Name of Proposed Purchaser is Mr. Kunal Sunil Bhamare.