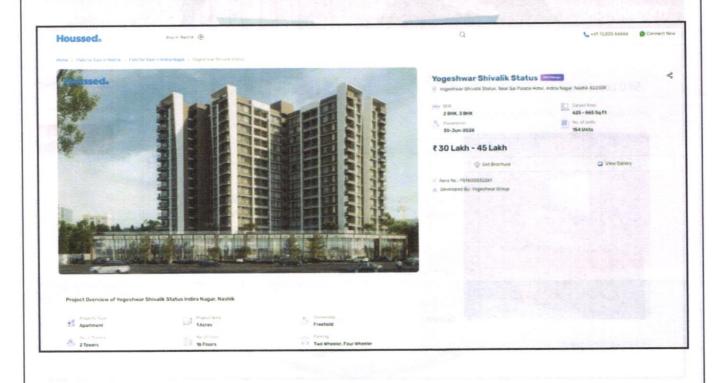

### Details of the property under consideration:

Name of Proposed Purchaser: Mr. Kunal Sunil Bhamare Name of Owner: M/S. YOGESHWAR BUILDCON

Residential Flat No. 805, 8th Floor, "Shivalik Status", Near Khandoba Temple, Sonawane Marg, Plot No. 1, Chetana nagar, Rane Nagar, Village - Nashik, Taluka - Nashik, District - Nashik, Nashik, 422010, State - Maharashtra, India.

## VALUATION OPINION REPORT

This is to certify that the under construction property bearing Residential Flat No. 805, 8th Floor, "Shivalik Status". Near Khandoba Temple, Sonawane Marg, Plot No. 1, Chetana nagar, Rane Nagar, Village - Nashik, Taluka -Nashik, District - Nashik, Nashik, 422010, State - Maharashtra, India belongs to M/S. YOGESHWAR BUILDCON. Name of Proposed Purchaser is Mr. Kunal Sunil Bhamare.