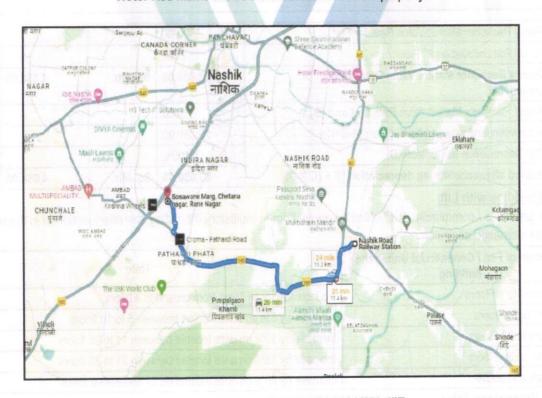

## **VALUATION REPORT (IN RESPECT OF FLAT)**

|   | Gener                   | al                                                                                                                          |             |                                                                                                                                                                                                                                                                                                                                                                                                                      |
|---|-------------------------|-----------------------------------------------------------------------------------------------------------------------------|-------------|----------------------------------------------------------------------------------------------------------------------------------------------------------------------------------------------------------------------------------------------------------------------------------------------------------------------------------------------------------------------------------------------------------------------|
| 1 | Purpos                  | se for which the valuation is made                                                                                          | :           | To assess Fair Market Value of the property for Banking Purpose Purpose.                                                                                                                                                                                                                                                                                                                                             |
| 2 | a)                      | Date of inspection                                                                                                          | :           | 19.08.2024                                                                                                                                                                                                                                                                                                                                                                                                           |
|   | b)                      | Date of which the valuation is made                                                                                         | :           | 19.08.2024                                                                                                                                                                                                                                                                                                                                                                                                           |
| 3 | List of I) II) III) IV) | Corporation.  Copy of RERA Certificate No.P516000 Regulatory Authority.  Copy of Approved Building Plan No.LND Corporation. | 322<br>0/BP | BP/A4/275/2021 Dated 14.10.2021 issued by Nashik Municipal 161 Dated 20.12.2021 issued by Maharashtra Real Estate 1/A4/275/2021 Dated 14.10.2021 issued by Nashik Municipal No.undefined between Yogeshwar Buildcon(The Developers                                                                                                                                                                                   |
| 4 | with Pl                 | of the owner(s) and his / their address (es) none no. (details of share of each owner in f joint ownership)                 |             | Name of Owner:  M/S. YOGESHWAR BUILDCON  Name of Proposed Purchaser: Mr. Kunal Sunil Bhamare  Residential Flat No. 805, 8 <sup>th</sup> Floor, "Shivalik Status", Nea Khandoba Temple, Sonawane Marg, Plot No. 1, Chetan nagar, Rane Nagar, Village - Nashik, Taluka - Nashik, District - Nashik, Nashik, 422010, State - Maharashtra, India.  Contact Person: M/S. YOGESHWAR BUILDCON (Owner) Mobile No. 9823352425 |
| 5 |                         | escription of the property (Including hold / freehold etc.)                                                                 | :           | The property is a Residential Flat located on 8 <sup>th</sup> Floor. (BHK) NAThe property is at 11.4 KM distance from Nashi Road Railway Station.  At the time of inspection building was under                                                                                                                                                                                                                      |