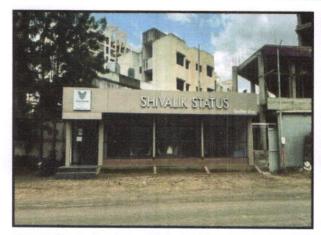

### Details of the property under consideration:

Name of Proposed Purchaser: Mr. Kunal Sunil Bhamare Name of Owner: M/S. YOGESHWAR BUILDCON

Residential Flat No. 805, 8th Floor, "Shivalik Status", Near Khandoba Temple, Sonawane Marg, Plot No. 1, Chetana nagar, Rane Nagar, Village - Nashik, Taluka - Nashik, District - Nashik, Nashik, 422010, State - Maharashtra, India.

## VALUATION OPINION REPORT

This is to certify that the under construction property bearing Residential Flat No. 805, 8th Floor, "Shivalik Status". Near Khandoba Temple, Sonawane Marg, Plot No. 1, Chetana nagar, Rane Nagar, Village - Nashik, Taluka -Nashik, District - Nashik, Nashik, 422010, State - Maharashtra, India belongs to M/S. YOGESHWAR BUILDCON. Name of Proposed Purchaser is Mr. Kunal Sunil Bhamare.