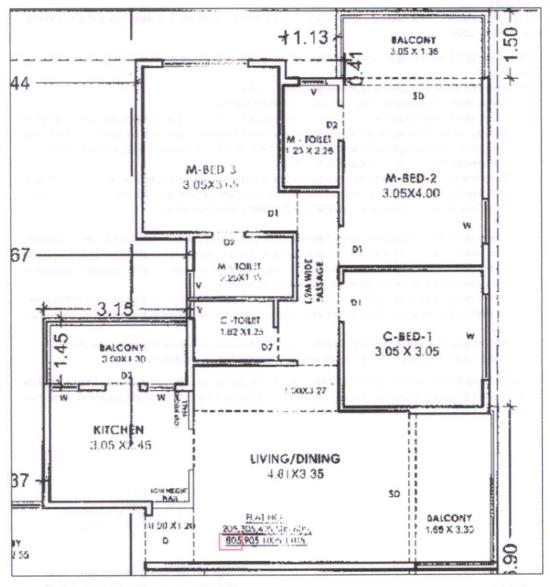

| Boundaries | : | Building                                                | Flat                                 |
|------------|---|---------------------------------------------------------|--------------------------------------|
| North      | : | By 18-00 Mtrs. D.P. road and 12-00<br>Mtrs. colony road | By Marginal Space and 12 Mtrs. Road. |
| South      |   | By Part of S. No. 904.                                  | By Flat No. 806.                     |
| East       | i | By 18-00 Mtrs. D. P. road and Part of S. No. 904.       | By side marginal space               |
| West       | i | By 12-00 Mtrs. colony road and Plot<br>No. 2.           | By Passage and Flat No. 804.         |