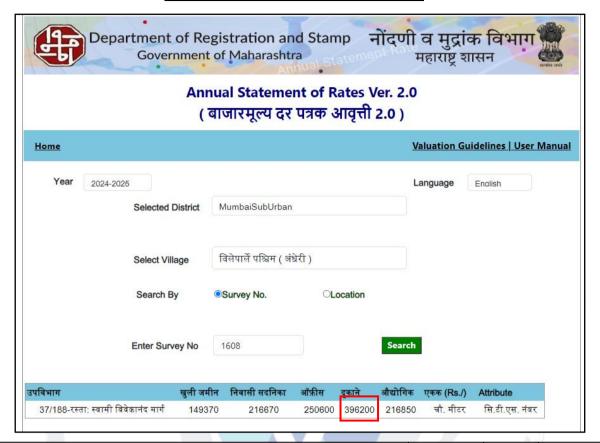

|    | 1 1 7                                   |   |                                                                               |
|----|-----------------------------------------|---|-------------------------------------------------------------------------------|
| a) | Plot No. / Survey No.                   |   | Old Survey No. 156, Plot No. 1, New N.A. No. 1568                             |
| b) | Door No.                                |   | Commercial Unit No. G001A & G001B on ground floor and B009 & B021 in Basement |
| c) | T.S. No. / Village                      |   | CTS No. 1608 and 1608/1 to 18 / Village Vile Parle                            |
| d) | Ward / Taluka                           |   | New Ward No. H. 104 / D, Taluka Salsette                                      |
| e) | Mandal / District                       | : | Mumbai Suburban District                                                      |
| f) | Date of issue and validity of layout of | : | Copy of Approved Plan is not provided for verification.                       |
|    | approved map / plan                     |   | Copy of Building completion certificate No. CE / 7453 /                       |
| g) | Approved map / plan issuing authority   | : | BS / II / AH dated 01.10.1987 issued by M.C.G.M. is                           |
| h) | Whether genuineness or authenticity     | : | provided for verification.                                                    |
|    | of approved map/ plan is verified       |   |                                                                               |