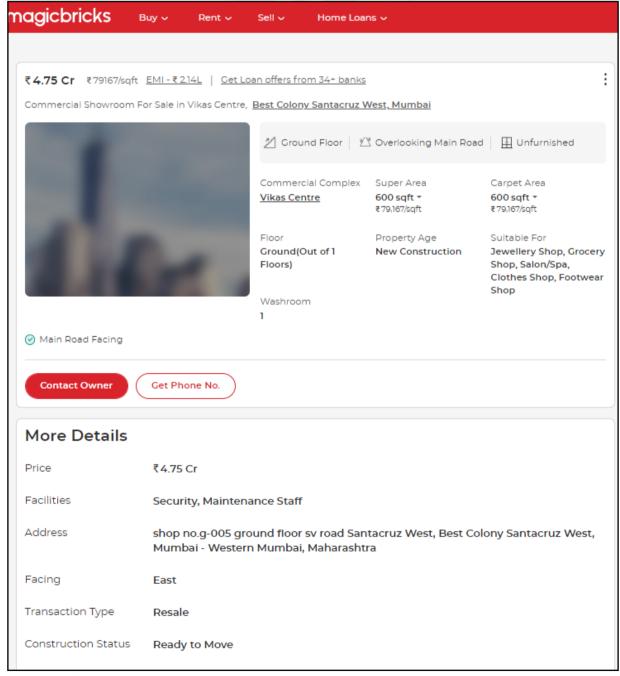

Santacruz (west) is an ideal mix of residential and commercial developments

Santacruz (west), in Mumbai, is one area that is being targeted by working professionals, as it offers them proximity to their workplace, as well as a luxurious lifestyle, owing to the presence of residential catchments. In the past, most of the residences used to be small bungalows, which are now being replaced by high-rise buildings. Aditya Kedia, managing director, Transcon Developers says, "It is primarily a residential area, with the market situated near the railway station. Santacruz west offers a balanced mix of developments, including corporate office spaces and commercial areas." Santacruz west is strikingly more affluent than its eastern counterpart. The area is in close proximity to Khar, Bandra, Juhu and Vile Parle, with posh residential developments around.