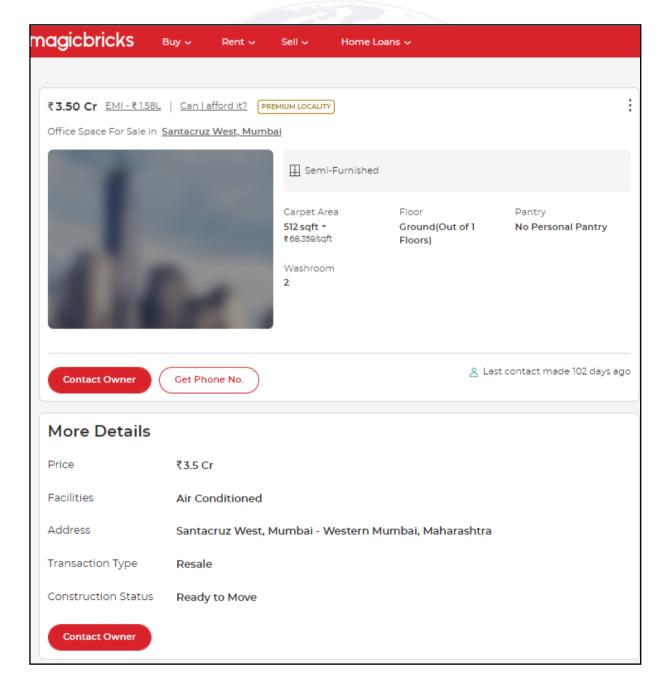

Santacruz (west) is an ideal mix of residential and commercial developments

Santacruz (west), in Mumbai, is one area that is being targeted by working professionals, as it offers them proximity to their workplace, as well as a luxurious lifestyle, owing to the presence of residential catchments. In the past, most of the residences used to be small bungalows, which are now being replaced by high-rise buildings. Aditya Kedia, managing director, Transcon Developers says, "It is primarily a residential area, with the market situated near the railway station. Santacruz west offers a balanced mix of developments, including corporate office spaces and commercial areas." Santacruz west is strikingly more affluent than its eastern counterpart. The area is in close proximity to Khar, Bandra, Juhu and Vile Parle, with posh residential developments around.