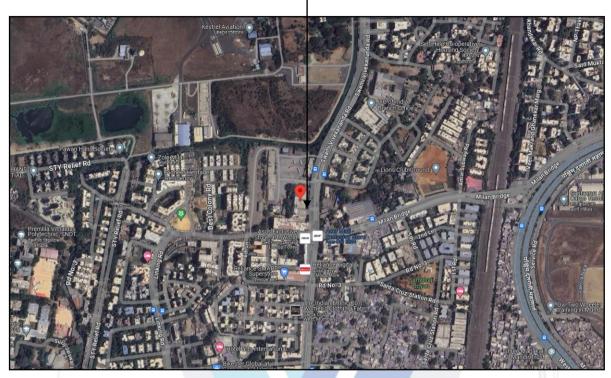

Latitude Longitude: 19°05'26.0"N 72°50'16.7"E

premises of Honda Car Showroom and Service Centre. The property is at 1.5 KM. from nearest railway station Santacruz.