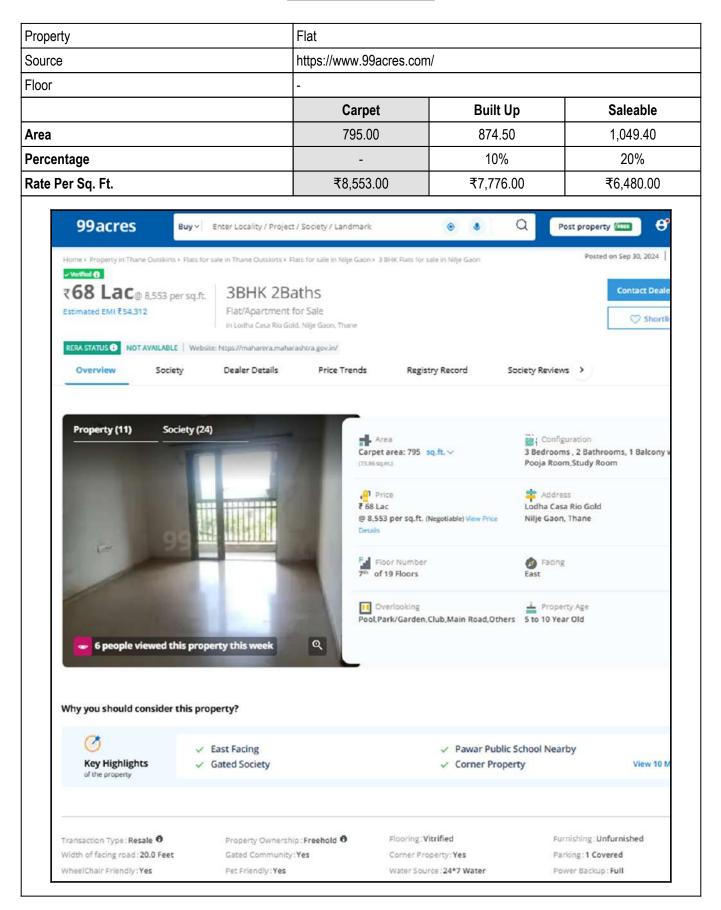

### Method of Valuation / Approach

The sales comparison approach uses the market data of sale prices to estimate the value of a real estate property. Property valuation in this method is done by comparing a property to other similar properties that have been recently sold. Comparable properties, also known as comparables, or comps, must share certain features with the property in question. Some of these include physical features such as square footage, number of rooms, condition, and age of the building; however, the most important factor is no doubt the location of the property. Adjustments are usually needed to account for differences as no two properties are exactly the same. To make proper adjustments when comparing properties, real estate appraisers must know the differences between the comparable properties and how to value these differences. The sales comparison approach is commonly used for Residential Flat, where there are typically many comparables available to analyze. As the property is a Residential Flat, we have adopted Sale Comparison Approach Method for the purpose of valuation . The Price for similar type of property in the nearby vicinity is in the range of ₹ 7154.00 to ₹ 9590.00 per Sq. Ft. on Carpet Area / ₹ 6504.00 to ₹ 8718.00 per Sq. Ft. on BuiltUp Area. Considering the rate with attached report, current market conditions, demand and supply position, Flat size, location, upswing in real estate prices, sustained demand for Residential Flat, all round development of Residential and Commercial application in the locality etc. We estimate ₹8,606.00 per Sq. Ft. on Carpet Area for valuation.