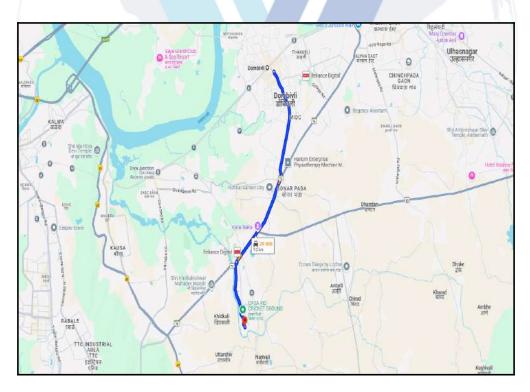

#### Longitude Latitude: 19°8'42.9"N 73°4'39.9"E

Note: The Blue line shows the route to site distance from nearest Railway Station (Dombivli - 9.2 Km.).