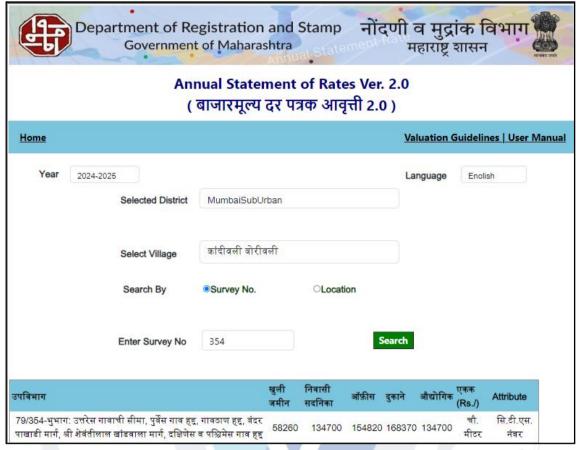

tem (GPS)/Various Applications (Apps)/Internet sites |
|      | (e.g., Google earth)/etc.                                                                                |
| 5.   | Any other relevant documents/extracts                                                                    |





# **Actual Site Photographs**

















### **Route Map of the property**



Note: Red marks shows the exact location of the property



Latitude Longitude: 19°12'38.2"N 72°49'28.2"E

Note: The Blue line shows the route to site from nearest Metro station (Dahanukarwadi– 1.4 KM.)



Since 1989

Vastukala Consultants (I) Pvt. Ltd.

An ISO 9001: 2015 Certified Company



Valuation Report: PNB / MCC MW 2 Goregaon / Mr. Paresh Kumar G. Suru (010637/2307880) Page 14 of 26

### **Ready Reckoner Rate**



| Stamp Duty Ready Reckoner Market Value Rate for Industrial Unit (A) | 1,34,700.00 | Sq. Mtr. | 12,514.00 | Sq. Ft. |
|---------------------------------------------------------------------|-------------|----------|-----------|---------|
| Stamp Duty Ready Reckoner Market Value Rate for Land (B)            | 58,260.00   | Sq. Mtr. | 5,412.00  | Sq. Ft. |
| The difference between land rate and building rate (A – B = C)      | 76,440.00   |          | 11/       |         |
| Depreciation Percentage as per table (D) [100% - 14%]               | 100%        |          | /         |         |
| (Age of the Building – 14 Years)                                    |             | A        |           |         |
| Rate to be adopted after considering depreciation [B + (C x D)]     | 1,07,760.00