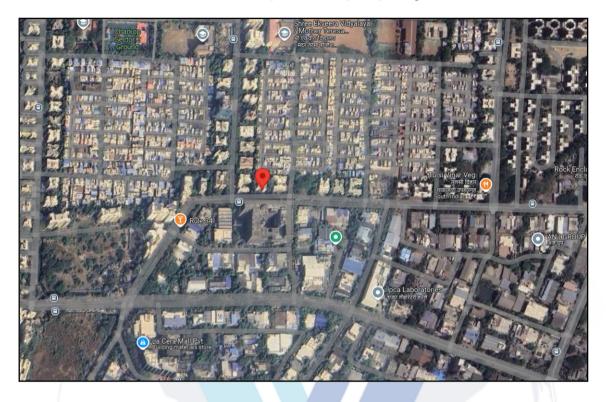

Latitude Longitude: 19°12'38.2"N 72°49'28.2"E

Valuation Report Prepared For PNB / MCC MW 2 Goregaon / Mr. Paresh Kumar G. Suru (010636/2307878) Page 4 of 26

| Valuation | on Report Prepared For PNB / N<br>Ward / Taluka  | ICC MW 2 Goregaon / N | Mr. Paresh Kumar G. Suru (010636/2307878) Page 4 of 26           |                                                            |                                    |  |  |
|-----------|--------------------------------------------------|-----------------------|------------------------------------------------------------------|------------------------------------------------------------|------------------------------------|--|--|
|           |                                                  |                       |                                                                  | Taluka Borivali                                            |                                    |  |  |
|           | Mandal / District                                |                       |                                                                  | District Mumbai Suburban                                   |                                    |  |  |
|           | Brief description of the prop                    | erty                  | The property is an Industrial Gala located on 7th Floor. The     |                                                            |                                    |  |  |
|           |                                                  |                       |                                                                  | position of Industrial Gala is                             | •                                  |  |  |
|           |                                                  |                       |                                                                  | erty is 1.4 KM. distance fr                                | om Dananukarwadi Metro             |  |  |
|           |                                                  |                       | Statio                                                           |                                                            |                                    |  |  |
|           | 0, 10, 1                                         |                       | At the                                                           | At the time of inspection building was under construction. |                                    |  |  |
|           | Stage of Construction                            |                       |                                                                  |                                                            |                                    |  |  |
|           | If under construction, exte                      | •                     |                                                                  | DOO DI'II-                                                 | 01-4-                              |  |  |
|           | RCC Footing / Foundation                         | Complete              |                                                                  | RCC Plinth                                                 | Complete                           |  |  |
|           | Full Building RCC External Brick Work            | Complete              |                                                                  | Internal Brick Work                                        | Complete Completed water 4st floor |  |  |
|           |                                                  | Complete              | fl                                                               | Internal Plastering                                        | Completed upto 1st floor           |  |  |
|           | External Plastering                              | Completed upto 1st    |                                                                  | Door                                                       | Completed upto 1st floor           |  |  |
|           | Window                                           | Completed upto 1st    |                                                                  | Flooring, Tilling, Kitchen Platform                        | Completed upto 1st floor           |  |  |
|           | Internal Painting                                | Completed upto 1st    |                                                                  | External Painting                                          | Completed upto 1st floor           |  |  |
|           | Electrification, Plumbing, Sanitary Installation | Completed upto 1st    | floor                                                            |                                                            |                                    |  |  |
|           | Total                                            | 67% work complete     | ed                                                               |                                                            |                                    |  |  |
|           | Nearby landmark                                  |                       |                                                                  |                                                            |                                    |  |  |
| 2.        | Municipal Ward No.                               |                       | R- So                                                            | outh Ward                                                  |                                    |  |  |
| 3.        | City / Town                                      |                       | Kandi                                                            | Kandivli                                                   |                                    |  |  |
|           | Residential area                                 |                       | No                                                               |                                                            |                                    |  |  |
|           | Commercial area                                  |                       | No                                                               |                                                            |                                    |  |  |
|           | Industrial area                                  |                       | Yes                                                              |                                                            | PA                                 |  |  |
| 4.        | Classification of the area                       |                       |                                                                  |                                                            |                                    |  |  |
|           | i) High / Middle / Poor                          |                       | Middl                                                            | Middle Class                                               |                                    |  |  |
|           | ii) Metro / Urban / Semi Urb                     | an / Rural            | Semi                                                             | Urban                                                      | p. 6 /                             |  |  |
| 5.        | Coming under Corporation                         | on limit / Village    | _                                                                | e – Kandivli                                               | /                                  |  |  |
|           | Panchayat / Municipality                         |                       | Munio                                                            | cipal Corporation of Greater Mumbai                        |                                    |  |  |
| 6.        | Postal address of the prope                      | rty                   |                                                                  | Industrial Gala No. 20, 7th Floor, "Kandivali Co-operative |                                    |  |  |
|           |                                                  |                       | Industrial Estate Limited", Kamla industrial Park, Plot No.      |                                                            |                                    |  |  |
|           |                                                  |                       | 138 to 141, CTS No. 349, 350, 351 & 352, Government              |                                                            |                                    |  |  |
|           |                                                  |                       | Industrial Estate, Charkop, Village – Kandivli, Kandivli (West), |                                                            |                                    |  |  |
|           |                                                  |                       | Taluka – Borivali, District – Mumbai Suburban, Pin – 400 067,    |                                                            |                                    |  |  |
|           |                                                  | P ( 60 2)             | State – Maharashtra, Country – India.                            |                                                            |                                    |  |  |
| 7.        | , 5                                              |                       | 19°12'38.2"N 72°49'28.2"E                                        |                                                            |                                    |  |  |
| 8.        | Area of the plot/land (suppo                     |                       |                                                                  | he property under considerati                              | ion is industrial Gala Only.       |  |  |
| 9.        | Layout plan of the area in volume                |                       |                                                                  | G.M. Approved Layout                                       |                                    |  |  |
| 10.       | Development of surrounding                       |                       |                                                                  | loping Area                                                |                                    |  |  |
| 11.       | Details of Roads abutting th                     | · · •                 | 12.00                                                            | M. wide B.T. Road                                          |                                    |  |  |
| 12.       | Whether covered under a                          | •                     | -                                                                |                                                            |                                    |  |  |
|           | Govt. enactments (e.g., Urb                      | • ,                   |                                                                  |                                                            |                                    |  |  |
|           | or notified under agency are                     | ea / scheduled area / |                                                                  |                                                            |                                    |  |  |