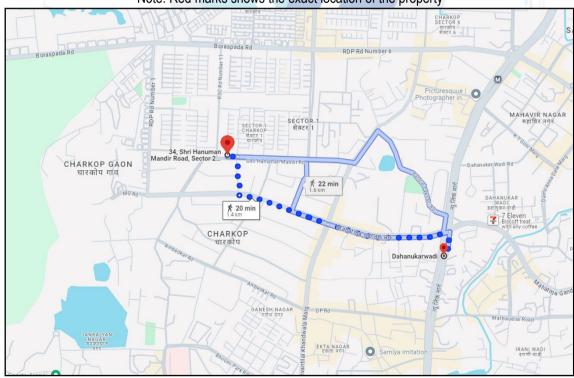

Valuation Report Prepared For PNB / MCC MW 2 Goregaon / Mr. Paresh Kumar G. Suru (010636/2307878) Page 4 of 26

| Valuation | on Report Prepared For PNB / N<br>Ward / Taluka  | ICC MW 2 Goregaon / N | Mr. Paresh Kumar G. Suru (010636/2307878) Page 4 of 26           |                                                            |                                    |  |  |
|-----------|--------------------------------------------------|-----------------------|------------------------------------------------------------------|------------------------------------------------------------|------------------------------------|--|--|
|           |                                                  |                       |                                                                  | Taluka Borivali                                            |                                    |  |  |
|           | Mandal / District                                |                       |                                                                  | District Mumbai Suburban                                   |                                    |  |  |
|           | Brief description of the prop                    | erty                  | The property is an Industrial Gala located on 7th Floor. The     |                                                            |                                    |  |  |
|           |                                                  |                       |                                                                  | position of Industrial Gala is                             | •                                  |  |  |
|           |                                                  |                       |                                                                  | erty is 1.4 KM. distance fr                                | om Dananukarwadi Metro             |  |  |
|           |                                                  |                       | Statio                                                           |                                                            |                                    |  |  |
|           | 0, 10, 1                                         |                       | At the                                                           | At the time of inspection building was under construction. |                                    |  |  |
|           | Stage of Construction                            |                       |                                                                  |                                                            |                                    |  |  |
|           | If under construction, exte                      | •                     |                                                                  | DOO DI'II-                                                 | 01-4-                              |  |  |
|           | RCC Footing / Foundation                         | Complete              |                                                                  | RCC Plinth                                                 | Complete                           |  |  |
|           | Full Building RCC External Brick Work            | Complete              |                                                                  | Internal Brick Work                                        | Complete Completed water 4st floor |  |  |
|           |                                                  | Complete              | fl                                                               | Internal Plastering                                        | Completed upto 1st floor           |  |  |
|           | External Plastering                              | Completed upto 1st    |                                                                  | Door                                                       | Completed upto 1st floor           |  |  |
|           | Window                                           | Completed upto 1st    |                                                                  | Flooring, Tilling, Kitchen Platform                        | Completed upto 1st floor           |  |  |
|           | Internal Painting                                | Completed upto 1st    |                                                                  | External Painting                                          | Completed upto 1st floor           |  |  |
|           | Electrification, Plumbing, Sanitary Installation | Completed upto 1st    | floor                                                            |                                                            |                                    |  |  |
|           | Total                                            | 67% work complete     | ed                                                               |                                                            |                                    |  |  |
|           | Nearby landmark                                  |                       |                                                                  |                                                            |                                    |  |  |
| 2.        | Municipal Ward No.                               |                       | R- So                                                            | outh Ward                                                  |                                    |  |  |
| 3.        | City / Town                                      |                       | Kandi                                                            | Kandivli                                                   |                                    |  |  |
|           | Residential area                                 |                       | No                                                               |                                                            |                                    |  |  |
|           | Commercial area                                  |                       | No                                                               |                                                            |                                    |  |  |
|           | Industrial area                                  |                       | Yes                                                              |                                                            | PA                                 |  |  |
| 4.        | Classification of the area                       |                       |                                                                  |                                                            |                                    |  |  |
|           | i) High / Middle / Poor                          |                       | Middl                                                            | Middle Class                                               |                                    |  |  |
|           | ii) Metro / Urban / Semi Urb                     | an / Rural            | Semi                                                             | Urban                                                      | p. 6 /                             |  |  |
| 5.        | Coming under Corporation                         | on limit / Village    | _                                                                | e – Kandivli                                               | /                                  |  |  |
|           | Panchayat / Municipality                         |                       | Munio                                                            | cipal Corporation of Greater Mumbai                        |                                    |  |  |
| 6.        | Postal address of the prope                      | rty                   |                                                                  | Industrial Gala No. 20, 7th Floor, "Kandivali Co-operative |                                    |  |  |
|           |                                                  |                       | Industrial Estate Limited", Kamla industrial Park, Plot No.      |                                                            |                                    |  |  |
|           |                                                  |                       | 138 to 141, CTS No. 349, 350, 351 & 352, Government              |                                                            |                                    |  |  |
|           |                                                  |                       | Industrial Estate, Charkop, Village – Kandivli, Kandivli (West), |                                                            |                                    |  |  |
|           |                                                  |                       | Taluka – Borivali, District – Mumbai Suburban, Pin – 400 067,    |                                                            |                                    |  |  |
|           |                                                  | P ( 60 2)             | State – Maharashtra, Country – India.                            |                                                            |                                    |  |  |
| 7.        | , 5                                              |                       | 19°12'38.2"N 72°49'28.2"E                                        |                                                            |                                    |  |  |
| 8.        | Area of the plot/land (suppo                     |                       |                                                                  | he property under considerati                              | ion is industrial Gala Only.       |  |  |
| 9.        | Layout plan of the area in volume                |                       |                                                                  | G.M. Approved Layout                                       |                                    |  |  |
| 10.       | Development of surrounding                       |                       |                                                                  | loping Area                                                |                                    |  |  |
| 11.       | Details of Roads abutting th                     | · · •                 | 12.00                                                            | M. wide B.T. Road                                          |                                    |  |  |
| 12.       | Whether covered under a                          | •                     | -                                                                |                                                            |                                    |  |  |
|           | Govt. enactments (e.g., Urb                      | • ,                   |                                                                  |                                                            |                                    |  |  |
|           | or notified under agency are                     | ea / scheduled area / |                                                                  |                                                            |                                    |  |  |