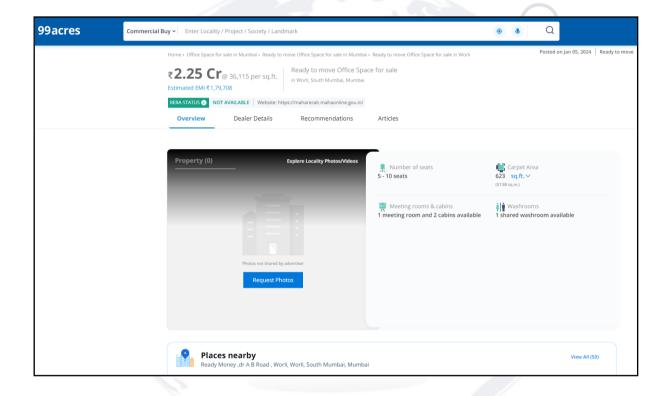

# **Price Indicators**

| Property         | Office      |             |          |
|------------------|-------------|-------------|----------|
| Source           | 99acres.com |             |          |
| Floor            |             |             |          |
|                  | Carpet      | Built Up    | Saleable |
| Area             | 623.00      | 748.00      | -        |
| Percentage       | 20%         | -           | -        |
| Rate Per Sq. Ft. | ₹ 36,116.00 | ₹ 30,080.00 | -        |