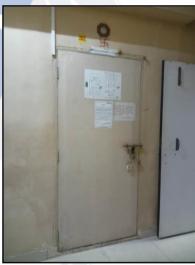

| Director                        | Auth. Sign.     |
|    | Andheri (East), Mumbai –<br>400 072 | Sharadkumar B. Chalikwar<br>Govt. Reg. Valuer<br>Chartered Engineer (India)<br>Reg. No. (N) CCIT/1-14/52/2008-09 | Date of valuation: 22.08.2024   |                 |
| 15 | List of Documents enclosed          | <ol> <li>Valuation Report</li> <li>Satellite Location Map</li> <li>Location cum Route Ma</li> </ol>              | ap from Nearest Railway Station |                 |
| 16 | List of Photos enclosed             | Attached below                                                                                                   |                                 |                 |





# **Actual site photographs**



















Since 1989

# Route Map of the property Site,u/r







#### Latitude Longitude - 18°59'49.3"N 72°49'00.6"E

Note: The Blue line shows the route to site from nearest railway station (Mahalaxmi – 2.9 KM.)



Since 1989





## **Ready Reckoner Rate**



| Stamp Duty Ready Reckoner Market Value Rate for Commercial Office | 4,66,120.00 |         |           |         |
|-------------------------------------------------------------------|-------------|---------|-----------|---------|
| No increase for all floors from ground to 4 floors                | 0.00        |         |           |         |
| Stamp Duty Ready Reckoner Market Value Rate (After Increase) (A)  | 4,66,120.00 | Sq. Mt. | 43,304.00 | Sq. Ft. |
| Stamp Duty Ready Reckoner Market Value Rate for Land (B)          | 2,18,