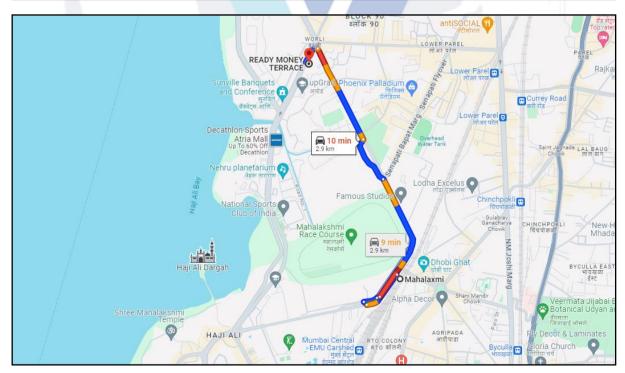

## **Ready Reckoner Rate**

| Stamp Duty Ready Reckoner Market Value Rate for Commercial Office | 4,66,120.00 |         |           |         |
|-------------------------------------------------------------------|-------------|---------|-----------|---------|
| No increase for all floors from ground to 4 floors                | 0.00        |         |           |         |
| Stamp Duty Ready Reckoner Market Value Rate (After Increase) (A)  | 4,66,120.00 | Sq. Mt. | 43,304.00 | Sq. Ft. |
| Stamp Duty Ready Reckoner Market Value Rate for Land (B)          | 2,18,610.00 |         | \         |         |
| The difference between land rate and building rate (A – B = C)    | 2,47,510.00 |         |           |         |
| Depreciation Percentage as per table (D) [100% - 59%]             | 41%         |         |           |         |
| (Age of the Building – 59 Years)                                  |             |         | 1/        |         |
| Rate to be adopted after considering depreciation [B + (C x D)]   | 3,20,089.00 | Sq. Mt. | 29,737.00 | Sq. Ft. |