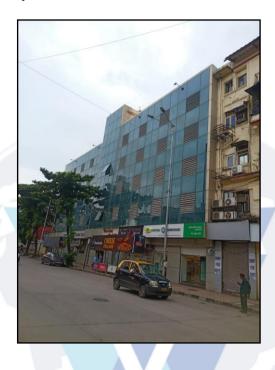

### **Details of the property under consideration:**

Name of Owner: Shri. Bhagwan D. Rathod

Commercial Office No. 202, 2<sup>nd</sup> Floor, "**Ready Money Terrace**", Readymoney Premises Co-op. Soc. Ltd., 167, Dr. Annie Besant Road, Worli Naka, Worli, Mumbai – 400018, State - Maharashtra, Country – India.

## **VALUATION OPINION REPORT**

This is to certify that the property bearing Commercial Office No. 202, 2nd Floor, "Ready Money Terrace", Readymoney Premises Co-op. Soc. Ltd., 167, Dr. Annie Besant Road, Worli Naka, Worli, Mumbai – 400018, State - Maharashtra, Country - India belongs to Shri. Bhagwan D. Rathod.