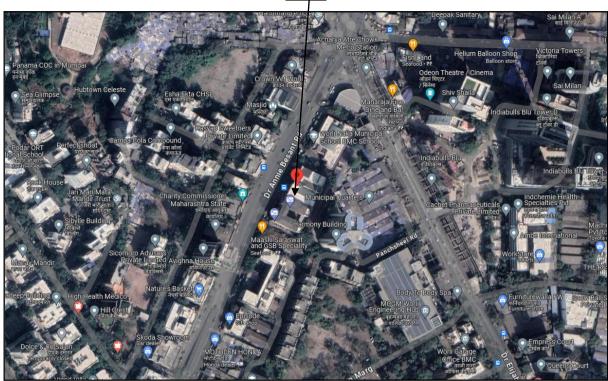

# Route Map of the property Site,u/r

#### Latitude Longitude - 18°59'49.3"N 72°49'00.6"E

Note: The Blue line shows the route to site from nearest railway station (Mahalaxmi – 2.9 KM.)

Since 1989