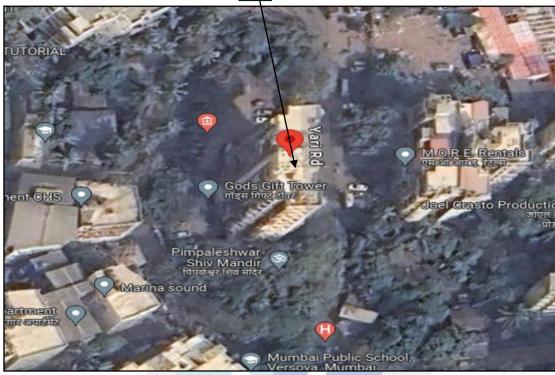

## **Route Map of the property**

Site<sub>\u/r</sub>

### Latitude Longitude: 19°08'32.7"N 72°48'27.6"E

**Note:** The Blue line shows the route to site from nearest Metro station (Versova – 3.1 Km.)

Voluers & Appraisers

Voluers & Appraisers

Charlet Engineers (1)