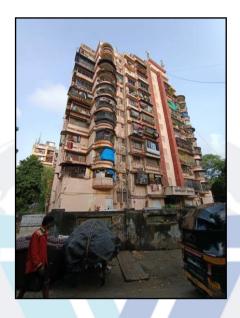

# Vastukala Consultants (I) Pvt. Ltd.

# Valuation Report of the Immovable Property



**Details of the property under consideration:** 

Name of Owner: Mr. Mazhar Asif Ebrahim & Mrs. Lopamudra Roychoudury Ebrahim

Residential Flat No. 602, 6th Floor, "God's Gift Tower Co. Op. Hsg. Soc. Ltd.", Yari Road, Versova, Andheri (West), Mumbai, Pin – 400 061, State – Maharashtra, Country – India.

Latitude Longitude: 19°08'32.7"N 72°48'27.6"E

**Intended User:** 

**Private Valuation** 



#### Our Pan India Presence at:

Nanded Mumbai

💡 Aurangabad 💡 Pune

Thane Nashik Ahmedabad Opelhi NCR Rajkot

Raipur Jaipur

#### Regd. Office

B1-001, U/B Floor, BOOMERANG, Chandivali Farm Road, Powai, Andheri East, Mumbai: 400072, (M.S), India

**\*\*** +91 2247495919

🔀 mumbai@vastukala.co.in www.vastukala.co.in



## Vastukala Consultants (I) Pvt. Ltd.

Intended User: Private Valuation / Mr