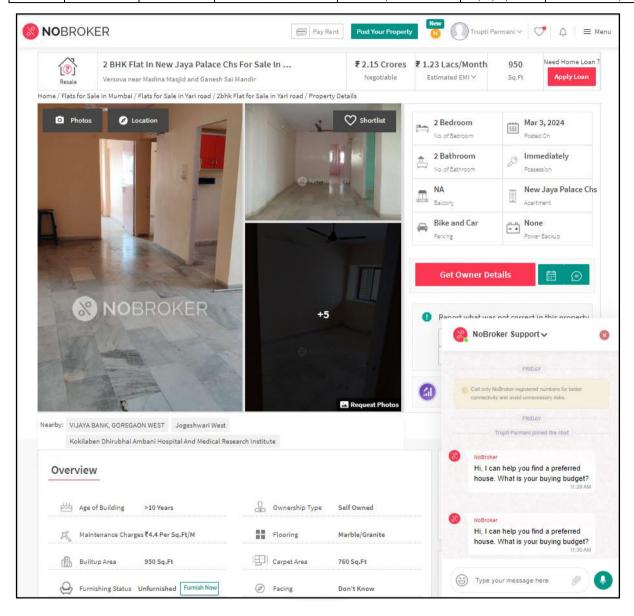

|  |  |  |  |

https://freesearchigrservice.maharashtra.gov.in/isaritaHTMLReportSuchiKramank2\_RegLive.aspx





## **Price Indicators**

| Comp. | Source   | Carpet Area in Sq. Ft. | Built up Area in Sq. Ft.<br>– 20% loading | Super Built up Area in<br>Sq. Ft. – 20% loading | Value in ₹     | Rate / Sq. Ft. on<br>Super Built Up Area |
|-------|----------|------------------------|-------------------------------------------|-------------------------------------------------|----------------|------------------------------------------|
| 2 BHK | Noborker | 760                    | 912.00                                    | 1.094.00                                        | 2.15.00.000.00 | 19.652.00                                |







### **Price Indicators**

| Comp. | Source     | Carpet Area in Sq. Ft. | Built up Area in Sq. Ft.<br>– 20% loading | Super Built up Area in<br>Sq. Ft. – 20% loading | Value in ₹     | Rate / Sq. Ft. on<br>Super Built Up Area |
|-------|------------|------------------------|-------------------------------------------|-------------------------------------------------|----------------|------------------------------------------|
| 2 BHK | 99acrs.com | 830.00                 | 996.00                                    | 1195.00                                         | 2,30,00,000.00 | 19,246.00                                |







| Sr. | Particulars