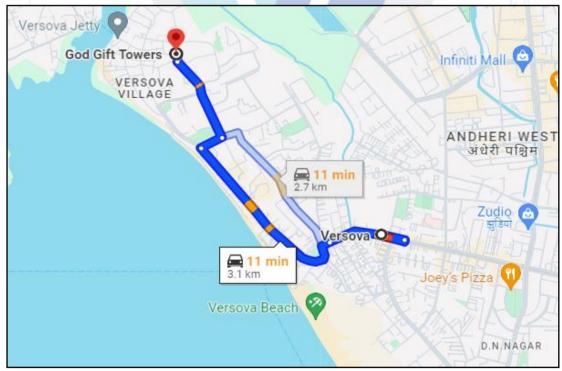

## **Route Map of the property**

Site<sub>\u/r</sub>

### Latitude Longitude: 19°08'32.7"N 72°48'27.6"E

**Note:** The Blue line shows the route to site from nearest Metro station (Versova – 3.1 Km.)

Voluers & Appraisers

Voluers & Appraisers

Charlet Engineers (1)