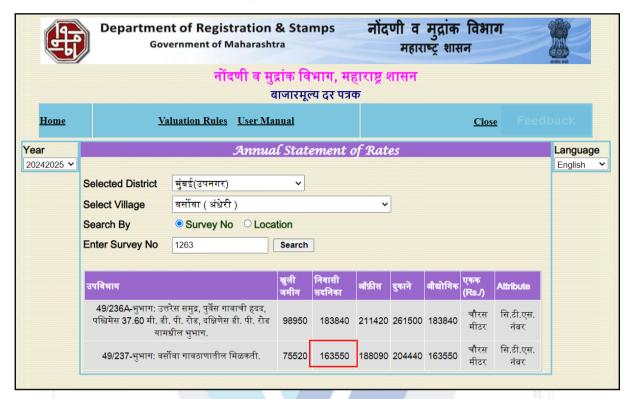

sidering the rate with attached report, current market conditions, demand and supply position, Flat size, location, upswing in real estate prices, sustained demand for Residential Flat, all round development of commercial and residential application in the locality etc. We estimate ₹ 18,000.00 per Sq. Ft. on Super Built Up Area for valuation.



Valuers & Appraisers
Architect & Service Control Con

## **Actual site photographs**





















## **Route Map of the property**

Site<sub>\u/r</sub>





### Latitude Longitude: 19°08'32.7"N 72°48'27.6"E

**Note:** The Blue line shows the route to site from nearest Metro station (Versova – 3.1 Km.)



Voluers & Appraisers

Voluers & Appraisers

Charlet Engineers (1)

The Commissions

Lender's Engineer

Lende

## **Ready Reckoner Rate**







## **Sales Instance**

| Regd. Doc. No. | Date       | Agreement Value in ₹ (All Inclusive) | Built up Area<br>in Sq. Ft.        | Super Built up Area in Sq.<br>Ft. – 20% loading | Rate / Sq. Ft. on Super<br>Built up Area |
|----------------|------------|--------------------------------------|------------------------------------|-------------------------------------------------|------------------------------------------|
| 14847 / 2023   | 06.11.2023 | 98,35,000.00                         | 48.51 Sq. M.i.e.<br>522.00 Sq. Ft. | 626.00                                          | 15,710.00                                |

| ाउँ ते नाय करावे जा विकास विकास करावे के स्वार्थ के स्वराध करावे के स्वराध  | 14847512                                                                   | सूची क्र.2