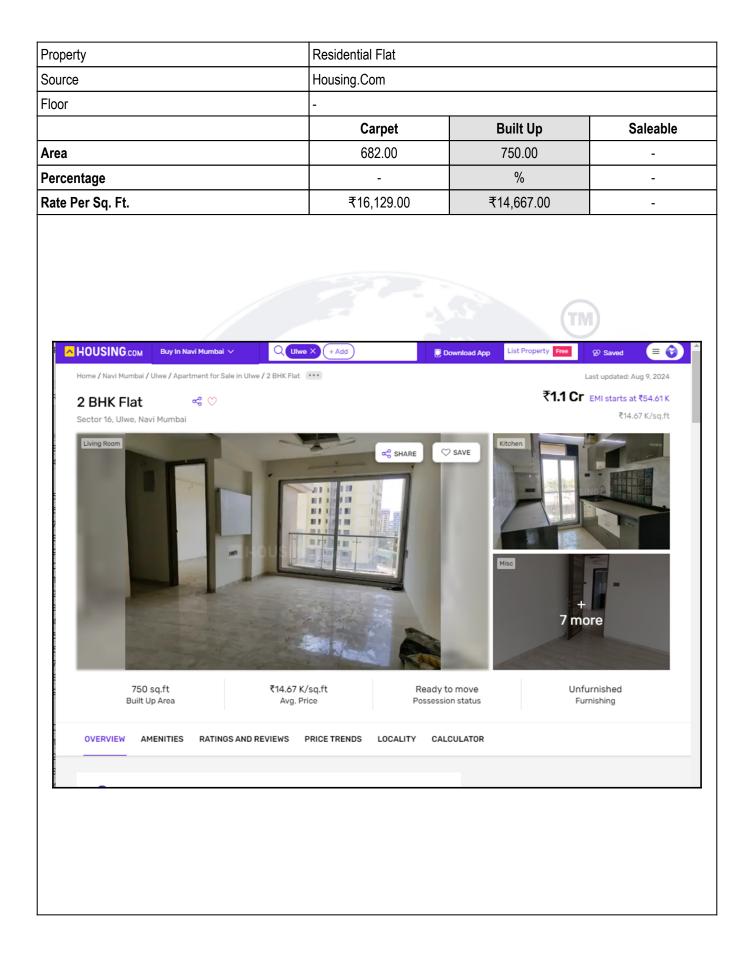

## **Price Indicators**

| operty                                    | Residential FI                  | Residential Flat                                          |                |                                                                     |       |
|-------------------------------------------|---------------------------------|-----------------------------------------------------------|----------------|---------------------------------------------------------------------|-------|
| Durce                                     | Housing.Com                     | Housing.Com                                               |                |                                                                     |       |
| oor                                       | -                               |                                                           |                |                                                                     |       |
|                                           | Carp                            | et                                                        | Built Up       | Sale                                                                | able  |
| rea                                       | 401.                            | 00                                                        | 441.10         | -                                                                   |       |
| ercentage                                 | -                               |                                                           | 10%            | -                                                                   |       |
| ate Per Sq. Ft.                           | ₹17,95                          | 5.00                                                      | ₹16,323.00     | -                                                                   |       |
| ► HOUSING.com Buy In Navi Mumbai ~        | Q Ulive × + Add                 | Download                                                  |                | P Saved                                                             | = 😌   |
| Home / Navi Mumbai / Ulwe / Aadar Heights |                                 |                                                           |                | Last updated: Jul 20, 20                                            | 24 🖯  |
| Andor Unichto                             |                                 |                                                           | ₹48.0 L - 72.0 | L   ₹15.24 K - 17.96 K/                                             |       |
| Aadar Heights RERA<br>By AADAR DEVELOPERS |                                 |                                                           |                | EMI starts at ₹25<br>All inclusive                                  | .42 K |
| Ulwe, Navi Mumbai                         |                                 |                                                           |                | & Contact Develop                                                   | ег    |
| Become the first to Rate                  |                                 |                                                           |                |                                                                     |       |
|                                           |                                 |                                                           |                |                                                                     |       |
|                                           | No Property Image<br>Request Ph |                                                           |                |                                                                     |       |
| 1, 2 BHK Apartments<br>Configurations     | Jun, 2021<br>Possession Starts  | s Available<br>notos<br>₹15.24 K - 17.96 K/<br>Avg. Price | sq.ft 3        | 15 - 401 sq.ft.<br>(Carpet Area)<br>Sizes <b>1</b><br>es Floor Plan | >     |