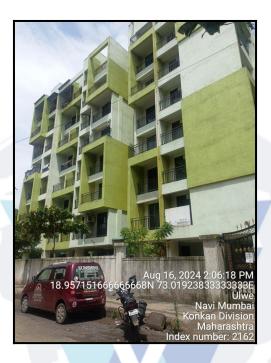

# Valuation Report of the Immovable Property

Details of the property under consideration:

Name of Owner : Mr. Mahesh Shankar Ganta

Residential Flat No. 406, 4th Floor, "Aadar Heights", Plot No. B-65 & B-66, Sector 16, Village - Ulwe, Taluka - Panvel, District - Raigad, Navi Mumbai, PIN - 410 206, State - Maharashtra, India.

## VALUATION OPINION REPORT

This is to certify that the property bearing Residential Flat No. 406, 4th Floor, "Aadar Heights", Plot No. B-65 & B-66, Sector 16, Village - Ulwe, Taluka - Panvel, District - Raigad, Navi Mumbai, PIN - 410 206, State - Maharashtra, India belongs to Mr. Mahesh Shankar Ganta.