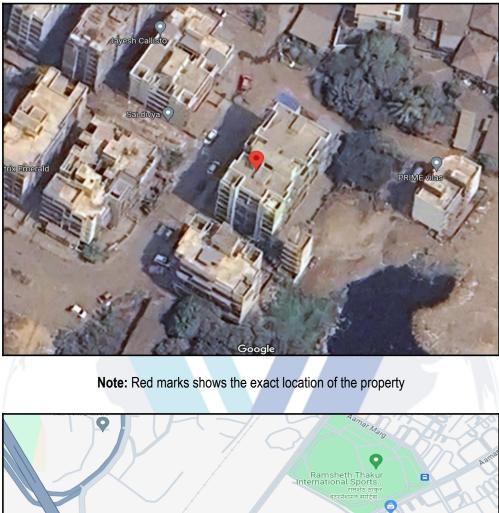

## Route Map of the property

#### Longitude Latitude: 18°57'26.2"N 73°1'9.9"E

Note: The Blue line shows the route to site distance from nearest Railway Station (Kharkopar - 600m).