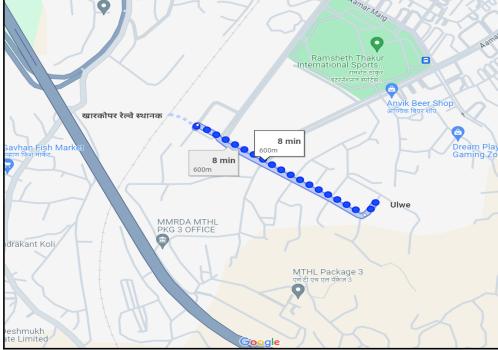

## Route Map of the property

#### Longitude Latitude: 18°57'26.2"N 73°1'9.9"E

Note: The Blue line shows the route to site distance from nearest Railway Station (Kharkopar - 600m).