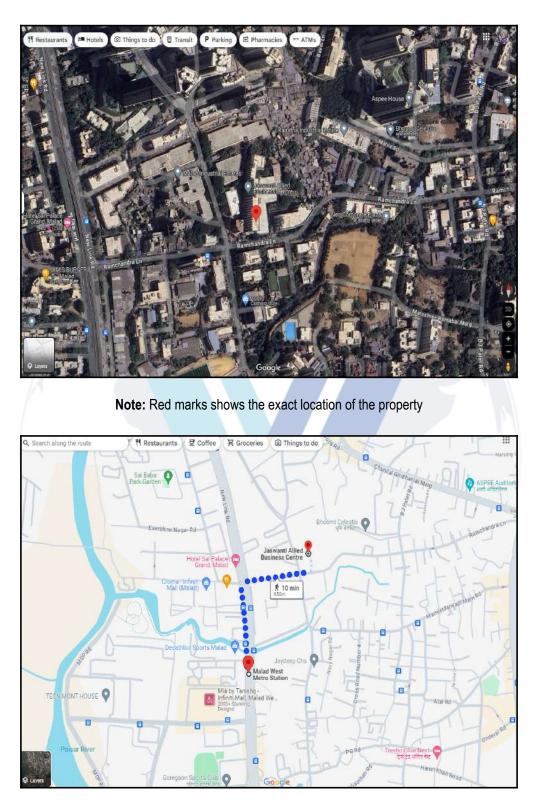

# Route Map of the property

### Longitude Latitude: 19°11'22.5"N 72°50'18.0"E

Note: The Blue line shows the route to site distance from nearest Metro Station (Malad West - 650 Mtrs. ).