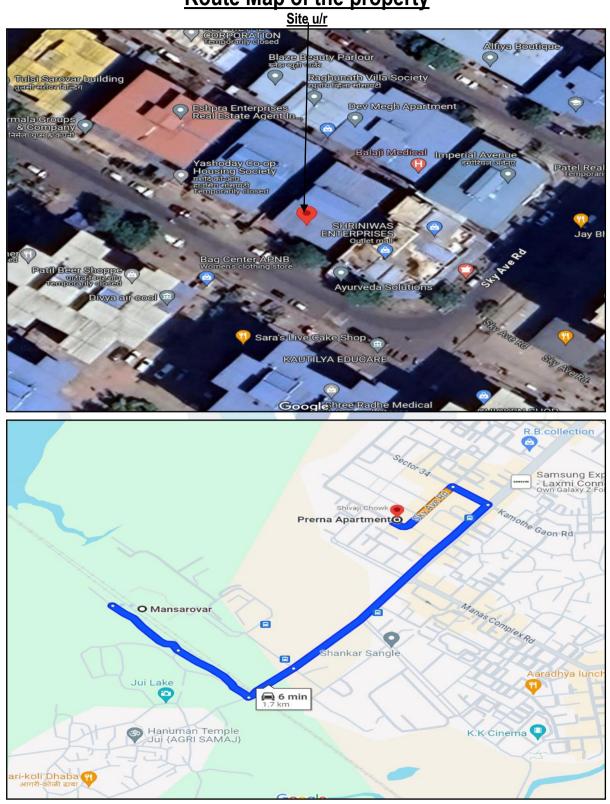

# Route Map of the property

Latitude Longitude - 19°01'09.9"N 73°05'11.7"E Note: The Blue line shows the route to site from nearest railway station (Mansarovar - 1.7 km.)

Page 10 of 25