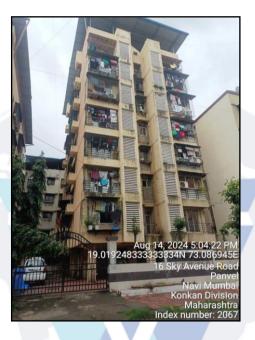

# Valuation Report of the Immovable Property

Details of the property under consideration:

Name of Owner: Mr. Amit Ganpat Jagadale & Mr. Ganpat Nivrutti Jagadale

Residential Flat No. 603, 6th Floor, "Ravechi Darshan Co-op. Hsg. Soc. Ltd.", Plot No. 74, Sector - 34 Village - Kamothe, Navi Mumbai, Taluka - Panvel, District - Raigad, PIN - 410 206 PIN - 410 206, State - Maharashtra, Country - India.

## VALUATION OPINION REPORT

This is to certify that the property bearing Residential Flat No. 603, 6th Floor, "Ravechi Darshan Co-op. Hsg. Soc. Ltd.", Plot No. 74, Sector - 34, Village - Kamothe, Navi Mumbai, Taluka - Panvel, District - Raigad, PIN -410 206, State - Maharashtra, Country - India belongs to Mr. Amit Ganpat Jagadale & Mr. Ganpat Nivrutti Jagadale.