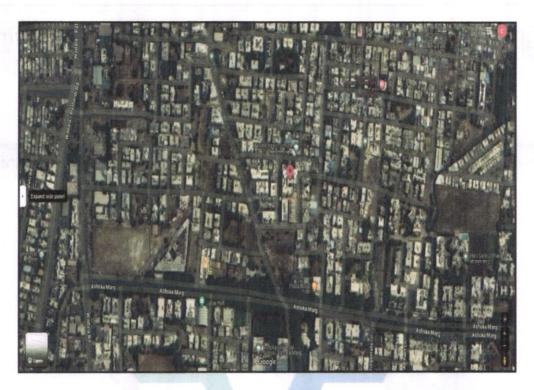

Residential Flat No. 704, 7th Floor, Wing - B, "Sagar Tower", Opposite Myron English School, Plot No. 8 to 11, 18 to 21, Gulshan Colony, Pakhal Road, Taluka - Nashik, District - Nashik, Nashik, 422214, State - Maharashtra, India.

Latitude Longitude: 19°58'56.8"N 73°47'48.5"E