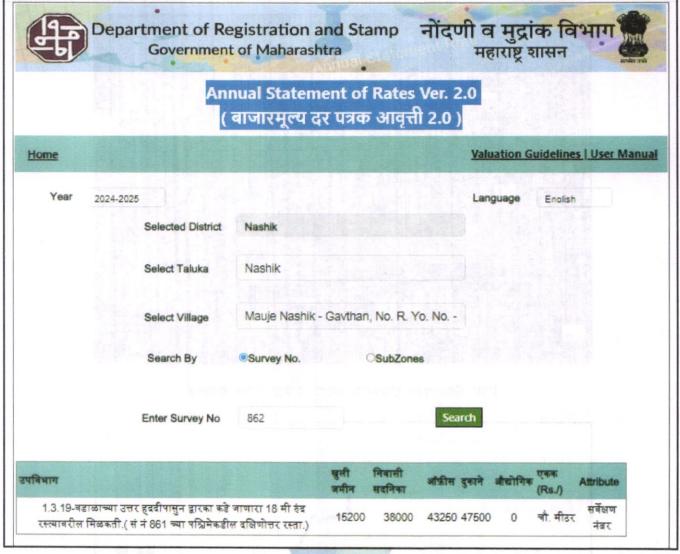

|
| Likely rental values in future                                                                                                                                            | ₹NA same k same sinenses T |
| Any likely income it may generate                                                                                                                                         | Rental Income              |





# **Actual Site Photographs**















# **Actual Site Photographs**











# Route Map of the property



Note: Red marks shows the exact location of the property



Longitude Latitude: 19°58'56.8"N 73°47'48.5"E

Note: The Blue line shows the route to site distance from nearest Railway Station (Nashik Road - 6.6).



Since 1989





## Ready Reckoner Rate



| Rate to be adopted after considering depreciation [B + (C X D)]           | 39,900.00 | Sq. Mtr. | 3,707.00 | Sq. Ft. |
|---------------------------------------------------------------------------|-----------|----------|----------|---------|
| Percentage after Depreciation as per table(D)                             | 100%      |          |          |         |
| The difference between land rate and building rate(A-B=C)                 | 24,700.00 |          |          |         |
| Stamp Duty Ready Reckoner Market value Rate for Land (B)                  | 15200     |          | 12       |         |
| Stamp Duty Ready Reckoner Market Value Rate (After Increase/Decrease) (A) | 39,900.00 | Sq. Mtr. | 3,707.00 | Sq. Ft. |
| Increase by 5% on Flat Located on 7th Floor