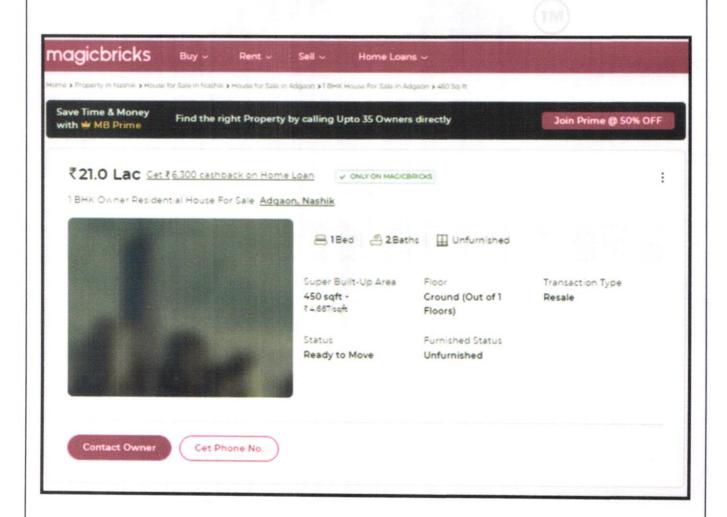

**Price Indicators**

| Property         | Flat                    | Flat https://www.99acres.com/ |           |  |  |
|------------------|-------------------------|-------------------------------|-----------|--|--|
| Source           | https://www.99acres.com |                               |           |  |  |
| Floor            | -                       |                               |           |  |  |
|                  | Carpet                  | Built Up                      | Saleable  |  |  |
| Area             | 375.00                  | 450.00                        | 540.00    |  |  |
| Percentage       |                         | 20%                           | 20%       |  |  |
| Rate Per Sq. Ft. | ₹5,600.00               | ₹4,667.00                     | ₹3,889.00 |  |  |







| Property