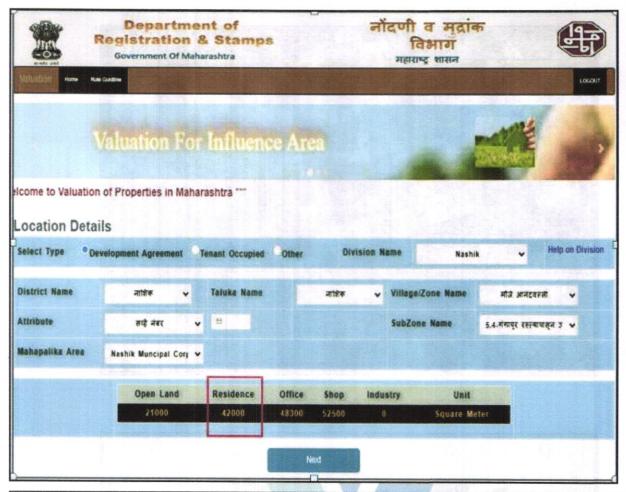

Considering various parameters recorded, existing economic scenario, and the information that is available with reference to the development of neighbourhood and method selected for valuation, we are of the opinion that, the property premises can be assessed for this particular purpose at ₹ 78,01,000.00 (Rupees Seventy Eight Lakh One Thousand Only).