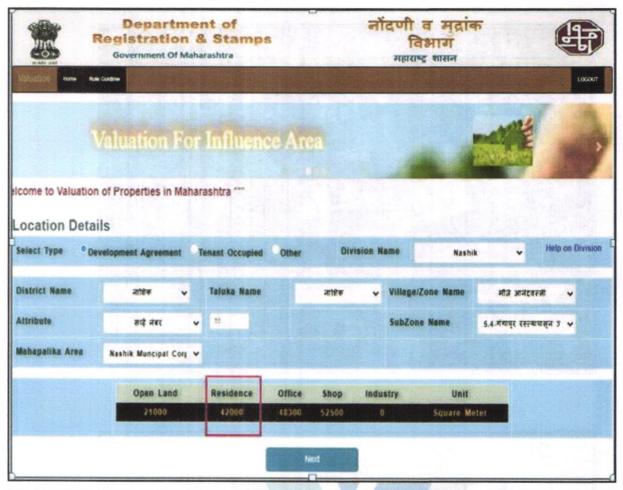

Latitude Longitude: 20°0'48.8"N 73°44'40.5"E

### Manoj Chalikwar

Govt. Reg. Valuer Chartered Engineer (India) Reg. No. IBBI/RV/07/2018/10366

State Bank of India Empanelment No.: NZO /CR/22-23/39

Encl.: Valuation report

Nashik: 4, 1st Floor, Madhusha Elite, Vrundavan Nagar, Jatra Nandu Naka Link Road, Adgaon, Nashik-422003 (M.S.), INDIA