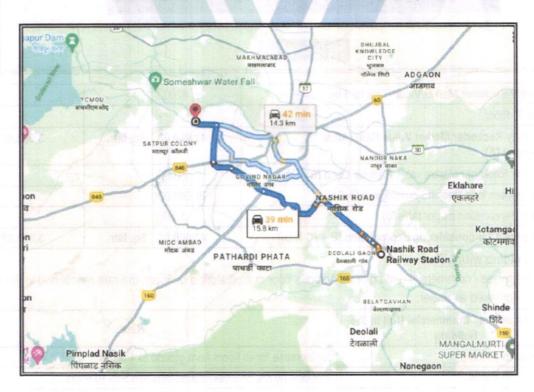

Since 1989

| 5  | Brief description of the property (Including Leasehold / freehold etc.)                                                                                   | : | composition of Residential Fla<br>+ Kitchen + 3 Toilet + 3 Balco                                                                                                                                                                                 | Flat located on 4 <sup>th</sup> Floor. The at is 3 Bedroom + Living Room ony + 2 Passage. (3 BHK) The a from Nashik Road Railway |  |
|----|-----------------------------------------------------------------------------------------------------------------------------------------------------------|---|--------------------------------------------------------------------------------------------------------------------------------------------------------------------------------------------------------------------------------------------------|----------------------------------------------------------------------------------------------------------------------------------|--|
| 6  | Location of property                                                                                                                                      | T |                                                                                                                                                                                                                                                  |                                                                                                                                  |  |
| a) | Plot No. / Survey No.                                                                                                                                     | : | Plot No - 8+9 New Survey No -                                                                                                                                                                                                                    | - 65/ 3/ 2/ 1                                                                                                                    |  |
| b) | Door No.                                                                                                                                                  | : | Residential Flat No. 07                                                                                                                                                                                                                          | La equ                                                                                                                           |  |
| c) | C.T.S. No. / Village                                                                                                                                      | : | Village - Anandvalli                                                                                                                                                                                                                             |                                                                                                                                  |  |
| d) | Ward / Taluka                                                                                                                                             | : | Taluka - Nashik                                                                                                                                                                                                                                  |                                                                                                                                  |  |
| e) | Mandal / District                                                                                                                                         | : | District - Nashik                                                                                                                                                                                                                                | t entre                                                                                                                          |  |
| f) | Date of issue and validity of layout of approved map / plan                                                                                               | : | Yes                                                                                                                                                                                                                                              | (TIM)                                                                                                                            |  |
| g) | Approved map / plan issuing authority                                                                                                                     | : |                                                                                                                                                                                                                                                  |                                                                                                                                  |  |
| h) | Whether genuineness or authenticity of approved map/ plan is verified                                                                                     | : | Copy of Approved Building Plan Accompanying Commencement Certificate No. A1/ 116/ 2021 dated.13.07.2021 issued by Assistant Director Town Planning, Nashik Municipal Corporation, Nashik                                                         |                                                                                                                                  |  |
| i) | Any other comments by our empanelled valuers on authentic of approved plan                                                                                |   | No /serious & stripe                                                                                                                                                                                                                             |                                                                                                                                  |  |
| 7  | Postal address of the property                                                                                                                            |   | Residential Flat No. 07, 4 <sup>th</sup> Floor, "Mangalmurti Apartme", Near Navshya Ganapati Parisar, Ganpati Nagar, Gangar Road, Plot No. 8+9, Village - Anandvalli, Taluka - Nash District - Nashik, Nashik, 422 013, State - Maharashtra, Ind |                                                                                                                                  |  |
| 8  | City / Town                                                                                                                                               | h | City - Nashik                                                                                                                                                                                                                                    | AKT HIDE THERES IN SA                                                                                                            |  |
|    | Residential area                                                                                                                                          | : | Yes                                                                                                                                                                                                                                              | LOT .                                                                                                                            |  |
|    | Commercial area                                                                                                                                           | : | No                                                                                                                                                                                                                                               |                                                                                                                                  |  |
|    | Industrial area                                                                                                                                           | : | No                                                                                                                                                                                                                                               |                                                                                                                                  |  |
| 9  | Classification of the area                                                                                                                                |   |                                                                                                                                                                                                                                                  |                                                                                                                                  |  |
|    | i) High / Middle / Poor                                                                                                                                   |   | Middle Class                                                                                                                                                                                                                                     | 1 5 2                                                                                                                            |  |
|    | ii) Urban / Semi Urban / Rura                                                                                                                             |   | Urban                                                                                                                                                                                                                                            | Transaction and the second                                                                                                       |  |
| 10 | Coming under Corporation limit / Village<br>Panchayat / Municipality                                                                                      | : | Village - Anandvalli Nashik Municipal Corporation                                                                                                                                                                                                |                                                                                                                                  |  |
| 11 | Whether covered under any State / Central Govt. enactments (e.g., Urban Land Ceiling Act) or notified under agency area/ scheduled area / cantonment area | : | No                                                                                                                                                                                                                                               |                                                                                                                                  |  |
| 12 | Boundaries of the property                                                                                                                                | : | As per site                                                                                                                                                                                                                                      | As per Document                                                                                                                  |  |
|    | North                                                                                                                                                     | : | 9.00 M. Wide Road                                                                                                                                                                                                                                | Road                                                                                                                             |  |