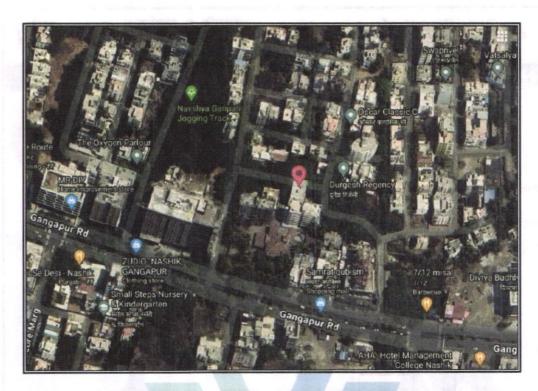

bility of CRZ provisions (Distance from sea-cost / tidal level must be incorporated) and their effect on |               |
| Saleability                                                                                                                                                        | Average       |
| Likely rental values in future                                                                                                                                     | ₹ 14000/-     |
| Any likely income it may generate                                                                                                                                  | Rental Income |







# **Actual Site Photographs**







# **Actual Site Photographs**











Since 1989



# Route Map of the property



Note: Red marks shows the exact location of the property



Longitude Latitude: 20°0'48.8"N 73°44'40.5"E

Note: The Blue line shows the route to site distance from nearest Railway Station (Nashik Road - 15.8).



Since 1989



# **Ready Reckoner Rate**



| Stamp Duty Ready Reckoner Market Value Rate for Flat                      | 42000     |          | 701      |         |
|---------------------------------------------------------------------------|-----------|----------|----------|---------|
| Flat Located on 4 <sup>th</sup> Floor                                     | -         |          |          |         |
| Stamp Duty Ready Reckoner Market Value Rate (After Increase/Decrease) (A) | 42,000.00 | Sq. Mtr. | 3,902.00 | Sq. Ft. |
| Stamp Duty Ready Reckoner Market value Rate for Land