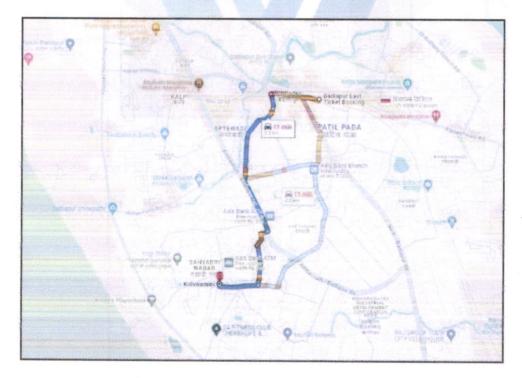

# Route Map of the property

Note: Red marks shows the exact location of the property