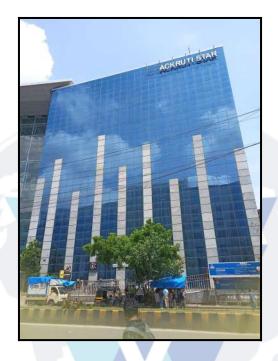

# Valuation Report of the Immovable Property

Details of the property under consideration:

Name of Owner : M/s. City Elevators Private Limited

Commercial Office No. 506, 5<sup>th</sup> Floor, **"Ackruti Star"**, New/Current Survey No. 96 B (Pt), 144, 145, 146, 249, Central Road, MIDC Road, Village - Mulgaon, Andheri (East), Taluka - Andheri, District - Mumbai Suburban, PIN - 400 093, State - Maharashtra, India.

# VALUATION OPINION REPORT

This is to certify that the property bearing Commercial Office No. 506, 5th Floor, "Ackruti Star", New/Current Survey No. 96 B (Pt), 144, 145, 146, 249, Central Road, MIDC Road, Village - Mulgaon, Andheri (East), Taluka - Andheri, District - Mumbai Suburban, PIN - 400 093, State - Maharashtra, India belongs to M/s. City Elevators Private Limited.