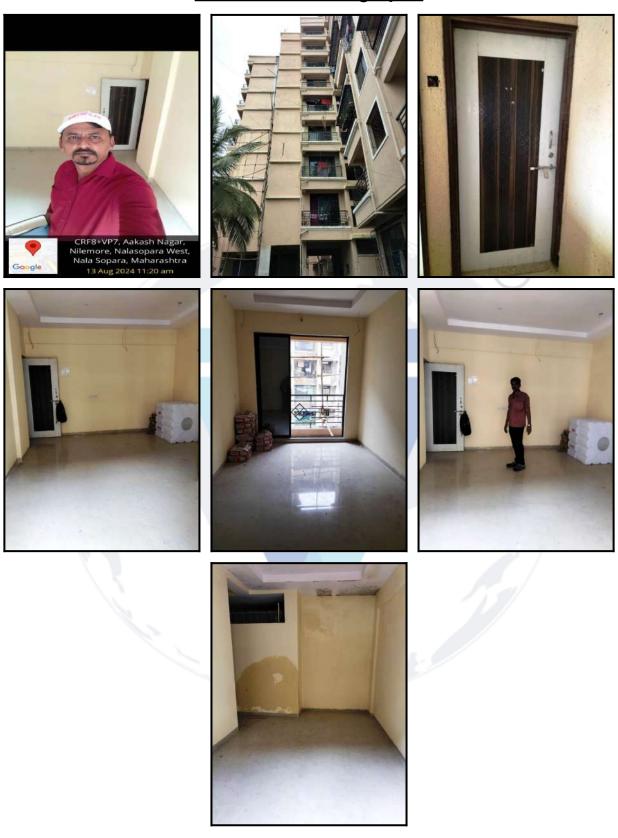

| Good                                          |
| Likely rental values in future                                                                                                                                                                                                     | ₹ 11,300/- (Expected rental income per month) |
| Any likely income it may generate                                                                                                                                                                                                  | Rental Income                                 |





# Actual Site Photographs







# Route Map of the property



Note: Red marks shows the exact location of the property



#### Longitude Latitude: 19°25'28.3"N 72°48'59.9"E

Note: The Blue line shows the route to site distance from nearest Railway Station (Nallasopara - 1.5 km.).



#### Page 12 of 25

# **Ready Reckoner Rate**

| Type of Area   | Urban                     |                       | Local Body Type | Corporation Class * C* |                        |                |
|----------------|---------------------------|-----------------------|-----------------|------------------------|------------------------|----------------|
| ocal Body Name | Vasai-Virar City Munici   | ipal Corporation      |                 |                        |                        |                |
| ind Mark       | Lands f