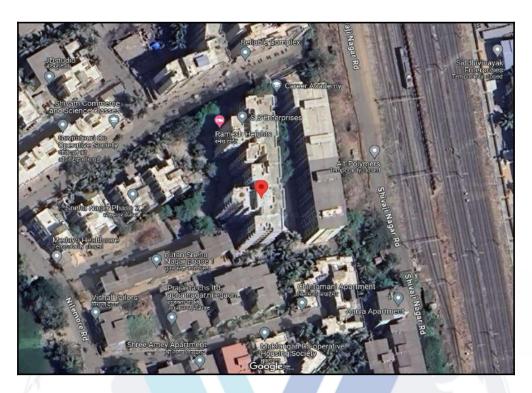

# Route Map of the property

Note: Red marks shows the exact location of the property