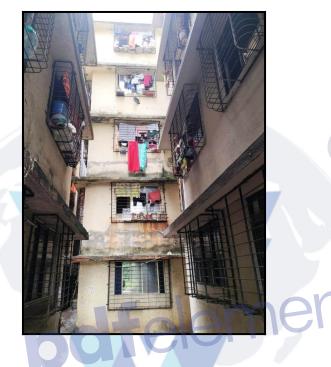

#### **Location**

The said building is located at Village - Virar, Taluka - Vasai, District - Palghar, PIN - 401 305. The property falls in Residential Zone. It is at a traveling distance 2.4 km. from Virar Railway Station.

#### Building

The building under reference is having Ground + 4 Upper Floors. It is a R.C.C. Framed Structure with 9" thick external walls and 6" Thk. Brick Masonery walls. The external condition of building is Normal. The building is used for Residential purpose. Ground Floor is having 4 Residential Flat. The building is without lift.