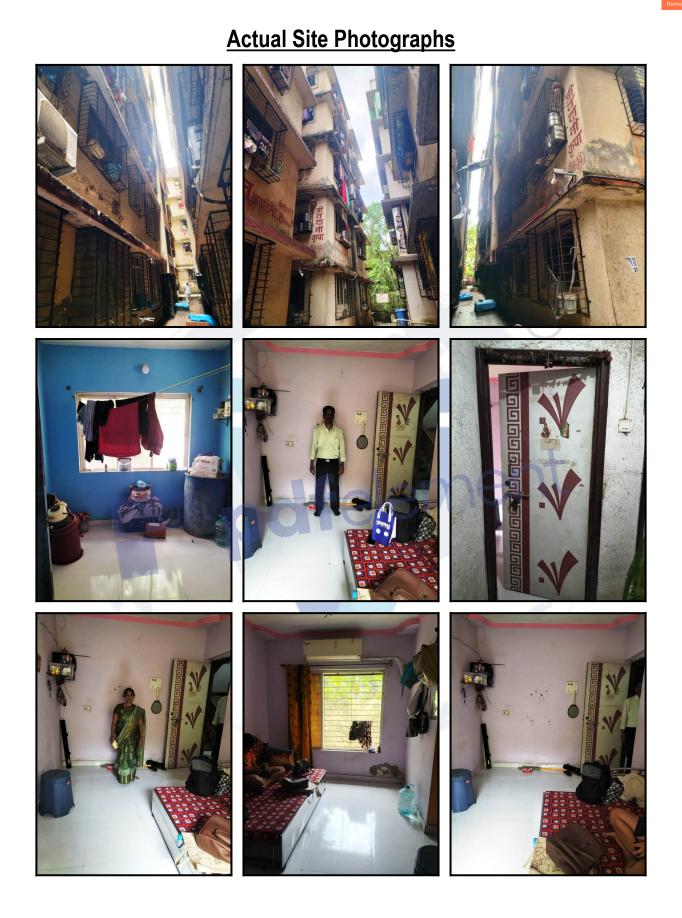

#### Building

The building under reference is having Ground + 4 Upper Floors. It is a R.C.C. Framed Structure with 9" thick external walls and 6" Thk. Brick Masonery walls. The external condition of building is Normal. The building is used for Residential purpose. Ground Floor is having 4 Residential Flat. The building is without lift.

#### **Residential Flat:**

The Residential Flat under reference is situated on the Ground Floor The composition of Residential Flat is 1 Bedroom + Living Room + Kitchen + Bathroom + WC. This Residential Flat is Vitrified tiles flooring, Teak wood door frame with flush shutters, Powder coated Aluminum sliding windows, Concealed plumbing with C.P. fittings. Electrical wiring with concealed etc.