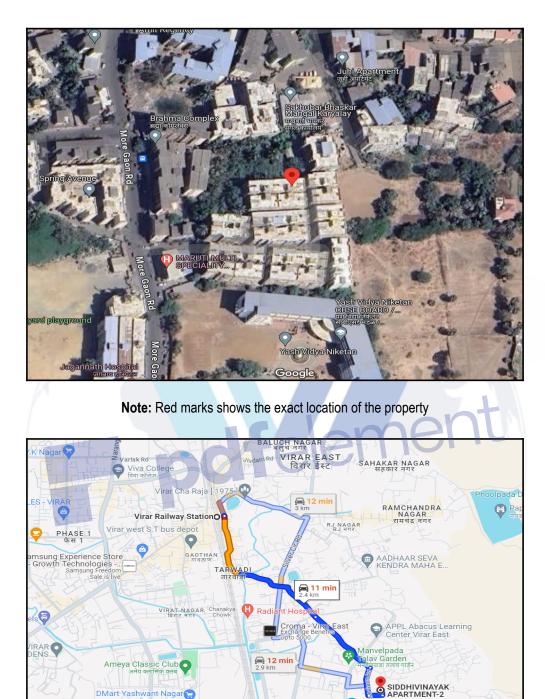

## Route Map of the property

## Longitude Latitude: 19°26'27.5"N 72°49'26.3"E

Goo

Virar Carshed 🗊 विरार कारशेड

GALA NAGAR गाला नगर

Riddhi Vinayak Multispeciality Hospital रिद्धीविनायूक Le Vivanta Banquet Masjid Abubakar Siddiqui

> MOREGAON मोरेगाव

Note: The Blue line shows the route to site distance from nearest Railway Station (Virar - 2.4 km.).