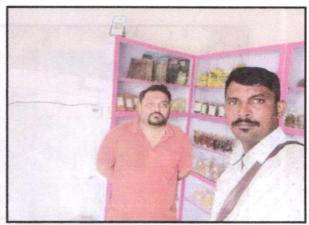

#### Building

The building under reference is having Ground + 7 Upper Floors. It is a R.C.C. Framed Structure with 9" thick external walls and 6" Thk. Brick Masonery walls. The external condition of building is Good. The building is used for Commercial purpose. Ground Floor is having 7 Commercial Shop. The building is having 1 lift.

#### Commercial Shop:

Since 1989

CONSULTANTA
Value A Approximat
A Approximat
Consultant Income in
Consult

The Commercial Shop under reference is situated on the Ground Floor The composition of shop is Single unit with Otla area & Height of otla area is 11.40 ft. This Commercial Shop is Vitrified Tile Flooring, Aluminium frame Glass door with MS Rolling Shutter, N.A., Concealed Electrificationetc.