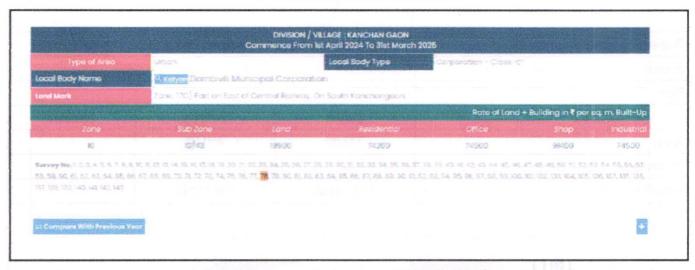

#### **Deduct Depreciation:**

| Year of Construction of the building                                           | :  | 2020 (As per occupancy certificate)                 |
|--------------------------------------------------------------------------------|----|-----------------------------------------------------|
| Expected total life of building                                                | :  | 60 Years                                            |
| Age of the building as on 2024                                                 | 1: | 4 Years                                             |
| Cost of Construction                                                           | :  | 271.20 Sq. Ft. X ₹ 2,800.00 = ₹ 7,59,360.00         |
| Depreciation {(100 - ) X (4 / 60)}                                             | 1: | N.A. Age of Property below 5 year                   |
| Amount of depreciation                                                         | 1: | ₹0.00                                               |
| Guideline rate obtained from the Stamp Duty Ready<br>Reckoner for new property |    | ₹ 91,400/- per Sq. M.<br>i.e. ₹ 8,491/- per Sq. Ft. |
| Guideline rate (after depreciate)                                              | :  | N.A. Age of Property below 5 year                   |
| Value of property as on 16th August 2024                                       | :  | 226.00 Sq. Ft. X ₹ 20,000 = ₹45,20,000.00           |

(Area of property x market rate of developed land & Residential premises as on 2024 - 2025 published in The Indian Valuer's Directory and Reference Book for purpose of valuation. — Depreciation)

| Fair value of the property as on 16th August 2024  | 1: | ₹ 45,20,000.00 - ₹ 0.00 = ₹ 45,20,000.00 |
|----------------------------------------------------|----|------------------------------------------|
| Total Value of the property                        | :  | ₹₹ 45,20,000.00                          |
| The realizable value of the property               | :  | ₹40,68,000.00                            |
| Distress value of the property                     | :  | ₹36,16,000.00                            |
| Insurable value of the property (271.20 X 2,800.00 | :  | ₹7,59,360.00                             |
| Guideline value of the property (271.20 X 8159.00) | 1: | ₹22,12,721.00                            |