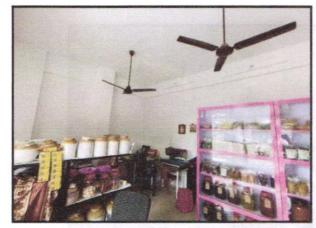

#### Commercial Shop:

Since 1989

CONSULTANTA
Value A Approximat
A Approximat
Consultant Income in
Consult

The Commercial Shop under reference is situated on the Ground Floor The composition of shop is Single unit with Otla area & Height of otla area is 11.40 ft. This Commercial Shop is Vitrified Tile Flooring, Aluminium frame Glass door with MS Rolling Shutter, N.A., Concealed Electrificationetc.