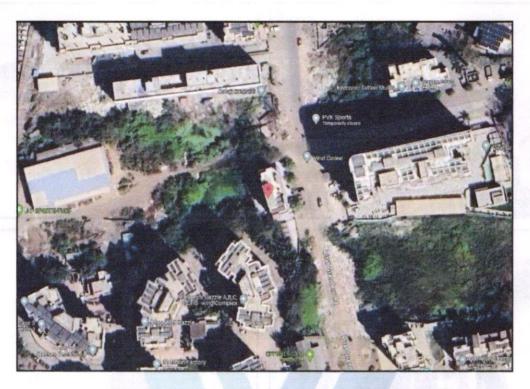

### Location

The said building is located at bearing Plot No - B inMunicipality Ward No - 10/43, Village - Kanchangaon , Taluka - Kalyan, District - Thane, PIN Code - 421 201. The property falls in Commercial Zone. It is at a traveling distance 1.6 Km from Thakurli Railway Station.

#### Building

The building under reference is having Ground + 7 Upper Floors. It is a R.C.C. Framed Structure with 9" thick external walls and 6" Thk. Brick Masonery walls. The external condition of building is Good. The building is used for Commercial purpose. Ground Floor is having 7 Commercial Shop. The building is having 1 lift.