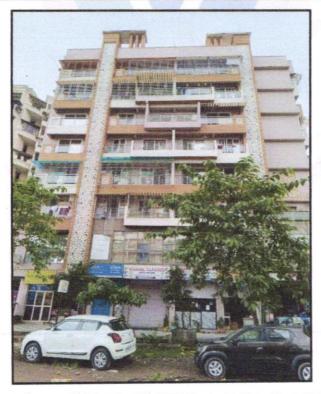

### Location

The said building is located at bearing Plot No - B inMunicipality Ward No - 10/43, Village - Kanchangaon , Taluka - Kalyan, District - Thane, PIN Code - 421 201. The property falls in Commercial Zone. It is at a traveling distance 1.6 Km from Thakurli Railway Station.

#### Building

The building under reference is having Ground + 7 Upper Floors. It is a R.C.C. Framed Structure with 9" thick external walls and 6" Thk. Brick Masonery walls. The external condition of building is Good. The building is used for Commercial purpose. Ground Floor is having 7 Commercial Shop. The building is having 1 lift.