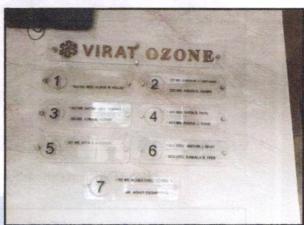

### Details of the property under consideration:

Name of Owner: Mr. Darshan Arvind Shah & Mr. Arvind Bhanji Shah

Commercial Shop No. 7, Ground Floor, "Virat Ozone", Near Virat Grandeur, Plot No. B, New/Current Survey No. 70/1, 78/11/2, Village - Kanchangaon, Municipality Ward No. 10/43, Taluka - Kalyan, District - Thane, Thakurli (East), PIN Code - 421 201, State - Maharashtra, India.

## **VALUATION OPINION REPORT**

This is to certify that the property bearing Commercial Shop No. 7, Ground Floor, "Virat Ozone", Near Virat Grandeur, Plot No. B, New/Current Survey No. 70/1, 78/11/2, Village - Kanchangaon, Municipality Ward No. 10/43, Taluka - Kalyan, District - Thane, Thakurli (East), PIN Code - 421 201, State - Maharashtra, India belongs to Mr. Darshan Arvind Shah & Mr. Arvind Bhanji Shah.