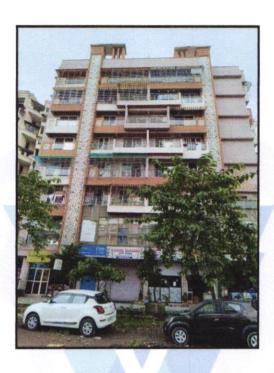

### Location

The said building is located at bearing Plot No - B inMunicipality Ward No - 10/43, Village - Kanchangaon , Taluka - Kalyan, District - Thane, PIN Code - 421 201. The property falls in Commercial Zone. It is at a traveling distance 1.6 Km from Thakurli Railway Station.

#### Building

The building under reference is having Ground + 7 Upper Floors. It is a R.C.C. Framed Structure with 9" thick external walls and 6" Thk. Brick Masonery walls. The external condition of building is Good. The building is used for Commercial purpose. Ground Floor is having 7 Commercial Shop. The building is having 1 lift.