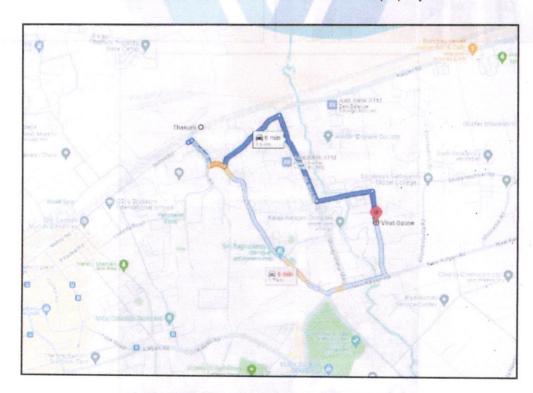

### Location

The said building is located at bearing Plot No - B inMunicipality Ward No - 10/43, Village - Kanchangaon , Taluka - Kalyan, District - Thane, PIN Code - 421 201. The property falls in Commercial Zone. It is at a traveling distance 1.6 Km from Thakurli Railway Station.