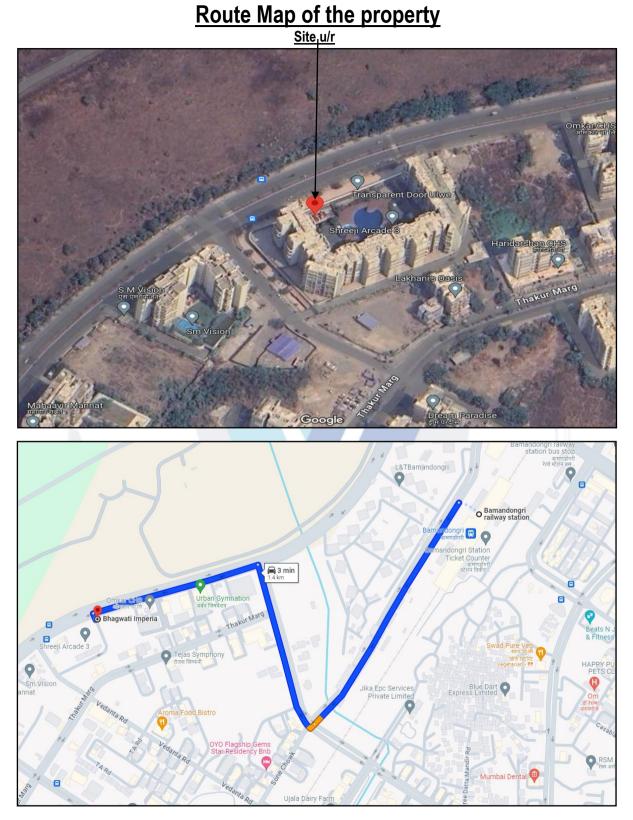

# VALUATION REPORT (IN RESPECT OF FLAT)

| Ι  | General                                                                                    |       |                                                                                                                                                                                                                                                  |
|----|--------------------------------------------------------------------------------------------|-------|--------------------------------------------------------------------------------------------------------------------------------------------------------------------------------------------------------------------------------------------------|
| 1. | Purpose for which the valuation is made                                                    | :     | To determine fair market value of the property                                                                                                                                                                                                   |
| 2. | a) Date of inspection                                                                      |       | 13.08.2024                                                                                                                                                                                                                                       |
|    | b) Date on which the valuation is made                                                     | 1     | 31.08.2024                                                                                                                                                                                                                                       |
| 3. | Copy of documents produced for perusal:                                                    |       | (TM)                                                                                                                                                                                                                                             |
|    | 1. Copy of Agreement dated 23.08.2024 betw                                                 | veer  | n Mr. Savji Andha Bhai Jatarara (The Transferor) AND                                                                                                                                                                                             |
|    | Mr. Vikas Singh, Mrs. Sabita S. Singh & Mrs                                                | s. Sa | apna V. Singh (The Transferee's).                                                                                                                                                                                                                |
|    | <ol> <li>Copy of Occupancy Certificate No. CIDC<br/>20.02.2014 issued by CIDCO.</li> </ol> | ) /   | BP - 12616 / ATPO / (NM & K) / 2014 / 217 dated                                                                                                                                                                                                  |
|    | 3. Copy of Commencement Certificate No. BP                                                 | - 12  | 2518 / 4027 / Unique Code : 20140302102313601 dated                                                                                                                                                                                              |
|    | 12.03.2019 issued by CIDCO.                                                                |       |                                                                                                                                                                                                                                                  |
|    | 4. Copy of Car Parking Letter dated 18.02.202                                              | 0 iss | sued by Bhagwati Developers.                                                                                                                                                                                                                     |
|    | 5. Copy of Architect Letter issued by Soyuz Ta                                             | lib ( | Architect).                                                                                                                                                                                                                                      |
| 4. | Name of the owner(s) and his / their address                                               | :     | Mr. Vikas Singh,                                                                                                                                                                                                                                 |
|    | (es) with Phone no. (details of share of each                                              |       | Mrs. Sabita S. Singh &                                                                                                                                                                                                                           |
|    | owner in case of joint ownership)                                                          |       | Mrs. Sapna V. Singh                                                                                                                                                                                                                              |
|    |                                                                                            |       | Address: Residential Flat No. 901, 9th Floor, Wing -<br>A, "Bhagwati Imperia Co-op. Hsg. Soc. Ltd.", Plot<br>No. 1 Sector - 9, Ulwe, Navi Mumbai, Taluka - Panvel,<br>District - Raigad, PIN - 410 206, State - Maharashtra,<br>Country - India. |
|    |                                                                                            |       | Contact Person:                                                                                                                                                                                                                                  |
|    |                                                                                            |       | Mr. Vikas Singh (Owner)                                                                                                                                                                                                                          |
|    |                                                                                            |       | Contact No. 9664111440                                                                                                                                                                                                                           |
|    |                                                                                            |       | Joint Ownership                                                                                                                                                                                                                                  |
|    |                                                                                            |       | Details of ownership share is not available                                                                                                                                                                                                      |
| 5. | Brief description of the property (Including                                               | :     | The property is a residential flat located on 9 <sup>th</sup> floor in                                                                                                                                                                           |
|    | Leasehold / freehold etc.)                                                                 |       | the said building. The composition of flat is 2 Bedroom<br>+ Living Room + Dining + Kitchen + 2 Toilets +                                                                                                                                        |
|    |                                                                                            |       | Balcony Area + Dry Balcony Area + Terrace Area.                                                                                                                                                                                                  |
|    |                                                                                            |       | (i.e. 2 BHK). The property is at 1.4 km. travelling                                                                                                                                                                                              |
|    |                                                                                            |       | distance from nearest railway station Bamandongari.                                                                                                                                                                                              |
| 6. | Location of property                                                                       | :     | <u> </u>                                                                                                                                                                                                                                         |
|    | a) Plot No. / Survey No.                                                                   | :     | Plot No. 1, Sector - 9                                                                                                                                                                                                                           |
|    |                                                                                            |       | ·                                                                                                                                                                                                                                                |