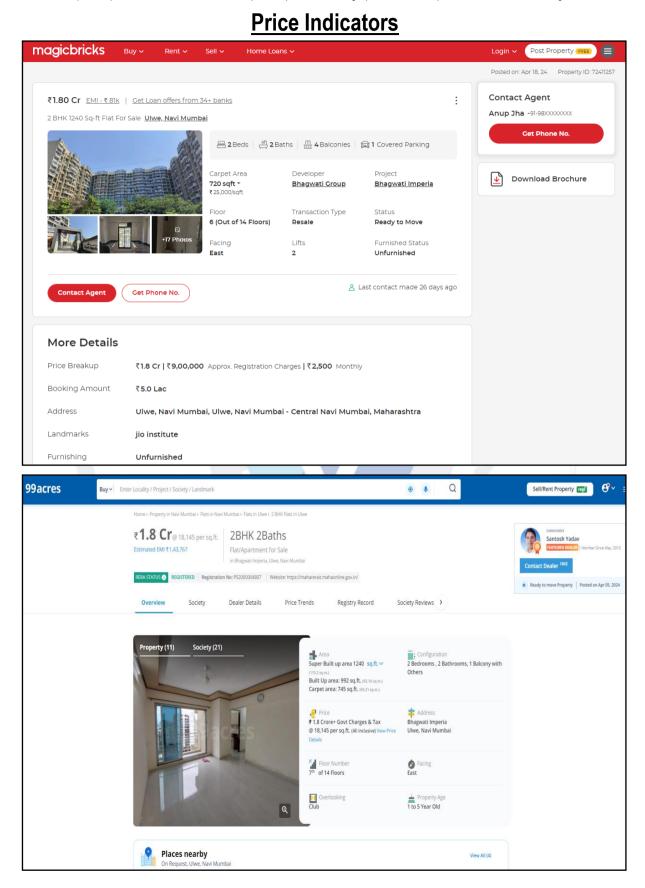

Considering various parameters recorded, existing economic scenario, and the information that is available with reference to the development of neighborhood and method selected for valuation, we are of the opinion that, the property premises can be assessed for this particular purpose at ₹ 1,54,66,000.00 (Rupees One Crore Fifty Four Lakhs Sixty Six Thousand Only).