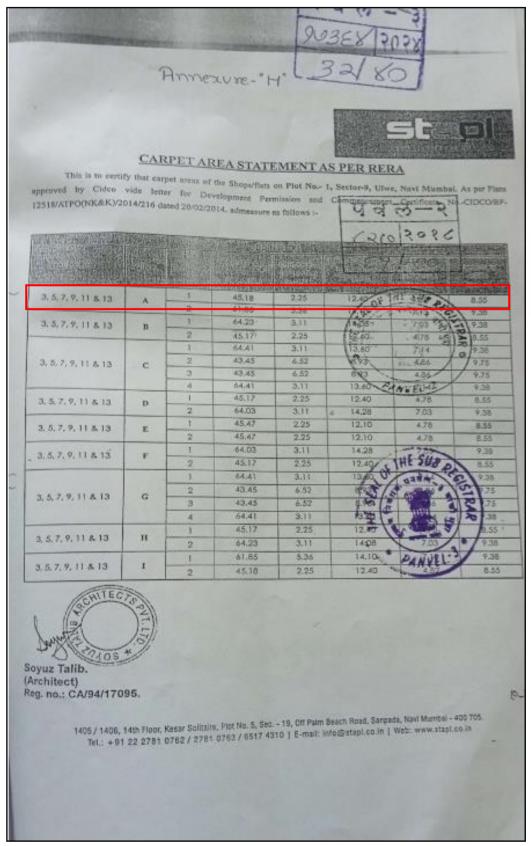

# VALUATION REPORT (IN RESPECT OF FLAT)

| Ι  | General                                                                                    |       |                                                                                                                                                                                                                                                  |
|----|--------------------------------------------------------------------------------------------|-------|--------------------------------------------------------------------------------------------------------------------------------------------------------------------------------------------------------------------------------------------------|
| 1. | Purpose for which the valuation is made                                                    | :     | To determine fair market value of the property                                                                                                                                                                                                   |
| 2. | a) Date of inspection                                                                      |       | 13.08.2024                                                                                                                                                                                                                                       |
|    | b) Date on which the valuation is made                                                     | 1     | 31.08.2024                                                                                                                                                                                                                                       |
| 3. | Copy of documents produced for perusal:                                                    |       | (TM)                                                                                                                                                                                                                                             |
|    | 1. Copy of Agreement dated 23.08.2024 betw                                                 | veer  | n Mr. Savji Andha Bhai Jatarara (The Transferor) AND                                                                                                                                                                                             |
|    | Mr. Vikas Singh, Mrs. Sabita S. Singh & Mrs                                                | s. Sa | apna V. Singh (The Transferee's).                                                                                                                                                                                                                |
|    | <ol> <li>Copy of Occupancy Certificate No. CIDC<br/>20.02.2014 issued by CIDCO.</li> </ol> | ) /   | BP - 12616 / ATPO / (NM & K) / 2014 / 217 dated                                                                                                                                                                                                  |
|    | 3. Copy of Commencement Certificate No. BP                                                 | - 12  | 2518 / 4027 / Unique Code : 20140302102313601 dated                                                                                                                                                                                              |
|    | 12.03.2019 issued by CIDCO.                                                                |       |                                                                                                                                                                                                                                                  |
|    | 4. Copy of Car Parking Letter dated 18.02.202                                              | 0 iss | sued by Bhagwati Developers.                                                                                                                                                                                                                     |
|    | 5. Copy of Architect Letter issued by Soyuz Ta                                             | lib ( | Architect).                                                                                                                                                                                                                                      |
| 4. | Name of the owner(s) and his / their address                                               | :     | Mr. Vikas Singh,                                                                                                                                                                                                                                 |
|    | (es) with Phone no. (details of share of each                                              |       | Mrs. Sabita S. Singh &                                                                                                                                                                                                                           |
|    | owner in case of joint ownership)                                                          |       | Mrs. Sapna V. Singh                                                                                                                                                                                                                              |
|    |                                                                                            |       | Address: Residential Flat No. 901, 9th Floor, Wing -<br>A, "Bhagwati Imperia Co-op. Hsg. Soc. Ltd.", Plot<br>No. 1 Sector - 9, Ulwe, Navi Mumbai, Taluka - Panvel,<br>District - Raigad, PIN - 410 206, State - Maharashtra,<br>Country - India. |
|    |                                                                                            |       | Contact Person:                                                                                                                                                                                                                                  |
|    |                                                                                            |       | Mr. Vikas Singh (Owner)                                                                                                                                                                                                                          |
|    |                                                                                            |       | Contact No. 9664111440                                                                                                                                                                                                                           |
|    |                                                                                            |       | Joint Ownership                                                                                                                                                                                                                                  |
|    |                                                                                            |       | Details of ownership share is not available                                                                                                                                                                                                      |
| 5. | Brief description of the property (Including                                               | :     | The property is a residential flat located on 9 <sup>th</sup> floor in                                                                                                                                                                           |
|    | Leasehold / freehold etc.)                                                                 |       | the said building. The composition of flat is 2 Bedroom<br>+ Living Room + Dining + Kitchen + 2 Toilets +                                                                                                                                        |
|    |                                                                                            |       | Balcony Area + Dry Balcony Area + Terrace Area.                                                                                                                                                                                                  |
|    |                                                                                            |       | (i.e. 2 BHK). The property is at 1.4 km. travelling                                                                                                                                                                                              |
|    |                                                                                            |       | distance from nearest railway station Bamandongari.                                                                                                                                                                                              |
| 6. | Location of property                                                                       | :     | <u> </u>                                                                                                                                                                                                                                         |
|    | a) Plot No. / Survey No.                                                                   | :     | Plot No. 1, Sector - 9                                                                                                                                                                                                                           |
|    |                                                                                            |       | ·                                                                                                                                                                                                                                                |

Since 1989

An ISO 9001 : 2015 Certified Company

|     | b)     | Door No.                                 | :   | Residential Flat No. 901        |                                  |  |  |
|-----|--------|------------------------------------------|-----|---------------------------------|----------------------------------|--|--|
|     | c)     | C.T.S. No. / Village                     |     | Village – Ulwe of 12.5%         | (Erstwhile Gaothan               |  |  |
|     | •,     |                                          |     | expansion Scheme)               |                                  |  |  |
|     | d)     | Ward / Taluka                            | :   | Taluka - Panvel                 |                                  |  |  |
|     | e)     | Mandal / District                        | :   | District - Raigad               |                                  |  |  |
|     | f)     | Date of issue and validity of layout of  | :   | As Occupancy Certificate        | is received may be               |  |  |
|     |        | approved map / plan                      |     | assumed that the constructio    | n is as per sanctioned           |  |  |
|     | g)     | Approved map / plan issuing authority    | :   | plan.                           |                                  |  |  |
|     | h)     | Whether genuineness or authenticity of   | :   | N.A                             |                                  |  |  |
|     |        | approved map/ plan is verified           |     |                                 |                                  |  |  |
|     | i)     | Any other comments by our                | 3   | N.A                             |                                  |  |  |
|     |        | empanelled valuers on authentic of       |     |                                 | $\frown$                         |  |  |
|     |        | approved plan                            |     |                                 | TM)                              |  |  |
| 7.  | Posta  | al address of the property               | • • | Residential Flat No. 901,       | 9 <sup>th</sup> Floor, Wing - A, |  |  |
|     |        |                                          |     | "Bhagwati Imperia Co-op. H      | -                                |  |  |
|     |        |                                          |     | 1 Sector - 9, Ulwe, Navi Mu     |                                  |  |  |
|     |        |                                          |     | District - Raigad, PIN - 410 20 | 6, State - Maharashtra,          |  |  |
|     | /      |                                          |     | Country - India.                |                                  |  |  |
| 8.  |        | Town                                     | :   | Ulwe, Navi Mumbai               |                                  |  |  |
|     | Resid  | dential area                             | 1   | Yes                             |                                  |  |  |
|     |        | mercial area                             | /   | No                              |                                  |  |  |
|     | Indus  | strial area                              | :   | No                              |                                  |  |  |
| 9.  | Class  | sification of the area                   | :/  |                                 | 1                                |  |  |
|     | i) Hig | h / Middle / Poor                        | 1   | Middle Class                    | P.                               |  |  |
|     | /      | ban / Semi Urban / Rural                 |     | Semi Urban                      |                                  |  |  |
| 10  | Comi   | ng under Corporation limit / Village     | 1   | Village – Ulwe                  | 11/                              |  |  |
|     |        | hayat / Municipality                     |     | Navi Mumbai Municipal Corpor    | ration                           |  |  |
| 11  |        | her covered under any State / Central    | :   | No                              |                                  |  |  |
|     |        | enactments (e.g., Urban Land Ceiling     |     |                                 |                                  |  |  |
|     | · ·    | or notified under agency area/ scheduled |     |                                 |                                  |  |  |
|     |        | / cantonment area                        |     |                                 |                                  |  |  |
| 12  |        | idaries of the property                  |     | As per actual site              | As per document                  |  |  |
|     | North  |                                          |     | Road                            | 30 Meters Wide Road              |  |  |
|     | South  | 1                                        | :   | 'B' Wing of Bhagwati Imperia    | Plot No. 18 to 21                |  |  |
|     | East   |                                          | :   | Open Plot                       | Plot No. 2                       |  |  |
|     | West   |                                          | :   | Recreation Area                 | 15 Meters Wide Road              |  |  |
|     | Boun   | ndaries of the Flat                      |     | As per actual site              | As per document                  |  |  |
|     | North  |                                          | :   | Flat No. 902                    | Details not available            |  |  |
|     | South  | 1                                        | •   | Marginal Space                  | Details not available            |  |  |
|     | East   |                                          | •   | Marginal Space                  | Details not available            |  |  |
|     | West   |                                          | •   | Marginal Space                  | Details not available            |  |  |
| 13. | Exten  | nt of the site                           | :   | Carpet Area in Sq. Ft. = 565.00 |                                  |  |  |
|     |        |                                          |     | Balcony Area in Sq. Ft. = 32.00 |                                  |  |  |
|     |        |                                          |     | Dry Balcony Area in Sq. Ft. = 5 |                                  |  |  |
|     |        |                                          |     | Terrace Area in Sq. Ft. = 38.00 | J                                |  |  |