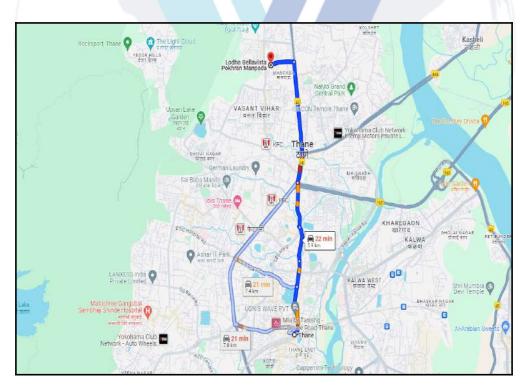

#### Longitude Latitude: 19°13'55.9"N 72°58'15.8"E

Note: The Blue line shows the route to site distance from nearest Railway Station (Thane - 5.9 km.).