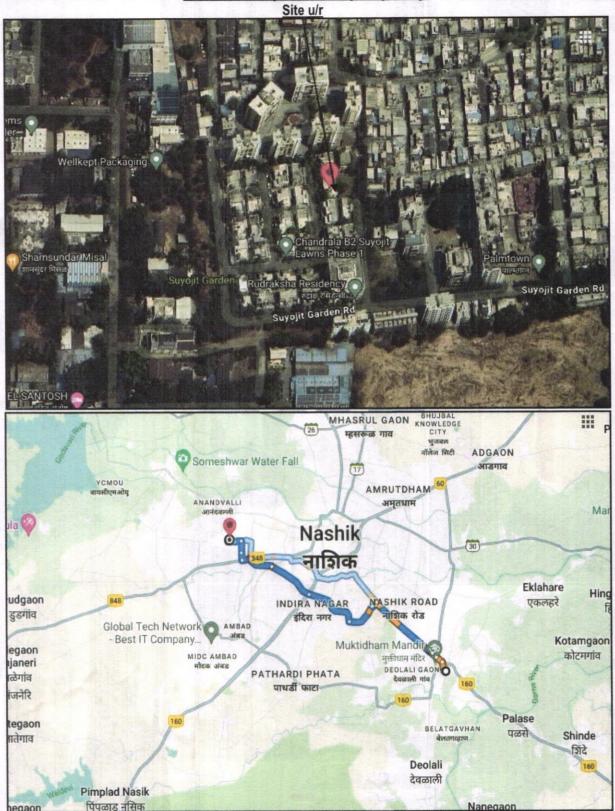

Shri. Tanmay Devidas Alias, Ravindra Kulkarni.

Name of Owner: Shri. Vasant Vishnu Ghumre &

Sau. Ranjana Vasant Ghumre.

Residential Apartment No. 57 (As Per Building Plan) & A-63 (A Type As Per Brochure), Ground + First Floor, " Suyojit Lawns Phase - 1 Apartment ", Gat No. 100/ 1, 100/ 2(P), Near Suyojit Garden, Kamgar Nagar, Satpur Colony, Kamgar Road, Village - Satpur, Taluka & District - Nashik, PIN Code - 422 007, State - Maharashtra, Country - India.

Latitude Longitude: 20°00'05.1"N 73°44'39.7"E