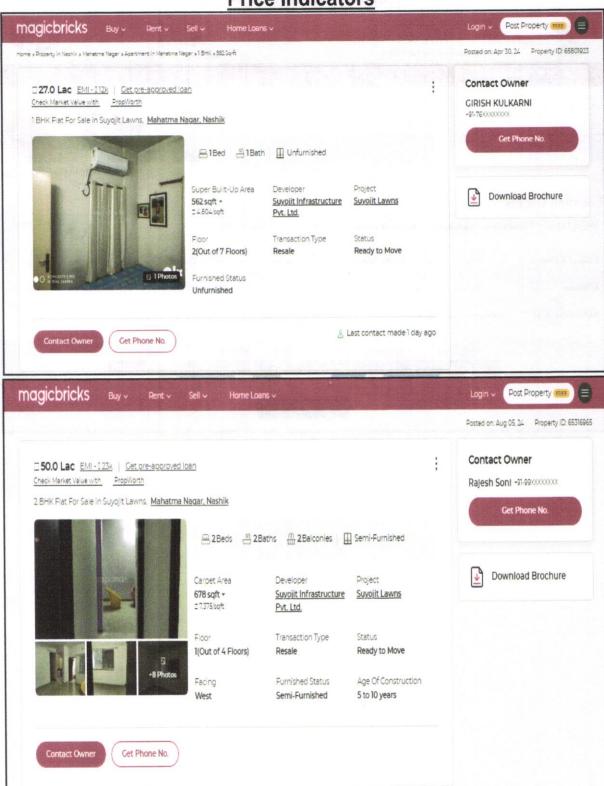

Considering various parameters recorded, existing economic scenario, and the information that is available with reference to the development of neighborhood and method selected for valuation, we are of the opinion that, the property premises can be assessed for this particular purpose at ₹ 72,76,320.00 (Rupees Seventy-Two Lakh Seventy-Six Thousand Three Hundred Twenty Only).