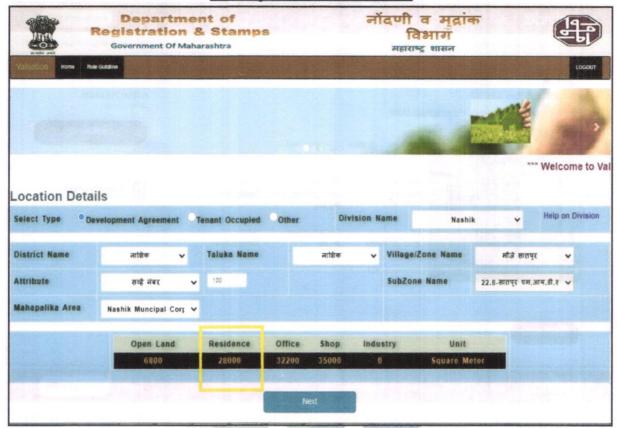

Considering various parameters recorded, existing economic scenario, and the information that is available with reference to the development of neighborhood and method selected for valuation, we are of the opinion that, the property premises can be assessed for this particular purpose at ₹ 72,76,320.00 (Rupees Seventy-Two Lakh Seventy-Six Thousand Three Hundred Twenty Only).