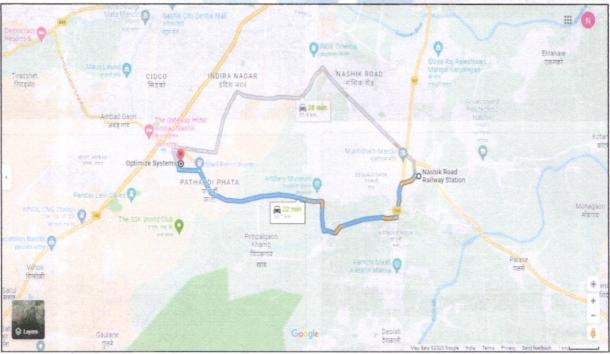

Since 1989

|    |          |                                                                            | _ |                                                                                                                                                                                                                                                                                                                                                                                                                                                                                   |
|----|----------|----------------------------------------------------------------------------|---|-----------------------------------------------------------------------------------------------------------------------------------------------------------------------------------------------------------------------------------------------------------------------------------------------------------------------------------------------------------------------------------------------------------------------------------------------------------------------------------|
|    |          |                                                                            |   | As per Approved Plan, the composition of Flat No. 10 is Living + Kitchen + WC + Bath + Passage + Balcony (i.e.1RK)  But as per site inspection, we observed the 2 separate entrance to the flat no. 10. For open terrace entrances is from living room.  As per Approved Plan, the composition of Flat No. 11 is Living + Kitchen + Toilet + Passage + Balcony+ Open Terrace (i.e.1RK+ Open Terrace)  The property is at 10.7 Mtr. distances from nearest railway station Nashik. |
|    | <u> </u> |                                                                            |   | Landmark: Near Strawberry English Medium School                                                                                                                                                                                                                                                                                                                                                                                                                                   |
| 6. | -        | ation of property                                                          | : | A SOCIAL PLANTS                                                                                                                                                                                                                                                                                                                                                                                                                                                                   |
|    | a)       | Plot No. / Survey No.                                                      | : | Survey No.320/3/1, Plot No.8                                                                                                                                                                                                                                                                                                                                                                                                                                                      |
|    | b)       | Door No.                                                                   | : | Residential Flat No.10 & 11                                                                                                                                                                                                                                                                                                                                                                                                                                                       |
|    | c)       | T.S. No. / Village                                                         | : | Village- Pathardi                                                                                                                                                                                                                                                                                                                                                                                                                                                                 |
|    | d)       | Ward / Taluka                                                              | : | Taluka – Nashik                                                                                                                                                                                                                                                                                                                                                                                                                                                                   |
|    | e)       | Mandal / District                                                          | : | District - Nashik                                                                                                                                                                                                                                                                                                                                                                                                                                                                 |
|    | f)       | Date of issue and validity of layout of approved map / plan                | V | Copy of Approved Building Plan Accompaining Commencement Certificate No. CD / 149 dated 26.03.2021 issued by Executive Engineer Town Planning Nashik Municipal Corporation, Nashik                                                                                                                                                                                                                                                                                                |
|    | g)       | Approved map / plan issuing authority                                      |   | Nashik Municipal Corporation, Nashik                                                                                                                                                                                                                                                                                                                                                                                                                                              |
|    | h)       | Whether genuineness or authenticity of approved map/ plan is verified      | : | Yes                                                                                                                                                                                                                                                                                                                                                                                                                                                                               |
|    | i)       | Any other comments by our empanelled valuers on authentic of approved plan | : | No                                                                                                                                                                                                                                                                                                                                                                                                                                                                                |
| 7. |          | al address of the property                                                 |   | Residential Flat Nos. 10 & 11, Fourth Floor "Nilkanth Residency", Survey No. 320/3/1, Plot No. 8, Near Strawberry English Medium School, Murlidhar Vyas Colony, Pathardi Phata, Village- Pathardi, Taluka & District - Nashik, PIN Code - 422 010, State - Maharashtra, Country - India                                                                                                                                                                                           |
| 8. | City     | / Town                                                                     | : | Nashik                                                                                                                                                                                                                                                                                                                                                                                                                                                                            |
|    | Resi     | dential area                                                               | : | Yes                                                                                                                                                                                                                                                                                                                                                                                                                                                                               |
|    | Com      | nmercial area                                                              | : | No                                                                                                                                                                                                                                                                                                                                                                                                                                                                                |
|    | Indu     | strial area                                                                | : | No                                                                                                                                                                                                                                                                                                                                                                                                                                                                                |
| 9. | Clas     | sification of the area                                                     | : |                                                                                                                                                                                                                                                                                                                                                                                                                                                                                   |
|    |          | gh / Middle / Poor                                                         | : | Middle Class                                                                                                                                                                                                                                                                                                                                                                                                                                                                      |
|    | ,        | rban / Semi Urban / Rural                                                  | : | Urban                                                                                                                                                                                                                                                                                                                                                                                                                                                                             |