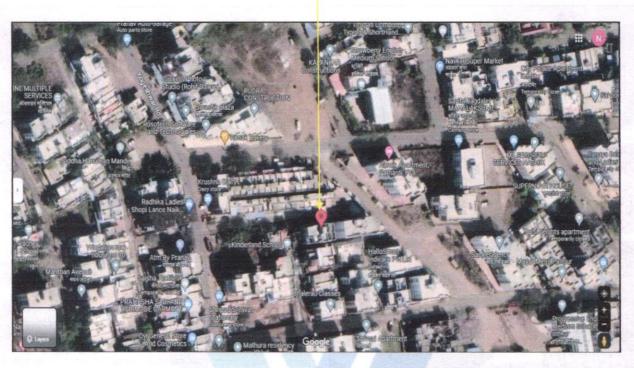

| Good                               |
| ii)                | Likely rental values in future in                                                                                                                                                                 | ₹ 8,000.00 expected rent per month |
| iii)               | Any likely income it may generate                                                                                                                                                                 | Rental Income                      |





# Actual Site Photographs (Flat No. 10)















Since 1989



# Actual Site Photographs (Flat No.11)













# Route Map of the property





Longitude Latitude: 19°57'04.2"N 73°45'52.4"E

Note: The Blue line shows the route to site from nearest railway station (Nashik -10.7 Km.)









# **Price Indicators**









# **Price Indicators**









As a result of my appraisal and analysis, it is my considered opinion that the present fair market value of the above property in the prevailing condition with aforesaid specifications is ₹ 42,03,200.00 (Rupees Forty Two Lakh Three Thousand Two Hundred Only). The Realizable Value of the above property is ₹ 39,93,040.00 (Rupees Thirty Nine Lakh Ninety Three Thousand Forty Only). And the distress value ₹ 33,62,560.00 (Rupees Thirty Three Lakh Sixty Two Thousand Five Hundred Sixty Only).

Place: Nashik Date :09.08.2024

## For VASTUKALA CONSULTANTS (I) PVT. LTD.

Sharadkumar Chali