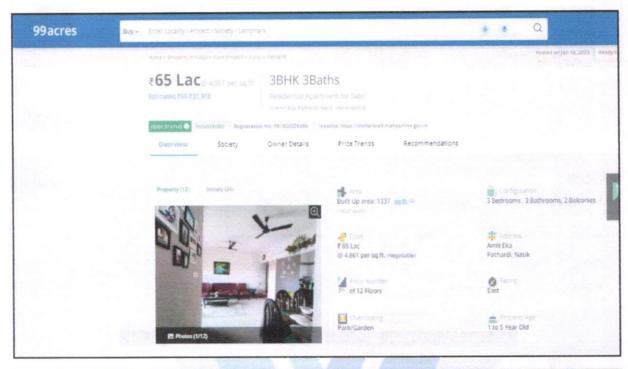

in future in                                                                                                                                                                 | ₹ 8,000.00 expected rent per month |
| iii)               | Any likely income it may generate                                                                                                                                                                 | Rental Income                      |





# Actual Site Photographs (Flat No. 10)















Since 1989



# Actual Site Photographs (Flat No.11)













# Route Map of the property





Longitude Latitude: 19°57'04.2"N 73°45'52.4"E

Note: The Blue line shows the route to site from nearest railway station (Nashik -10.7 Km.)









# **Price Indicators**









# **Price Indicators**









As a result of my appraisal and analysis, it is my considered opinion that the present fair market value of the above property in the prevailing condition with aforesaid specifications is ₹ 42,03,200.00 (Rupees Forty Two Lakh Three Thousand Two Hundred Only). The Realizable Value of the above property is ₹ 39,93,040.00 (Rupees Thirty Nine Lakh Ninety Three Thousand Forty Only). And the distress value ₹ 33,62,560.00 (Rupees Thirty Three Lakh Sixty Two Thousand Five Hundred Sixty Only).

Place: Nashik Date :09.08.2024

## For VASTUKALA CONSULTANTS (I) PVT. LTD.

Sharadkumar Chalikwar

Digitally signed by Sharadkumar Chalikwai DN: cn=Sharadkumar Chalikwar, o=Vastukala Consultants (I) Pvt. Ltd.,

c=IN Date: 2024.08.09 17:48:50 +05'30'

Director

Sharadku