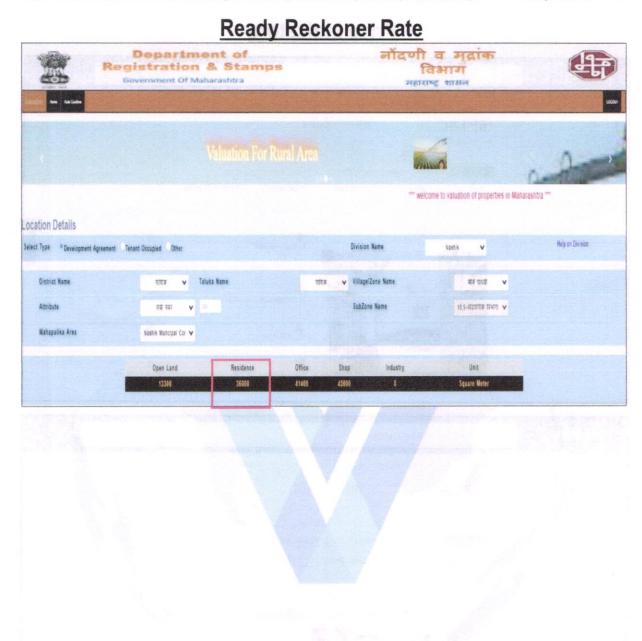

| Likely rental values in future in                                                                                                                                                                 | ₹ 8,000.00 expected rent per month |
| iii)               | Any likely income it may generate                                                                                                                                                                 | Rental Income                      |





# Actual Site Photographs (Flat No. 10)















Since 1989



# Actual Site Photographs (Flat No.11)













# Route Map of the property





Longitude Latitude: 19°57'04.2"N 73°45'52.4"E

Note: The Blue line shows the route to site from nearest railway station (Nashik -10.7 Km.)









# **Price Indicators**









# **Price Indicators**









As a result of my appraisal and analysis, it is my considered opinion that the present fair market value of the above property in the prevailing condition with aforesaid specifications is ₹ 42,03,200.00 (Rupees Forty Two Lakh Three Thousand Two Hundred Only). The Realizable Value of the above property is ₹ 39,93,040.00 (Rupees Thirty Nine Lakh Ninety Three Thousand Forty Only). And the distress value ₹ 33,62,560.00 (Rupees Thirty Three Lakh Sixty Two Thousand Five Hundred Sixty Only).

Place: Nashik Date :09.08.2024

## For VASTUKALA CONSULTANTS (I) PVT. LTD.

Sharadkumar Chalikwar

Digitally signed by Sharadkumar Chalikwai DN: cn=Sharadkumar Chalikwar, o=Vastukala Consultants (I) Pvt. Ltd.,

c=IN Date: 2024.08.09 17:48:50