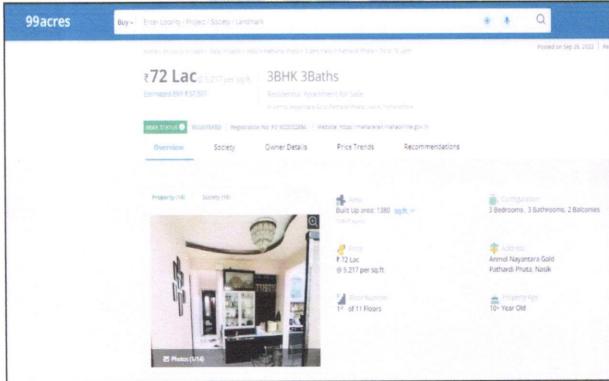

n future in                                                                                                                                                                 | ₹ 8,000.00 expected rent per month |
| iii)               | Any likely income it may generate                                                                                                                                                                 | Rental Income                      |





# Actual Site Photographs (Flat No. 10)















Since 1989



# Actual Site Photographs (Flat No.11)













# Route Map of the property





Longitude Latitude: 19°57'04.2"N 73°45'52.4"E

Note: The Blue line shows the route to site from nearest railway station (Nashik -10.7 Km.)









# **Price Indicators**









# **Price Indicators**









As a result of my appraisal and analysis, it is my considered opinion that the present fair market value of the above property in the prevailing condition with aforesaid specifications is ₹ 42,03,200.00 (Rupees Forty Two Lakh Three Thousand Two Hundred Only). The Realizable Value of the above property is ₹ 39,93,040.00 (Rupees Thirty Nine Lakh Ninety Three Thousand Forty Only). And the distress value ₹ 33,62,560.00 (Rupees Thirty Three Lakh Sixty Two Thousand Five Hundred Sixty Only).

Place: Nashik Date :09.08.2024

## For VASTUKALA CONSULTANTS (I) PVT. LTD.

Sharadkumar Chalikwar

Digitally signed by Sharadkumar Chalikwai DN: cn=Sharadkumar Chalikwar, o=Vastukala Consultants (I) Pvt. Ltd.,

c=IN Date: 2024.08.09 17:48:50 +05'30'

Director

Sharadkuma