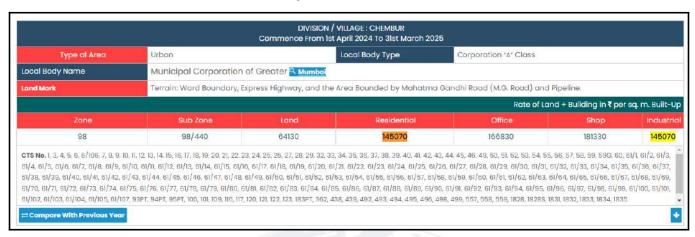

# **Ready Reckoner Rate**

| Stamp Duty Ready Reckoner Market Value Rate for Flat                      | 145070      |          |           |         |
|---------------------------------------------------------------------------|-------------|----------|-----------|---------|
| Flat Located on 3 <sup>rd</sup> Floor                                     | -3          |          | (TM)      |         |
| Stamp Duty Ready Reckoner Market Value Rate (After Increase/Decrease) (A) | 1,45,070.00 | Sq. Mtr. | 13,477.00 | Sq. Ft. |
| Stamp Duty Ready Reckoner Market value Rate for Land (B)                  | 64130       |          |           |         |
| The difference between land rate and building rate(A-B=C)                 | 80,940.00   |          |           |         |
| Percentage after Depreciation as per table(D)                             | 100%        | - /      |           |         |
| Rate to be adopted after considering depreciation [B + (C X D)]           | 1,45,070.00 | Sq. Mtr. | 13,477.00 | Sq. Ft. |