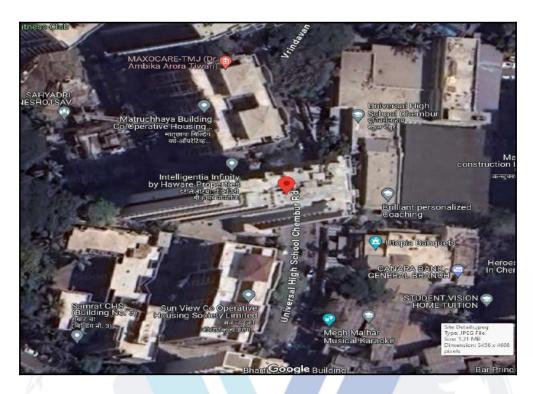

# **Route Map of the property**

Note: Red marks shows the exact location of the property

Longitude Latitude: 19°4'9.8"N 72°53'58.2"E

Note: The Blue line shows the route to site distance from nearest Railway Station (Chembur - 1.5 km.).