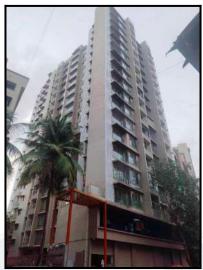

| Good                                        |
| Likely rental values in future                                                                                                                                                                                            | 29,800/- (Expected rental income per month) |
| Any likely income it may generate                                                                                                                                                                                         | Rental Income                               |





# **Actual Site Photographs**























# **Actual Site Photographs**

















# **Route Map of the property**



Note: Red marks shows the exact location of the property



Longitude Latitude: 19°4'9.8"N 72°53'58.2"E

Note: The Blue line shows the route to site distance from nearest Railway Station (Chembur - 1.5 km.).



# **Ready Reckoner Rate**



| Stamp Duty Ready Reckoner Market Value Rate for Flat                      | 145070      |          |           |         |
|---------------------------------------------------------------------------|-------------|----------|-----------|---------|
| Flat Located on 3 <sup>rd</sup> Floor                                     | -3          |          | (TM)      |         |
| Stamp Duty Ready Reckoner Market Value Rate (After Increase/Decrease) (A) | 1,45,