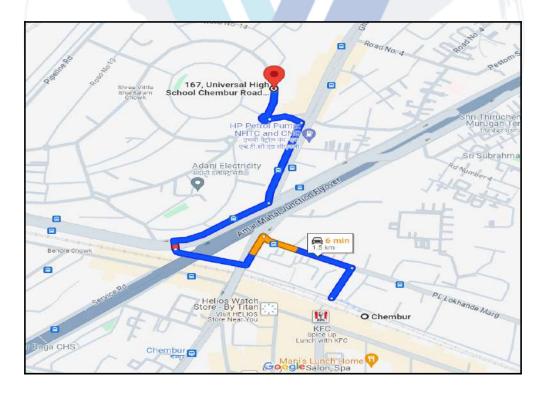

# **Route Map of the property**

Note: Red marks shows the exact location of the property

Longitude Latitude: 19°4'9.8"N 72°53'58.2"E

Note: The Blue line shows the route to site distance from nearest Railway Station (Chembur - 1.5 km.).