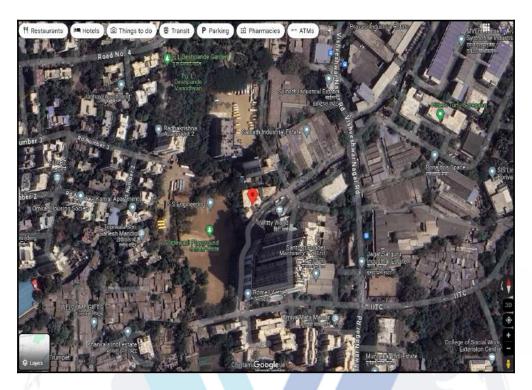

## Route Map of the property

Note: Red marks shows the exact location of the property