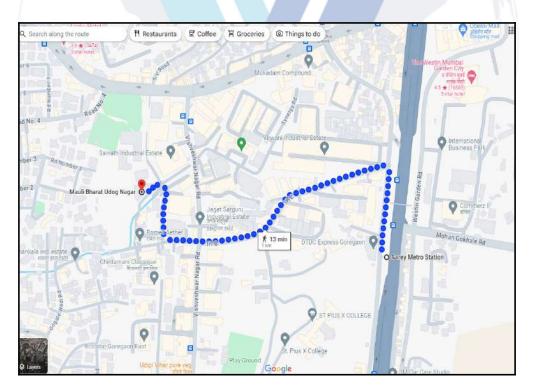

#### Longitude Latitude: 19°10'14.1"N 72°51'10.8"E

Note: The Blue line shows the route to site distance from nearest Metro Station (Aarey - 1.00 Km. ).