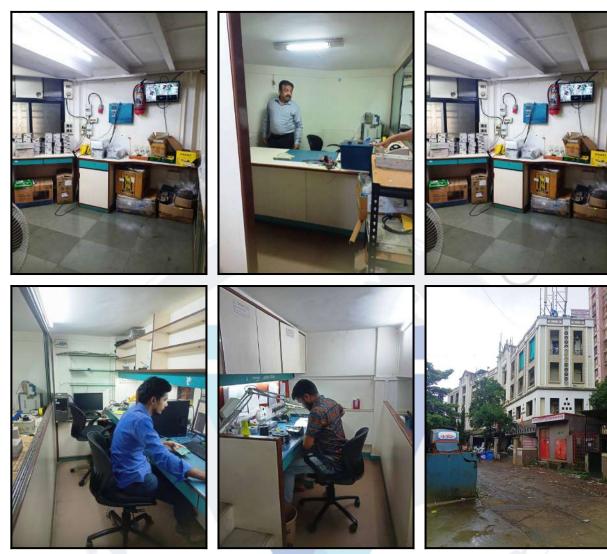

| Good                                         |
| Likely rental values in future                                                                                                                                                                                                     | Rs. 55,000/- Present Rental income per month |
| Any likely income it may generate                                                                                                                                                                                                  | Rental Income                                |

Vastukala Consultants (I) Pvt. Ltd.



Since 1989



#### Page 10 of 27

## **Actual Site Photographs**









## **Actual Site Photographs**





Since 1989



## Route Map of the property



Note: Red marks shows the exact location of the property



#### Longitude Latitude: 19°10'14.1"N 72°51'10.8"E

Note: The Blue line shows the route to site distance from nearest Metro Station (Aarey - 1.00 Km. ).





## **Ready Reckoner Rate**

|                                         | Regis                  | epartme<br>tration &                 | & Stamp       | 05