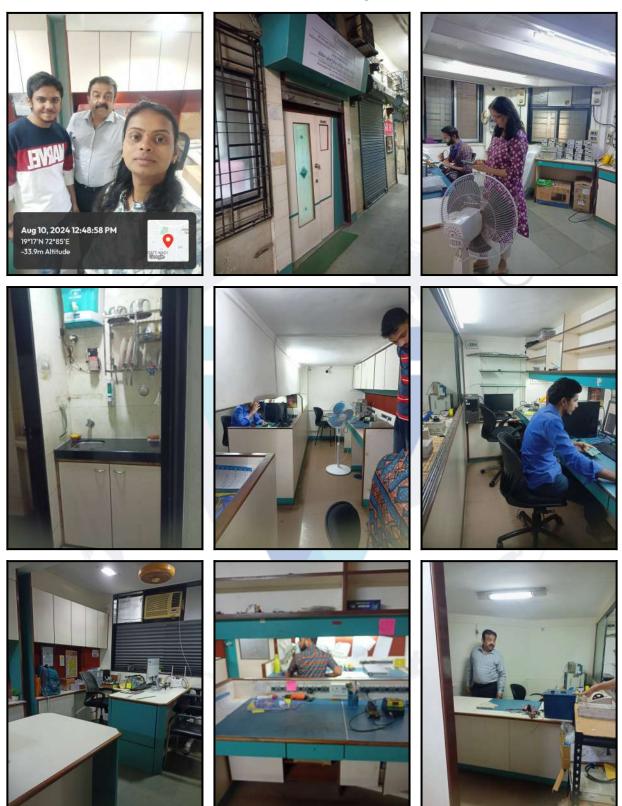

| Good                                         |
| Likely rental values in future                                                                                                                                                                                                     | Rs. 55,000/- Present Rental income per month |
| Any likely income it may generate                                                                                                                                                                                                  | Rental Income                                |

Vastukala Consultants (I) Pvt. Ltd.



Since 1989



#### Page 10 of 27

## **Actual Site Photographs**









## **Actual Site Photographs**





Since 1989



## Route Map of the property



Note: Red marks shows the exact location of the property



#### Longitude Latitude: 19°10'14.1"N 72°51'10.8"E

Note: The Blue line shows the route to site distance from nearest Metro Station (Aarey - 1.00 Km. ).





## **Ready Reckoner Rate**

|                                         | Regis                  | epartme<br>tration &                 | & Stamp       | 05