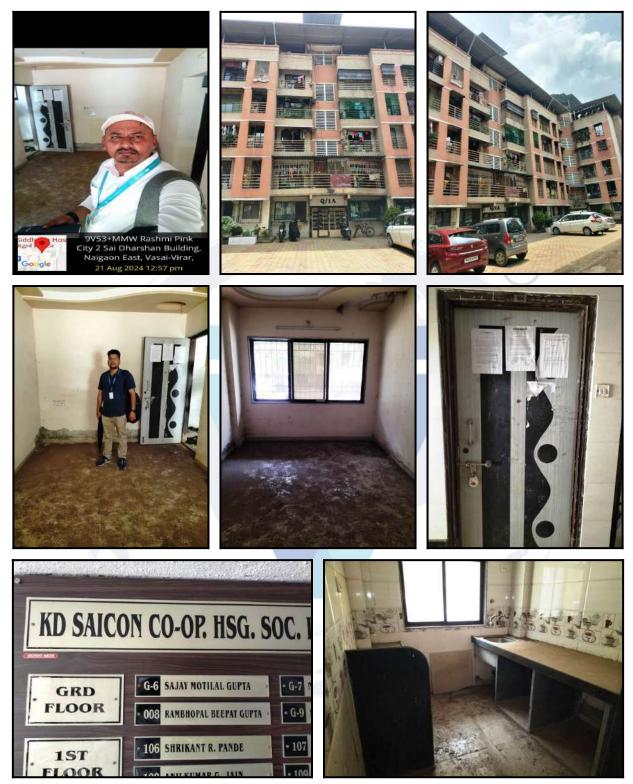

## **Actual Site Photographs**

## VALUATION OPINION REPORT

This is to certify that the property bearing Residential Flat No. 006, Ground Floor, Building No Q/1A, "K. D. Saicon Co-op. Hsg. Soc. Ltd.", Opp. Don Bosco School, Village - Juchandra, Naigaon, Taluka - Vasai, District - Palghar, Naigaon (East), PIN - 401 208, State - Maharashtra, India belongs to Sanjay Motilal Gupta .

# Valuation Report of the Immovable Property

Details of the property under consideration:

Name of Owner : Sanjay Motilal Gupta

Residential Flat No. 006, Ground Floor, Building No Q/1A, **"K. D. Saicon Co-op. Hsg. Soc. Ltd."**, Opp. Don Bosco School, Village - Juchandra, Naigaon, Taluka - Vasai, District - Palghar, Naigaon (East), PIN - 401 208, State - Maharashtra, India.