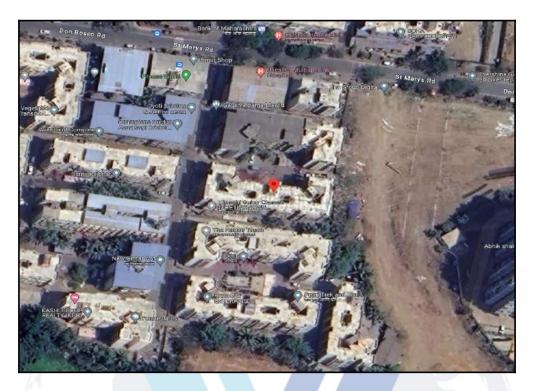

## Route Map of the property

Note: Red marks shows the exact location of the property