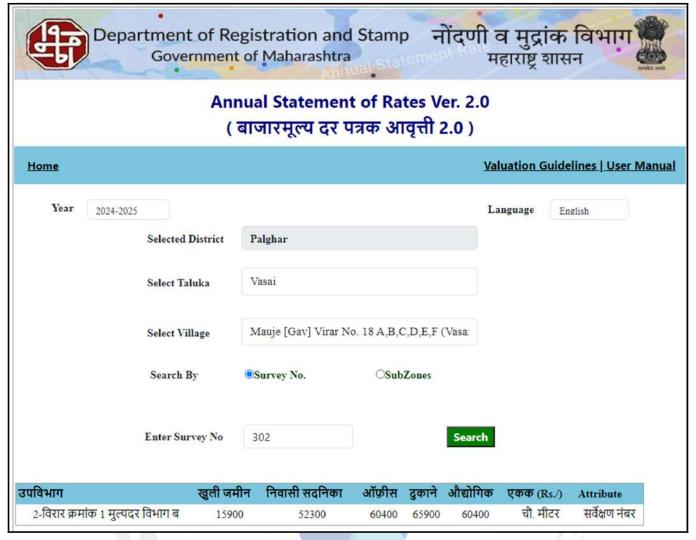

# **Ready Reckoner Rate**

| Stamp Duty Ready Reckoner Market Value Rate for Flat                      | 52300     |          |          |         |
|---------------------------------------------------------------------------|-----------|----------|----------|---------|
| Increase by 10% on Flat Located on 19 <sup>th</sup> Floor                 | 5230      | 1        |          |         |
| Stamp Duty Ready Reckoner Market Value Rate (After Increase/Decrease) (A) | 57,530.00 | Sq. Mtr. | 5,345.00 | Sq. Ft. |
| Stamp Duty Ready Reckoner Market value Rate for Land (B)                  | 15900     |          |          |         |
| The difference between land rate and building rate(A-B=C)                 | 41,630.00 |          |          |         |
| Percentage after Depreciation as per table(D)                             | 100%      |          |          |         |
| Rate to be adopted after considering depreciation [B + (C X D)]           | 57,530.00 | Sq. Mtr. | 5,345.00 | Sq. Ft. |