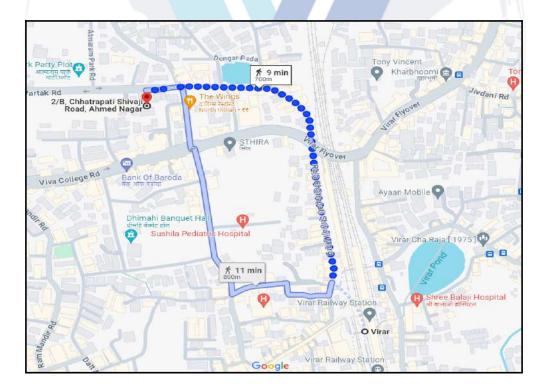

# **Route Map of the property**

Note: Red marks shows the exact location of the property

Longitude Latitude: 19°27'33.6"N 72°48'29.3"E

Note: The Blue line shows the route to site distance from nearest Railway Station (Virar - 700m).