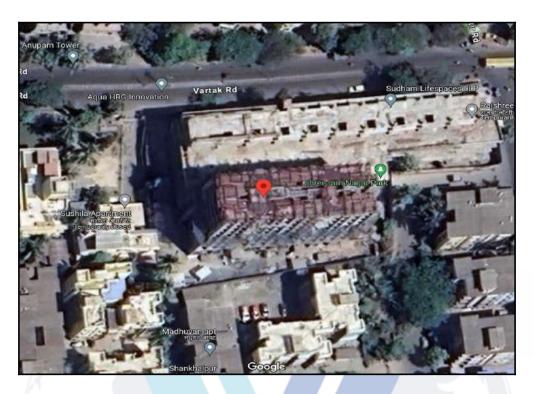

| Good                                                                               |
| Likely rental values in future                                                                                                                                                                                            | 14,900/- (Expected rental income per month after completion of construction works) |
| Any likely income it may generate                                                                                                                                                                                         | Rental Income                                                                      |







# **Actual Site Photographs**













# **Route Map of the property**



Note: Red marks shows the exact location of the property



Longitude Latitude: 19°27'33.6"N 72°48'29.3"E

Note: The Blue line shows the route to site distance from nearest Railway Station (Virar - 700m).



Valuers & Appraisers

Architects & 
Machiners (1)

Chartered Engineers (1)

Lender's Engineer

MH2010 PVCLTM

# **Ready Reckoner Rate**



| Stamp Duty Ready Reckoner Market Value Rate for Flat                      | 52300     |          |          |         |
|---------------------------------------------------------------------------|-----------|----------|----------|---------|
| Increase by 10% on Flat Located on 19 <sup>th</sup> Floor                 | 5230      | 1        |          |         |
| Stamp Duty Ready Reckoner Market Value Rate (After Increase/Decrease) (A) | 57,530.