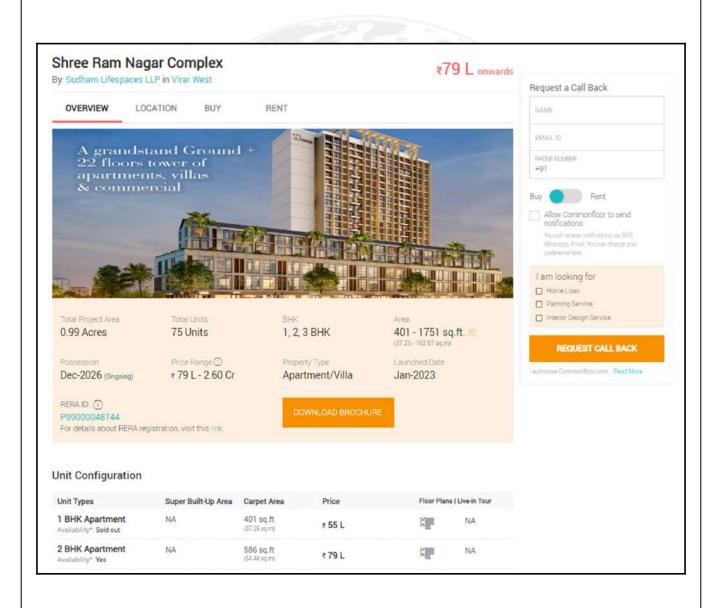

| Property         | Shree Ram Heights, Virar West |            |          |
|------------------|-------------------------------|------------|----------|
| Source           | Commonfloor.com               |            |          |
| Floor            | Middle                        |            |          |
|                  | Carpet                        | Built Up   | Saleable |
| Area             | 586.00                        | 703.20     | -        |
| Percentage       | -                             | 20%        | -        |
| Rate Per Sq. Ft. | ₹13,481.00                    | ₹11,234.00 | -        |