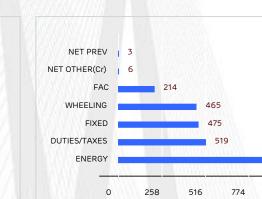

79

Current year

Previous year

MAJOR BILL COMPONENTS (Rounded off amt)

#### **HOW YOUR BILL WAS CALCULATED**

| Heads                                                 | Rate        | Amount( ₹)      |
|-------------------------------------------------------|-------------|-----------------|
| Electrical Energy (HSN Code 27160000)                 |             |                 |
| 1. Fixed Charge                                       |             | 475.00          |
| 2. Wheeling Charges                                   |             | 465.40          |
| 3. Green Power Tariff                                 |             | 0.00            |
| 4. Energy Charge                                      |             | 1029.25         |
| 5. Fuel Adjustment Charge (FAC)#                      | 1.20 p/unit | 214.80          |
| 6. Government electricity duty                        | 21.00%      | 458.73          |
| 7. Maharashtra Govt. tax on sale of electricity       | 34.04p/unit | 60.93           |
| (A) Current month's bill amount (Sum of 1 to 7)       |             |                 |
| a. Others/SD interest/VDS interest                    |             | 0.00            |
| b. Delayed payment charge on previous month's bill    |             | 0.00            |
| c. Digital Payment discount                           |             | 6.18Cr          |
| d. Paperless E-Bill discount                          |             | 0.00            |
| e. Interest on arrears                                |             | 0.00            |
| f. Adjustments                                        |             | 0.00            |
| (B) Net other charges in current bill (Sum of a to f) |             | 6.18Ci          |
| Current Month charges (A+B)                           |             | 2697.93         |
| Previous month's bill amount                          |             | 3058.68         |
| Payment received up to(13-Jul-2024)                   |             | 3030.00         |
| Prompt/Advance payment discount                       |             | 24.71           |
| (C) Net previous balance                              |             | 3.97            |
| Total Bill Amount (A+B+C)<br>Amount deferred          |             | 2701.90<br>0.00 |
| Round Sum Payable with this bill                      |             | 2700.00         |

## YOUR TARIFF STRUCTURE (EFFECTIVE FROM 01.04.2024 ) ₹

| LT II (A)   | Fixed     | Energy   | Wheeling | FAC Rate |  |
|-------------|-----------|----------|----------|----------|--|
| COMMERCIAL  | Charge    | Charge   | Charge   | Charge   |  |
| Units/Month | Per month | Per Unit | Per Unit | Jul-24   |  |
| All Units   | 475.00    | 5.75     | 2.60     | 1.20     |  |